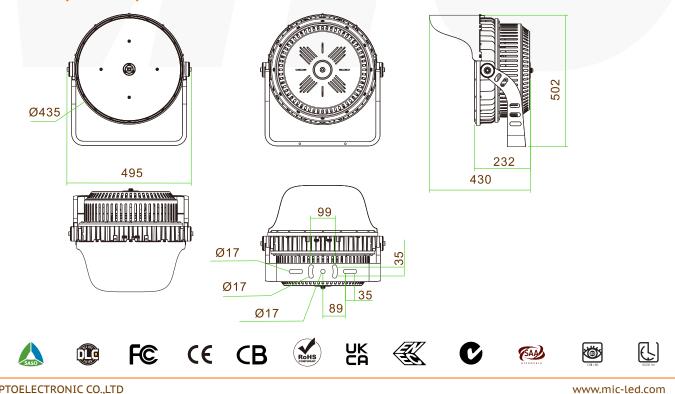

360pcs LEDs

• Life span >50,000 hours

| • Guarantee    | 6 years 6            |
|----------------|----------------------|
| • сст          | 2700k~6500k          |
| • CRI          | >80                  |
| • NW/GW        | 18.2kg/19.8kg        |
| • Product size | L495*W502*H430mm     |
| • Carton size  | 58*55*33cm, 1pcs/CTN |

### Product size(unit:mm)