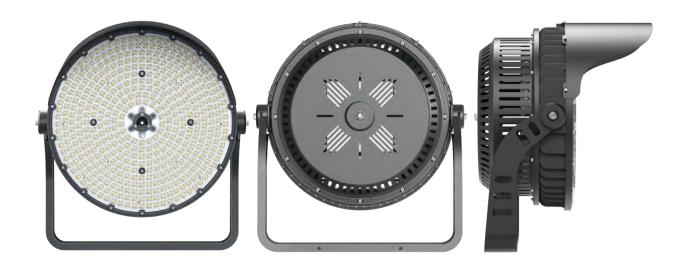

AC180-528V |
| • | Operating Temperature | -35°C to +50°C       |
| • | Driver Brand          | Meanwell driver      |
| • | Power Factor (PF)     | >0.95                |

**Driver Efficiency** 

>92% Certification CE,ROHS,TUV,FCC,ETL,IECEE,CB

## **Photometric & Packing Specifications**

- Led Quantity
- Lumen Output

• Light Efficient

• Beam angle

- >128,000LM 160lm/w

**PHILIPS** 

15°/25°/40°/60°

SMD 5050

360pcs LEDs

• Life span >50,000 hours

| • Guarantee    | 6 years 6            |
|----------------|----------------------|
| • сст          | 2700k~6500k          |
| • CRI          | >80                  |
| • NW/GW        | 18.2kg/19.8kg        |
| • Product size | L495*W502*H430mm     |
| • Carton size  | 58*55*33cm, 1pcs/CTN |

### Product size(unit:mm)





# **OVERVIEW**



## **EXPLODED**





### **OPTICS**

#### Technical support.

Provide the length, width, height and other parameters of the space, and tell us the purpose of the space.and we can conduct professional DIALUX lighting simulation for you.Pre-evaluate the number of lamps to be installed and the illumination effect for your projectWe have complete .ies files for each lamp, welcome to request.





#### **OPTICS**





## THERMAL MANAGEMENT

We use advanced FEA technology to optimize the heat dissipation structure design of products and provide customers with better cost performance.



Note: Due to errors in electronic component efficiency, the listed temperatures are for reference only.