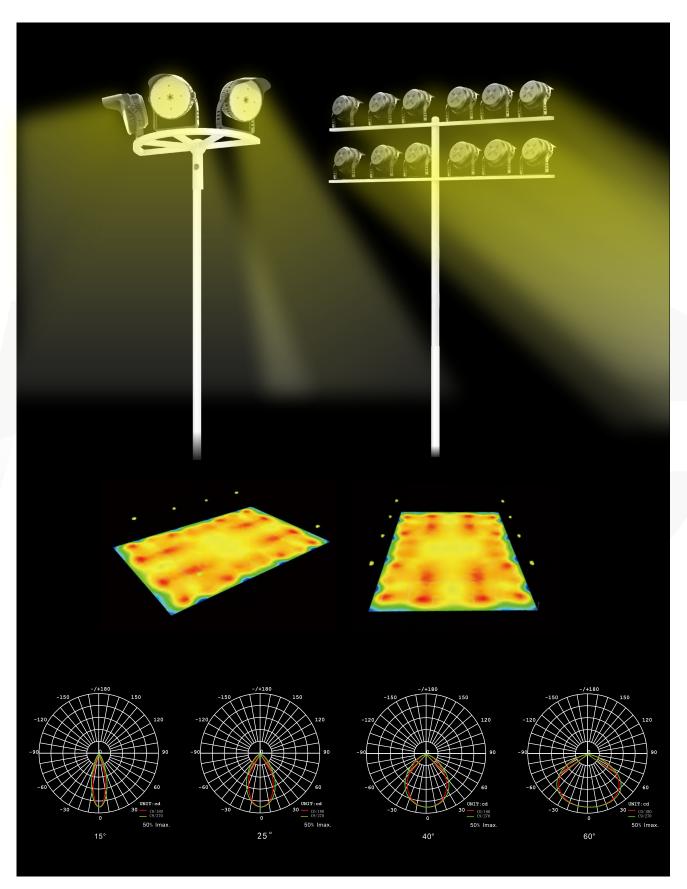

### **OPTICS**

#### **OPTICS**

## **Photometric & Packing Specifications**

- Led Quantity
- Lumen Output

• Light Efficient

• Beam angle

- >128,000LM 160lm/w

**PHILIPS** 

15°/25°/40°/60°

SMD 5050