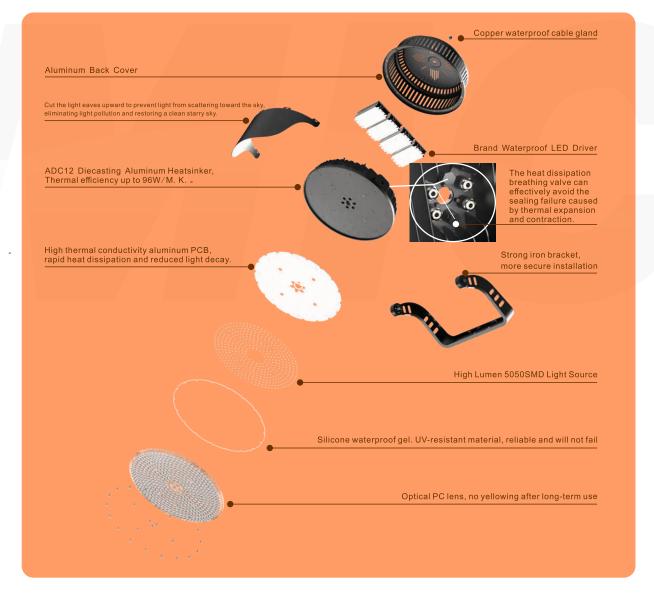

Operating Temperature | -35°C to +50°C       |
| • | Driver Brand          | Meanwell driver      |
| • | Power Factor (PF)     | >0.95                |

**Driver Efficiency** 

>92% Certification CE,ROHS,TUV,FCC,ETL,IECEE,CB

## **Photometric & Packing Specifications**

- Led Quantity
- Lumen Output

• Light Efficient

• Beam angle

- >128,000LM 160lm/w

**PHILIPS** 

15°/25°/40°/60°

SMD 5050

360pcs LEDs

• Life span >50,000 hours

| • Guarantee    | 6 years 6            |
|----------------|----------------------|
| • сст          | 2700k~6500k          |
| • CRI          | >80                  |
| • NW/GW        | 18.2kg/19.8kg        |
| • Product size | L495*W502*H430mm     |
| • Carton size  | 58*55*33cm, 1pcs/CTN |

### Product size(unit:mm)





# **OVERVIEW**



## **EXPLODED**





### **OPTICS**

#### Technical support.

Provide the length, width, height and other parameters of the space, and tell us the purpose of the space.and we can conduct professional DIALUX lighting simulation for you.Pre-evaluate the number of lamps to be installed and the illumination effect for your projectWe have complete .ies files for each lamp, welcome to request.





#### **OPTICS**





## THERMAL MANAGEMENT

We use advanced FEA technology to optimize the heat dissipation structure design of products and provide customers with better cost performance.



Note: Due to errors in electronic component efficiency, the listed temperatures are for reference only.