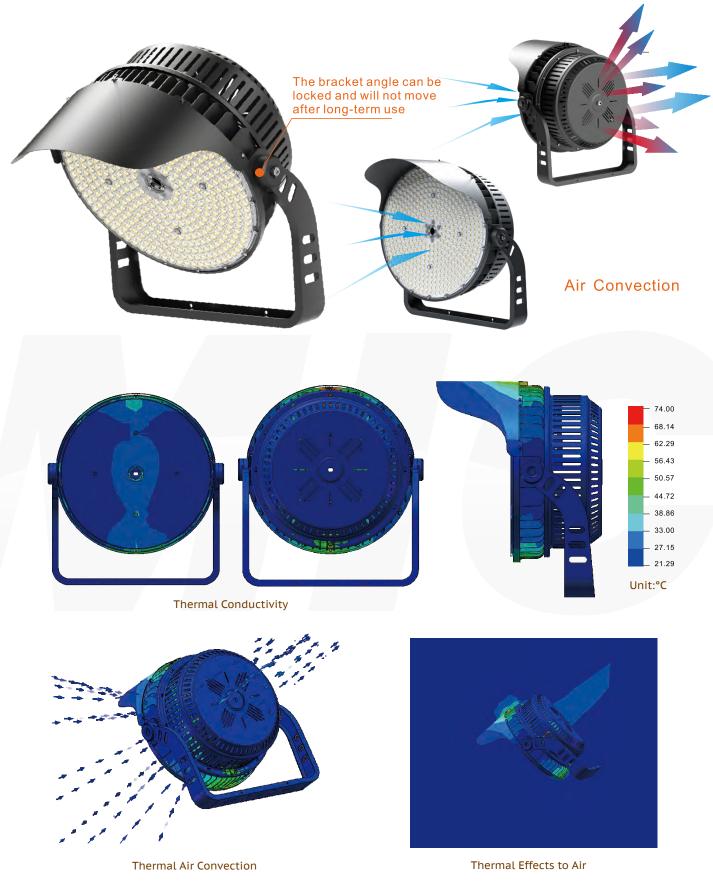

## THERMAL MANAGEMENT

We use advanced FEA technology to optimize the heat dissipation structure design of products and provide customers with better cost performance.

Note: Due to errors in electronic component efficiency, the listed temperatures are for reference only.