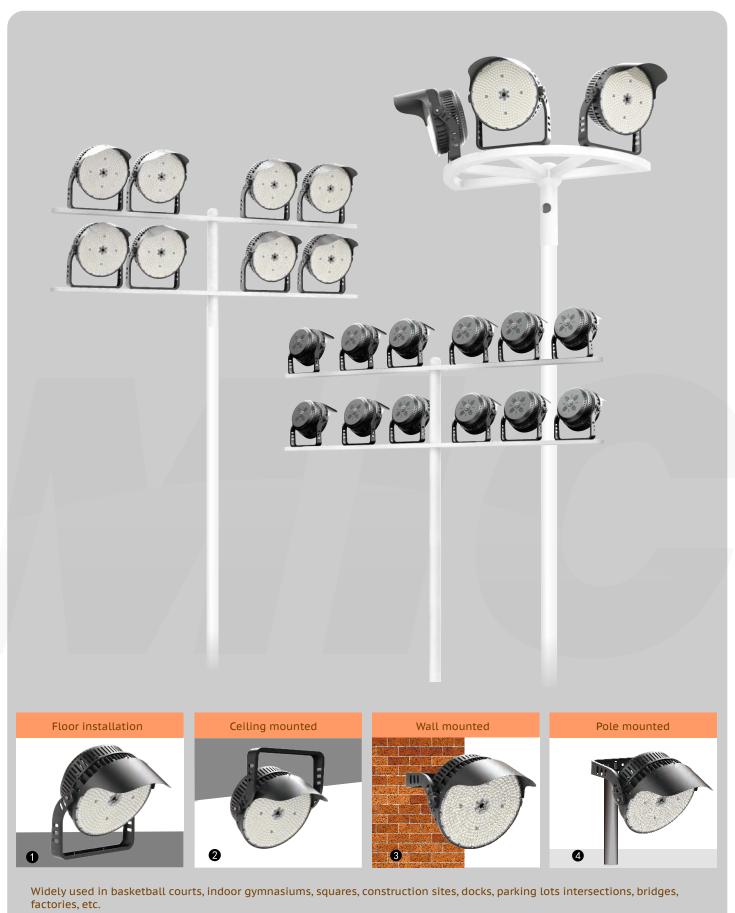

0

360pcs LEDs

• Life span >50,000 hours

| • Guarantee    | 6 years 6            |
|----------------|----------------------|
| • сст          | 2700k~6500k          |
| • CRI          | >80                  |
| • NW/GW        | 18.2kg/19.8kg        |
| • Product size | L495*W502*H430mm     |
| • Carton size  | 58*55*33cm, 1pcs/CTN |

### Product size(unit:mm)





# **OVERVIEW**



## **EXPLODED**





### **OPTICS**

#### Technical support.

Provide the length, width, height and other parameters of the space, and tell us the purpose of the space.and we can conduct professional DIALUX lighting simulation for you.Pre-evaluate the number of lamps to be installed and the illumination effect for your projectWe have complete .ies files for each lamp, welcome to request.





#### **OPTICS**





## THERMAL MANAGEMENT

We use advanced FEA technology to optimize the heat dissipation structure design of products and provide customers with better cost performance.



Note: Due to errors in electronic component efficiency, the listed temperatures are for reference only.