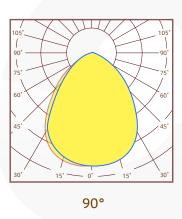

# **Photometric & Packing Specifications**

 Led Lamp SMD 5050 **PHILIPS** 

 Led Quantity 408pcs LEDs

 Lumen Output >90000LM

• Light Efficient 150lm/w

• Beam angle 30/60/90°

 Life span >50000 hours  Guarantee 5 years

### Lens optional

Beam angle: 30°/60°/90°