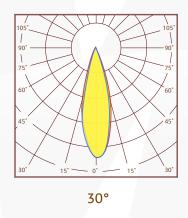

# **Photometric & Packing Specifications**

 Led Lamp SMD 5050 **PHILIPS** 

 Led Quantity 408pcs LEDs

 Lumen Output >90000LM

• Light Efficient 150lm/w

• Beam angle 30/60/90°

 Life span >50000 hours  Guarantee 5 years

### Lens optional

Beam angle: 30°/60°/90°