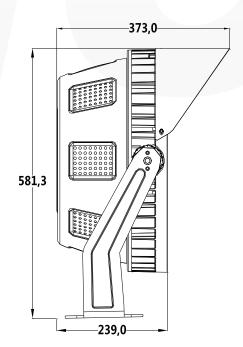

2700k~6500k CCT

CRI >80

With Anti-glare roof Reflector

17kg/19kg NW/GW

L583.1\*W537\*H373mm **Product size** 

**Carton size** 550\*550\*320mm, 1pcs/CTN

#### **Product size**

## Bracket 180° adjustable

Mounting Bracket is 180° adjustable, easy for installation.