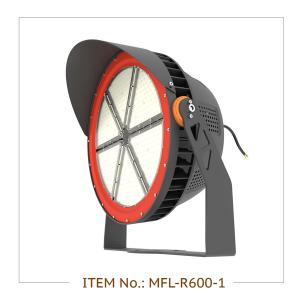

LIGHT THE WORLD-

#### **Production Introduction**

MIC R-1 series led flood light use high quality SMD5050 LED chip and Taiwan Meanwell UL Driver. Adopts integrated die-casting aluminum housing design, with excellent dissipation performance. This product is widely used for golf course, stadium, square, building docks, workshop etc.