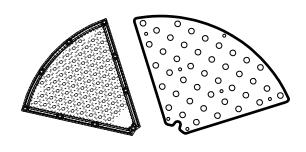

y 408pcs LEDs

 Lumen Output >90000LM

• Light Efficient 150lm/w

• Beam angle 30/60/90°

 Life span >50000 hours  Guarantee 5 years

2700k~6500k CCT

CRI >80

With Anti-glare roof Reflector

17kg/19kg NW/GW

L583.1\*W537\*H373mm **Product size** 

**Carton size** 550\*550\*320mm, 1pcs/CTN

#### **Product size**

































#### **Production Introduction**

MIC R-1 series led flood light use high quality SMD5050 LED chip and Taiwan Meanwell UL Driver. Adopts integrated die-casting aluminum housing design, with excellent dissipation performance. This product is widely used for golf course, stadium, square, building docks, workshop etc.

## Bracket 180° adjustable

Mounting Bracket is 180° adjustable, easy for installation.



### Lens optional

Beam angle: 30°/60°/90°









#### Warning

- 1. Please hire qualified person or professional installation company to install the light.
- 2. Please check the local voltage range is correspond with the working voltage of the light before installation.
- 3. Examine product carefully after open the carton. If it's damaged, please contact us.
- 4. Make sure the power supply has been cut off before maintenance or installation the lamp. After confirm the power cord is properly installed, the power can be turn on.
- 5. Make sure there is a good ventilation environment around the lamp. Keep the light out of fire, electrical shock or vibration.