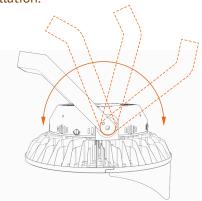

## Bracket 180° adjustable

Mounting Bracket is 180° adjustable, easy for installation.