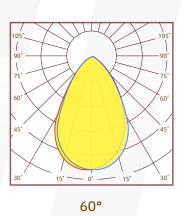

# **Photometric & Packing Specifications**

 Led Lamp SMD 5050 **PHILIPS** 

 Led Quantity 408pcs LEDs

 Lumen Output >90000LM

• Light Efficient 150lm/w

• Beam angle 30/60/90°

 Life span >50000 hours  Guarantee 5 years

### Lens optional

Beam angle: 30°/60°/90°