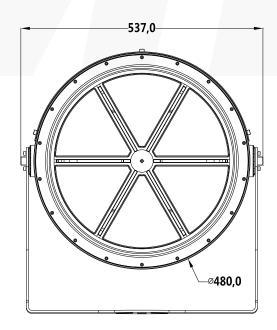

2700k~6500k CCT

CRI >80

With Anti-glare roof Reflector

17kg/19kg NW/GW

L583.1\*W537\*H373mm **Product size** 

**Carton size** 550\*550\*320mm, 1pcs/CTN

#### **Product size**