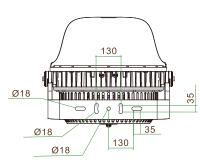

LIGHT THE WORLD-



# **Electrical Specifications**

Led Power 1200wIP Grade IP66IK IK08

• Input Voltage AC85-300V&AC180-528V

• Operating Temperature -35°C to +50°C

Driver Brand
Meanwell driver

Power Factor (PF) >0.95Driver Efficiency >92%

• **Certification** CE,ROHS,TUV,FCC,ETL,IECEE,CB

# **Photometric & Packing Specifications**

• Led Lamp SMD 5050 PHILIPS

Led Quantity 540pcs LEDsLumen Output >192,000LM

• Light Efficient 160lm/w

• Beam angle 12°/22°/40°/60°

• Life span >50,000 hours

• **Guarantee** 6 years

6

• **CCT** 2700k~6500k

• CRI >80

• **NW/GW** 25kg/27.5kg

• **Product size** L610\*W642\*H430mm

• Carton size 70\*65\*30cm, 1pcs/CTN

# **Product size(unit:mm)**





































## **OVERVIEW**



#### **EXPLODED**





## -LIGHT THE WORLD-

# **OPTICS**

Technical support.

Provide the length, width, height and other parameters of the space, and tell us the purpose of the space.and we can conduct professional DIALUX lighting simulation for you.Pre-evaluate the number of lamps to be installed and the illumination effect for your projectWe have complete .ies files for each lamp, welcome to request.





LIGHT THE WORLD-

## **OPTICS**

factories, etc.



MIC OPTOELECTRONIC CO.,LTD www.mic-led.com

-LIGHT THE WORLD-

## THERMAL MANAGEMENT

We use advanced FEA technology to optimize the heat dissipation structure design of productsand provide customers with better cost performance.



Thermal Air Convection

Thermal Effects to Air

Not