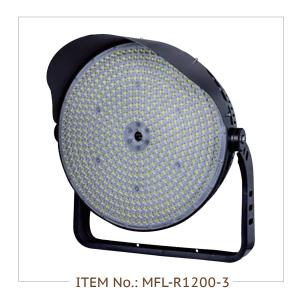

# **Electrical Specifications**

Led Power 1200wIP Grade IP66IK IK08

• Input Voltage AC85-300V&AC180-528V

• Operating Temperature -35°C to +50°C

Driver Brand
Meanwell driver

Power Factor (PF) >0.95Driver Efficiency >92%

# **Photometric & Packing Specifications**

• Led Lamp SMD 5050 PHILIPS

Led Quantity 540pcs LEDsLumen Output >192,000LM

• Light Efficient 160lm/w

• Beam angle 12°/22°/40°/60°

• Life span >50,000 hours

• **Guarantee** 6 years

6

• **CCT** 2700k~6500k

• CRI >80

• **NW/GW** 25kg/27.5kg

• **Product size** L610\*W642\*H430mm

• Carton size 70\*65\*30cm, 1pcs/CTN