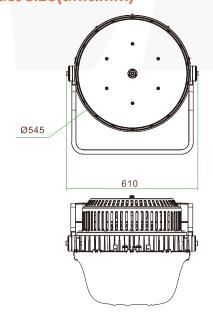

# **Product size(unit:mm)**

6

• **CCT** 2700k~6500k

• CRI >80

• **NW/GW** 25kg/27.5kg

• **Product size** L610\*W642\*H430mm

• Carton size 70\*65\*30cm, 1pcs/CTN