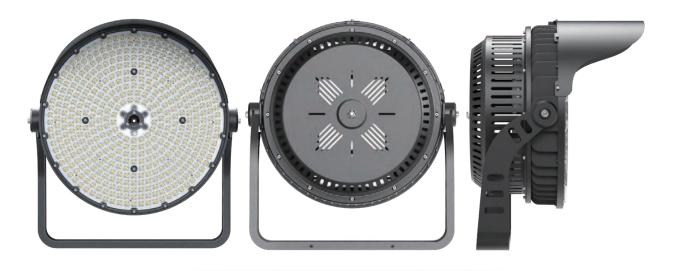

LIGHT THE WORLD-



# **Electrical Specifications**

Led Power 1200wIP Grade IP66IK IK08

• Input Voltage AC85-300V&AC180-528V

• Operating Temperature -35°C to +50°C

Driver Brand
Meanwell driver

Power Factor (PF) >0.95Driver Efficiency >92%

• **Certification** CE,ROHS,TUV,FCC,ETL,IECEE,CB

# **Photometric & Packing Specifications**

• Led Lamp SMD 5050 PHILIPS

Led Quantity 540pcs LEDsLumen Output >192,000LM

• Light Efficient 160lm/w

• Beam angle 12°/22°/40°/60°

• Life span >50,000 hours

• **Guarantee** 6 years

6

• **CCT** 2700k~6500k

• CRI >80

• **NW/GW** 25kg/27.5kg

• **Product size** L610\*W642\*H430mm

• Carton size 70\*65\*30cm, 1pcs/CTN

# **Product size(unit:mm)**





































## **OVERVIEW**



#### **EXPLODED**





## -LIGHT THE WORLD-

# **OPTICS**

Technical support.

Provide the length, width, height and other parameters of the space, and tell us the purpose of the space.and we can conduct professional DIALUX lighting simulation for you.Pre-evaluate the number of lamps to be installed and the illumination effect for your projectWe have complete .ies files for each lamp, welcome to request.





LIGHT THE WORLD-

## **OPTICS**

factories, etc.



MIC OPTOELECTRONIC CO.,LTD www.mic-led.com

-LIGHT THE WORLD-

## THERMAL MANAGEMENT

We use advanced FEA technology to optimize the heat dissipation structure design of productsand provide customers with better cost performance.



Thermal Air Convection

Thermal Effects to Air

Note: Due to errors in electronic component efficien