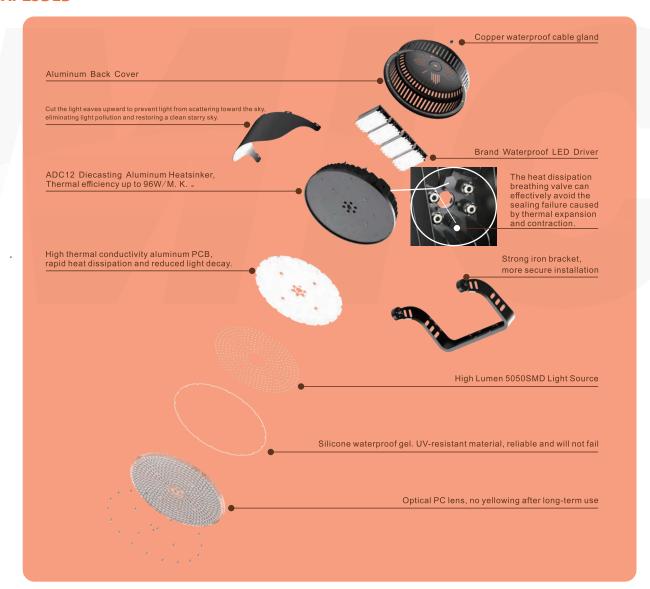

LIGHT THE WORLD-



# **Electrical Specifications**

Led Power 1200wIP Grade IP66IK IK08

• Input Voltage AC85-300V&AC180-528V

• Operating Temperature -35°C to +50°C

Driver Brand
Meanwell driver

Power Factor (PF) >0.95Driver Efficiency >92%

• **Certification** CE,ROHS,TUV,FCC,ETL,IECEE,CB

# **Photometric & Packing Specifications**

• Led Lamp SMD 5050 PHILIPS

Led Quantity 540pcs LEDsLumen Output >192,000LM

• Light Efficient 160lm/w

• Beam angle 12°/22°/40°/60°

• Life span >50,000 hours

• **Guarantee** 6 years

6

• **CCT** 2700k~6500k

• CRI >80

• **NW/GW** 25kg/27.5kg

• **Product size** L610\*W642\*H430mm

• Carton size 70\*65\*30cm, 1pcs/CTN

# **Product size(unit:mm)**





































## **OVERVIEW**



#### **EXPLODED**





## -LIGHT THE WORLD-

# **OPTICS**

Technical support.

Provide the length, width, height and other parameters of the space, and tell us the purpose of the space.and we can conduct professional DIALUX lighting simulation for you.Pre-evaluate the number of lamps to be installed and the illumination effect for your projectWe have complete .ies files for each lamp, welcome to request.





LIGHT THE WORLD-

## **OPTICS**

factories, etc.



MIC OPTOELECTRONIC CO.,LTD www.mic-led.com

-LIGHT THE WORLD-

## THERMAL MANAGEMENT

We use advanced FEA technology to optimize the heat dissipation structure design of productsand provide customers with better cost performance.



Thermal Air Convection

Thermal Effects to Air

Note: Due to errors in electronic component efficiency, the listed temper