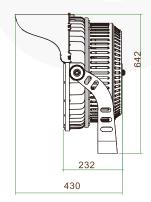

# **Product size(unit:mm)**

6

• **CCT** 2700k~6500k

• CRI >80

• **NW/GW** 25kg/27.5kg

• **Product size** L610\*W642\*H430mm

• Carton size 70\*65\*30cm, 1pcs/CTN