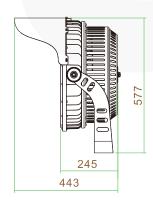

# **Product size(unit:mm)**

 CCT 2700k~6500k

CRI >80

 NW/GW 20.5kg/22.2kg

 Product size L545\*W577\*H443mm

 Carton size 63\*59\*31cm, 1pcs/CTN