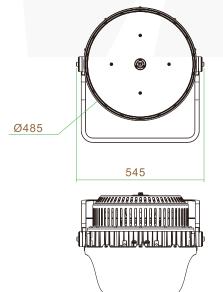

# **Product size(unit:mm)**

 CCT 2700k~6500k

CRI >80

 NW/GW 20.5kg/22.2kg

 Product size L545\*W577\*H443mm

 Carton size 63\*59\*31cm, 1pcs/CTN