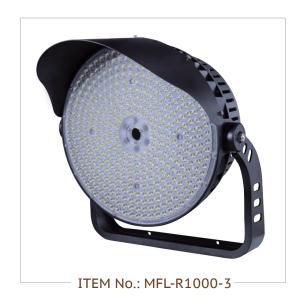

LIGHT THE WORLD-

# **Electrical Specifications**

1000w Led Power IP66 IP Grade IK08 IK

 Input Voltage AC85-300V&AC180-528V

• Operating Temperature -35°C to +50°C

Meanwell driver Driver Brand

Power Factor (PF) >0.95 **Driver Efficiency** >92%

Certification CE,ROHS,TUV,FCC,ETL,IECEE,CB

# **Photometric & Packing Specifications**

• Led Lamp SMD 5050

 Led Quantity 400pcs LEDs Lumen Output >160,000LM

• Light Efficient 160lm/w

12°/22°/40°/60° • Beam angle

• Life span >50,000 hours  Guarantee 6 years

 CCT 2700k~6500k

CRI >80

 NW/GW 20.5kg/22.2kg

 Product size L545\*W577\*H443mm

 Carton size 63\*59\*31cm, 1pcs/CTN