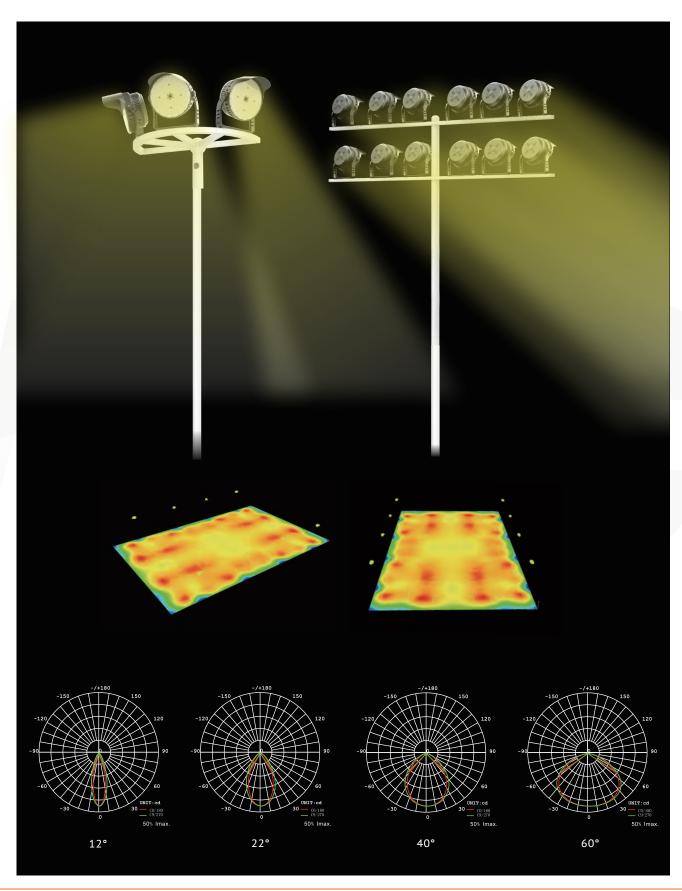

# **OPTICS**

Technical support.

Provide the length, width, height and other parameters of the space, and tell us the purpose of the space.and we can conduct professional DIALUX lighting simulation for you.Pre-evaluate the number of lamps to be installed and the illumination effect for your projectWe have complete .ies files for each lamp, welcome to request.

# **Photometric & Packing Specifications**

• Led Lamp SMD 5050

 Led Quantity 400pcs LEDs Lumen Output >160,000LM

• Light Efficient 160lm/w

12°/22°/40°/60° • Beam angle

• Life span >50,000 hours  Guarantee 6 years