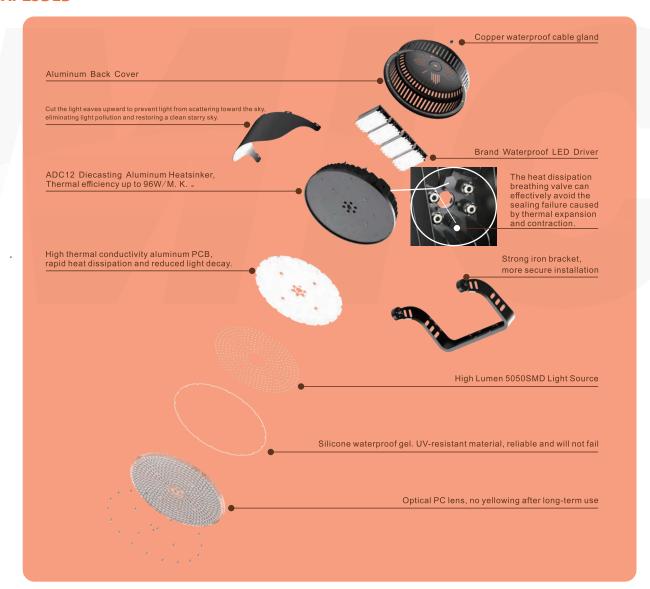

LIGHT THE WORLD-



# **Electrical Specifications**

1000w Led Power IP66 IP Grade IK08 IK

 Input Voltage AC85-300V&AC180-528V

• Operating Temperature -35°C to +50°C

Meanwell driver Driver Brand

Power Factor (PF) >0.95 **Driver Efficiency** >92%

Certification CE,ROHS,TUV,FCC,ETL,IECEE,CB

# **Photometric & Packing Specifications**

• Led Lamp SMD 5050

 Led Quantity 400pcs LEDs Lumen Output >160,000LM

• Light Efficient 160lm/w

12°/22°/40°/60° • Beam angle

• Life span >50,000 hours  Guarantee 6 years

 CCT 2700k~6500k

CRI >80

 NW/GW 20.5kg/22.2kg

 Product size L545\*W577\*H443mm

 Carton size 63\*59\*31cm, 1pcs/CTN

# **Product size(unit:mm)**





































## **OVERVIEW**



#### **EXPLODED**





## -LIGHT THE WORLD-

# **OPTICS**

Technical support.

Provide the length, width, height and other parameters of the space, and tell us the purpose of the space.and we can conduct professional DIALUX lighting simulation for you.Pre-evaluate the number of lamps to be installed and the illumination effect for your projectWe have complete .ies files for each lamp, welcome to request.





LIGHT THE WORLD-

## **OPTICS**

factories, etc.



MIC OPTOELECTRONIC CO.,LTD www.mic-led.com

-LIGHT THE WORLD-

## THERMAL MANAGEMENT

We use advanced FEA technology to optimize the heat dissipation structure design of productsand provide customers with better cost performance.



Thermal Air Convection

Thermal Effects to Air

Note: Due to errors in electronic component efficiency, the listed temper