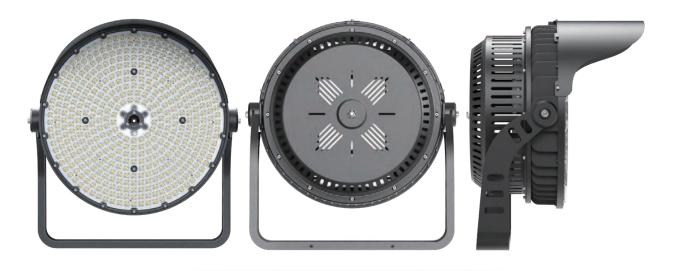

LIGHT THE WORLD-



# **Electrical Specifications**

1000w Led Power IP66 IP Grade IK08 IK

 Input Voltage AC85-300V&AC180-528V

• Operating Temperature -35°C to +50°C

Meanwell driver Driver Brand

Power Factor (PF) >0.95 **Driver Efficiency** >92%

Certification CE,ROHS,TUV,FCC,ETL,IECEE,CB

# **Photometric & Packing Specifications**

• Led Lamp SMD 5050

 Led Quantity 400pcs LEDs Lumen Output >160,000LM

• Light Efficient 160lm/w

12°/22°/40°/60° • Beam angle

• Life span >50,000 hours  Guarantee 6 years

 CCT 2700k~6500k

CRI >80

 NW/GW 20.5kg/22.2kg

 Product size L545\*W577\*H443mm

 Carton size 63\*59\*31cm, 1pcs/CTN

# **Product size(unit:mm)**





































## **OVERVIEW**



#### **EXPLODED**





## -LIGHT THE WORLD-

# **OPTICS**

Technical support.

Provide the length, width, height and other parameters of the space, and tell us the purpose of the space.and we can conduct professional DIALUX lighting simulation for you.Pre-evaluate the number of lamps to be installed and the illumination effect for your projectWe have complete .ies files for each lamp, welcome to request.





LIGHT THE WORLD-

## **OPTICS**

factories, etc.



MIC OPTOELECTRONIC CO.,LTD www.mic-led.com

-LIGHT THE WORLD-

## THERMAL MANAGEMENT

We use advanced FEA technology to optimize the heat dissipation structure design of productsand provide customers with better cost performance.



Thermal Air Convection

Thermal Effects to Air

Note: Due to errors in electronic component efficien