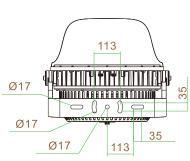

LIGHT THE WORLD-



# **Electrical Specifications**

1000w Led Power IP66 IP Grade IK08 IK

 Input Voltage AC85-300V&AC180-528V

• Operating Temperature -35°C to +50°C

Meanwell driver Driver Brand

Power Factor (PF) >0.95 **Driver Efficiency** >92%

Certification CE,ROHS,TUV,FCC,ETL,IECEE,CB

# **Photometric & Packing Specifications**

• Led Lamp SMD 5050

 Led Quantity 400pcs LEDs Lumen Output >160,000LM

• Light Efficient 160lm/w

12°/22°/40°/60° • Beam angle

• Life span >50,000 hours  Guarantee 6 years

 CCT 2700k~6500k

CRI >80

 NW/GW 20.5kg/22.2kg

 Product size L545\*W577\*H443mm

 Carton size 63\*59\*31cm, 1pcs/CTN

# **Product size(unit:mm)**





































## **OVERVIEW**



#### **EXPLODED**





## -LIGHT THE WORLD-

# **OPTICS**

Technical support.

Provide the length, width, height and other parameters of the space, and tell us the purpose of the space.and we can conduct professional DIALUX lighting simulation for you.Pre-evaluate the number of lamps to be installed and the illumination effect for your projectWe have complete .ies files for each lamp, welcome to request.





LIGHT THE WORLD-

## **OPTICS**

factories, etc.



MIC OPTOELECTRONIC CO.,LTD www.mic-led.com

-LIGHT THE WORLD-

## THERMAL MANAGEMENT

We use advanced FEA technology to optimize the heat dissipation structure design of productsand provide customers with better cost performance.



Thermal Air Convection

Thermal Effects to Air

Not