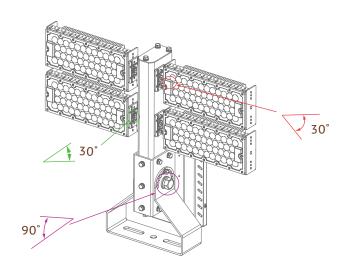

# Lens optional

Symmetrical PC lens: 20°/40°/60°/90° Asymmetrical PC lens: 100°×140°

### Beam angle

The module's beam angle can be adjustable.