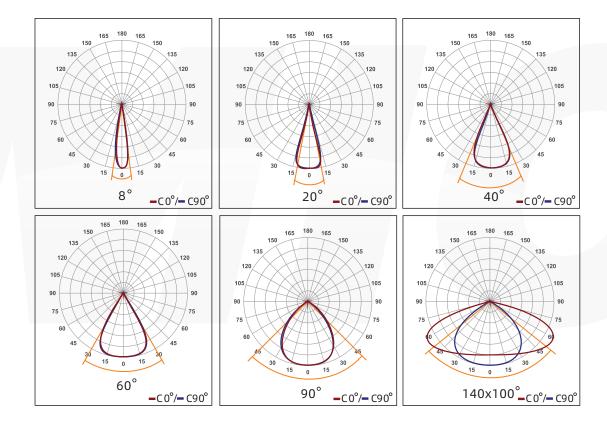

## **Photometric & Packing Specifications**

• Led Lamp SMD 5050 PHILIPS

• Led Quantity 184pcs LEDs

• Lumen Output >76800LM

• Light Efficient 160lm/w

• Life span >50000 hours

• Beam angle 20/40/60/90°(Symmetrical) 100\*140°(Asymmetrical)

# Lens optional

Symmetrical PC lens: 20°/40°/60°/90° Asymmetrical PC lens: 100°×140°

### Beam angle

The module's beam angle can be adjustable.