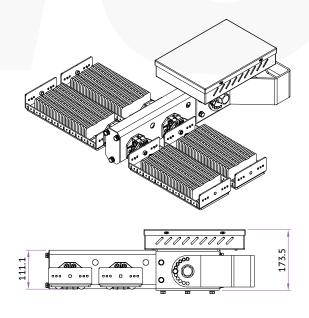

# Lens optional

Symmetrical PC lens: 20°/40°/60°/90° Asymmetrical PC lens: 100°×140°

### Beam angle

The module's beam angle can be adjustable.