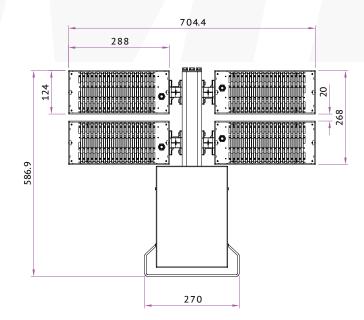

• Guarantee 5

5 years

• **CCT** 2700k~6500k

• CRI >80

NW/GW 18.6kg/22kg

Product size 705\*587\*174mm

• Carton size 830\*800\*250mm, 1pcs/CTN

## Product size(unit:mm)