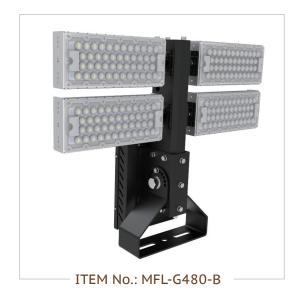

• Guarantee 5

5 years

• **CCT** 2700k~6500k

• CRI >80

NW/GW 18.6kg/22kg

Product size 705\*587\*174mm

• Carton size 830\*800\*250mm, 1pcs/CTN