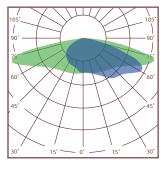

00 hours

• CRI >80

Guarantee MW 7 years, MOSO/SOSEN 5 years

• **CCT** 2700k~6500k

• Fitment Baser Slip fitter

• Material Aluminum+Glass+Optical Lens

• **NW/GW** 7.4kg/8.2kg

• **Product size** 680\*260\*109mm

Carton size 700\*281\*117mm, 1pcs/CTN

#### **Product size**































#### **Key Features**

The luminaire design is based on a three-compartment concept, consisting of an LED engine, power supply and spigot compartment. This allows for easy installation without the risk of jeopardizing the IP integrity of the luminaire. Furthermore, the hinging concept allows the easy replacement of the LED engine in case of future upgrades or maintenance.





NEMA 7-Pin complete with plug-in surge protection for easy replacement



# **Spectrum** (Four lens available)



Type II



Type  ${\mathbb I}$ 



Type IV

## **Explosion structure**



## **Application**



INTERCHANGE



HIGHMAST LIGHTING



ROADS & MOTORWAYS



SECURITY LIGHTING



URBAN & RESIDENTIAL STREETS



INDUSTRIAL HARBOUR



CAR PARKS



LOADING BAY



BIKE & PEDESTRIAN PATHS



SQUARES & PEDESTRIAN AREAS