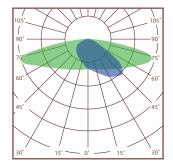

years, MOSO/SOSEN 5 years

• **CCT** 2700k~6500k

• Fitment Baser Slip fitter

• Material Aluminum+Glass+Optical Lens

• **NW/GW** 7.4kg/8.2kg

• **Product size** 680\*260\*109mm

Carton size 700\*281\*117mm, 1pcs/CTN

#### **Product size**































#### **Key Features**

The luminaire design is based on a three-compartment concept, consisting of an LED engine, power supply and spigot compartment. This allows for easy installation without the risk of jeopardizing the IP integrity of the luminaire. Furthermore, the hinging concept allows the easy replacement of the LED engine in case of future upgrades or maintenance.





NEMA 7-Pin complete with plug-in surge protection for easy replacement



# **Spectrum** (Four lens available)



Type II



Type  ${\mathbb I}$ 



Type IV

## **Explosion structure**



## **Application**



INTERCHANGE



HIGHMAST LIGHTING



ROADS & MOTORWAYS



SECURITY LIGHTING



URBAN & RESIDENTIAL STREETS



INDUSTRIAL HARBOUR



CAR PARKS



LOADING BAY



BIKE & PEDESTRIAN PATHS



SQUARES & PEDESTRIAN AREAS