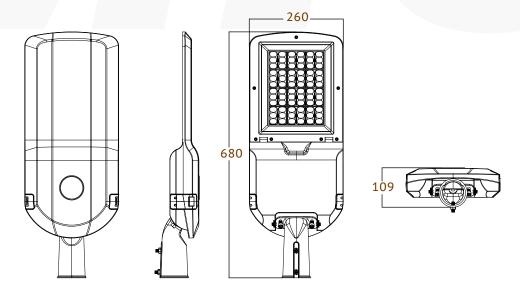

Guarantee MW 7 years, MOSO/SOSEN 5 years

• **CCT** 2700k~6500k

• Fitment Baser Slip fitter

• Material Aluminum+Glass+Optical Lens

• **NW/GW** 7.4kg/8.2kg

• **Product size** 680\*260\*109mm

Carton size 700\*281\*117mm, 1pcs/CTN

#### **Product size**