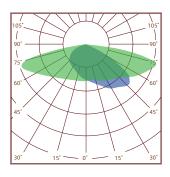

CRI >80

Guarantee MW 7 years, MOSO/SOSEN 5 years

• **CCT** 2700k~6500k

• Fitment Baser Slip fitter

• Material Aluminum+Glass+Optical Lens

• **NW/GW** 7.4kg/8.2kg

• **Product size** 680\*260\*109mm

Carton size 700\*281\*117mm, 1pcs/CTN

#### **Product size**































#### **Key Features**

The luminaire design is based on a three-compartment concept, consisting of an LED engine, power supply and spigot compartment. This allows for easy installation without the risk of jeopardizing the IP integrity of the luminaire. Furthermore, the hinging concept allows the easy replacement of the LED engine in case of future upgrades or maintenance.





NEMA 7-Pin complete with plug-in surge protection for easy replacement



# **Spectrum** (Four lens available)



Type II



Type  ${\mathbb I}$ 



Type IV

## **Explosion structure**



## **Application**



INTERCHANGE



HIGHMAST LIGHTING



ROADS & MOTORWAYS



SECURITY LIGHTING



URBAN & RESIDENTIAL STREETS



INDUSTRIAL HARBOUR



CAR PARKS



LOADING BAY



BIKE & PEDESTRIAN PATHS



SQUARES & PEDESTRIAN AREAS