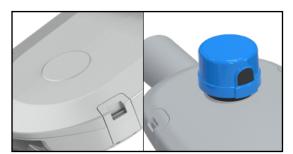

Lumen Output >27000LM
Light Efficiency 170lm/w
Led Quantity 96pcs LEDs
Beam Angle Type (2, 3, 4)

• Life span >50000 hours

• CRI >80

Guarantee MW 7 years, MOSO/SOSEN 5 years

• **CCT** 2700k~6500k

• Fitment Baser Slip fitter

• Material Aluminum+Glass+Optical Lens

• **NW/GW** 7.4kg/8.2kg

• **Product size** 680\*260\*109mm

Carton size 700\*281\*117mm, 1pcs/CTN

#### **Product size**































#### **Key Features**

The luminaire design is based on a three-compartment concept, consisting of an LED engine, power supply and spigot compartment. This allows for easy installation without the risk of jeopardizing the IP integrity of the luminaire. Furthermore, the hinging concept allows the easy replacement of the LED engine in case of future upgrades or maintenance.





NEMA 7-Pin complete with plug-in surge protection for easy replacement



# **Spectrum** (Four lens available)



Type II



Type  ${\mathbb I}$ 



Type IV

## **Explosion structure**



## **Application**



INTERCHANGE



HIGHMAST LIGHTING



ROADS & MOTORWAYS



SECURITY LIGHTING



URBAN & RESIDENTIAL STREETS



INDUSTRIAL HARBOUR



CAR PARKS



LOADING BAY



BIKE & PEDESTRIAN PATHS



SQUARES & PEDESTRIAN AREAS