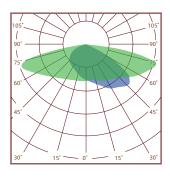

CRI >80

Guarantee MW 7 years, Moso/Sosen 5 years

• **CCT** 2700k~6500k

• Fitment Baser Slip fitter

• Material Aluminum+Glass+Optical Lens

• **NW/GW** 7.4kg/8.2kg

• **Product size** 680\*260\*109mm

Carton size 700\*281\*117mm, 1pcs/CTN

#### **Product size**































#### **Key Features**

The luminaire design is based on a three-compartment concept, consisting of an LED engine, power supply and spigot compartment. This allows for easy installation without the risk of jeopardizing the IP integrity of the luminaire. Furthermore, the hinging concept allows the easy replacement of the LED engine in case of future upgrades or maintenance.





NEMA 7-Pin complete with plug-in surge protection for easy replacement



# **Spectrum** (Four lens available)



Type II



Type  ${\mathbb I}$ 



Type IV

## **Explosion structure**



## **Application**



INTERCHANGE



HIGHMAST LIGHTING



ROADS & MOTORWAYS



SECURITY LIGHTING



URBAN & RESIDENTIAL STREETS



INDUSTRIAL HARBOUR



CAR PARKS



LOADING BAY



BIKE & PEDESTRIAN PATHS



SQUARES & PEDESTRIAN AREAS