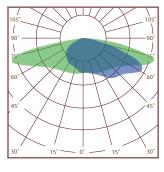

00 hours

• CRI >80

Guarantee MW 7 years, Moso/Sosen 5 years

• **CCT** 2700k~6500k

• Fitment Baser Slip fitter

• Material Aluminum+Glass+Optical Lens

• **NW/GW** 7.4kg/8.2kg

• **Product size** 680\*260\*109mm

Carton size 700\*281\*117mm, 1pcs/CTN

#### **Product size**































#### **Key Features**

The luminaire design is based on a three-compartment concept, consisting of an LED engine, power supply and spigot compartment. This allows for easy installation without the risk of jeopardizing the IP integrity of the luminaire. Furthermore, the hinging concept allows the easy replacement of the LED engine in case of future upgrades or maintenance.





NEMA 7-Pin complete with plug-in surge protection for easy replacement



# **Spectrum** (Four lens available)



Type II



Type  ${\mathbb I}$ 



Type IV

## **Explosion structure**



## **Application**



INTERCHANGE



HIGHMAST LIGHTING



ROADS & MOTORWAYS



SECURITY LIGHTING



URBAN & RESIDENTIAL STREETS



INDUSTRIAL HARBOUR



CAR PARKS



LOADING BAY



BIKE & PEDESTRIAN PATHS



SQUARES & PEDESTRIAN AREAS