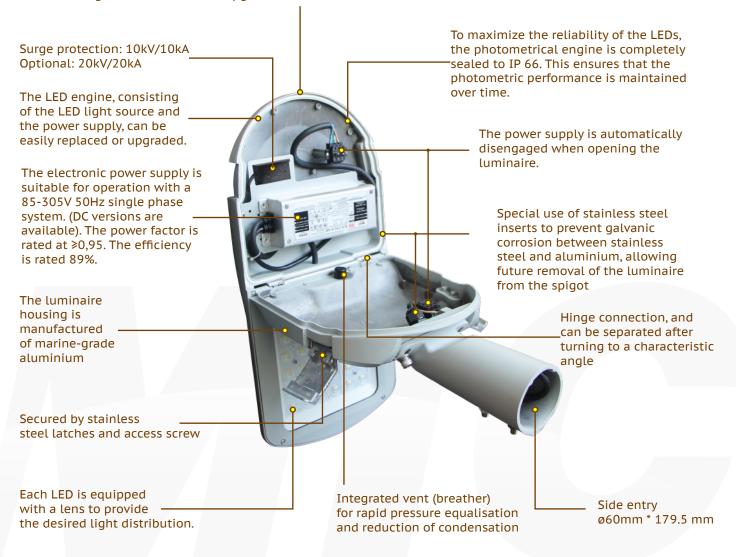

#### **Key Features**

The luminaire design is based on a three-compartment concept, consisting of an LED engine, power supply and spigot compartment. This allows for easy installation without the risk of jeopardizing the IP integrity of the luminaire. Furthermore, the hinging concept allows the easy replacement of the LED engine in case of future upgrades or maintenance.

## **Explosion structure**