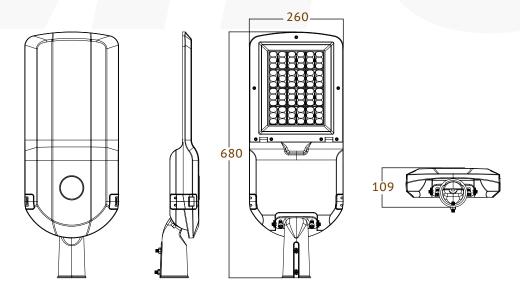

Guarantee MW 7 years, Moso/Sosen 5 years

• **CCT** 2700k~6500k

• Fitment Baser Slip fitter

• Material Aluminum+Glass+Optical Lens

• **NW/GW** 7.4kg/8.2kg

• **Product size** 680\*260\*109mm

Carton size 700\*281\*117mm, 1pcs/CTN

#### **Product size**