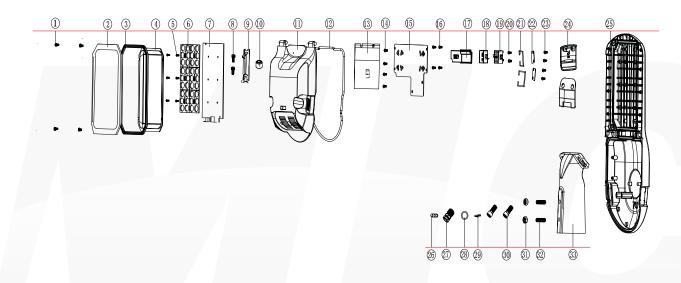

700k~6500k

• Fitment Baser Slip fitter

• Material Aluminum+Glass+Optical Lens

• **NW/GW** 7.4kg/8.2kg

• **Product size** 680\*260\*109mm

Carton size 700\*281\*117mm, 1pcs/CTN

#### **Product size**































#### **Key Features**

The luminaire design is based on a three-compartment concept, consisting of an LED engine, power supply and spigot compartment. This allows for easy installation without the risk of jeopardizing the IP integrity of the luminaire. Furthermore, the hinging concept allows the easy replacement of the LED engine in case of future upgrades or maintenance.





NEMA 7-Pin complete with plug-in surge protection for easy replacement



# **Spectrum** (Four lens available)



Type II



Type  ${\mathbb I}$ 



Type IV

## **Explosion structure**



## **Application**



INTERCHANGE



HIGHMAST LIGHTING



ROADS & MOTORWAYS



SECURITY LIGHTING



URBAN & RESIDENTIAL STREETS



INDUSTRIAL HARBOUR



CAR PARKS



LOADING BAY



BIKE & PEDESTRIAN PATHS



SQUARES & PEDESTRIAN AREAS