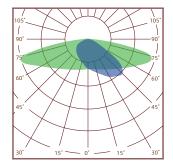

years, Moso/Sosen 5 years

• **CCT** 2700k~6500k

• Fitment Baser Slip fitter

• Material Aluminum+Glass+Optical Lens

• **NW/GW** 7.4kg/8.2kg

• **Product size** 680\*260\*109mm

Carton size 700\*281\*117mm, 1pcs/CTN

#### **Product size**































#### **Key Features**

The luminaire design is based on a three-compartment concept, consisting of an LED engine, power supply and spigot compartment. This allows for easy installation without the risk of jeopardizing the IP integrity of the luminaire. Furthermore, the hinging concept allows the easy replacement of the LED engine in case of future upgrades or maintenance.





NEMA 7-Pin complete with plug-in surge protection for easy replacement



# **Spectrum** (Four lens available)



Type II



Type  ${\mathbb I}$ 



Type IV

## **Explosion structure**



## **Application**



INTERCHANGE



HIGHMAST LIGHTING



ROADS & MOTORWAYS



SECURITY LIGHTING



URBAN & RESIDENTIAL STREETS



INDUSTRIAL HARBOUR



CAR PARKS



LOADING BAY



BIKE & PEDESTRIAN PATHS



SQUARES & PEDESTRIAN AREAS