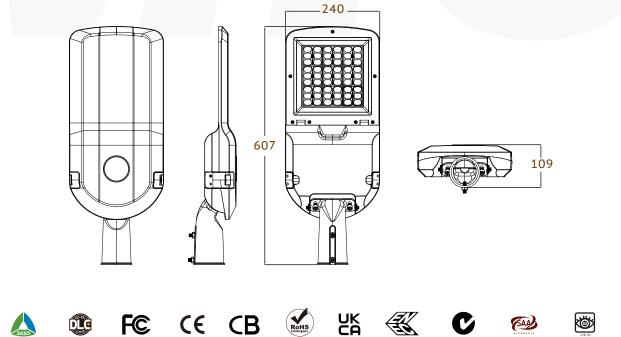

# **Photometric & Packing Specifications**

| • Led Lamp         | SMD 5050 PHILIPS | • Guarantee     | MW 7 years, Moso/Sosen 5 years |
|--------------------|------------------|-----------------|--------------------------------|
| • Lumen Output     | >17000LM         | • сст           | 2700k~6500k                    |
| • Light Efficiency | 170lm/w          | • Fitment Baser | Slip fitter                    |
| • Led Quantity     | 72pcs LEDs       | • Material      | Aluminum+Glass+Optical Lens    |
| • Beam Angle       | Type (2, 3, 4)   | • NW/GW         | 6.4kg/6.8kg                    |
| • Life span        | >50000 hours     | • Product size  | 607*240*108mm                  |
| • CRI              | >80              | • Carton size   | 627*260*129mm, 1pcs/CTN        |
|                    |                  |                 |                                |

# **Product size**

Ŀ