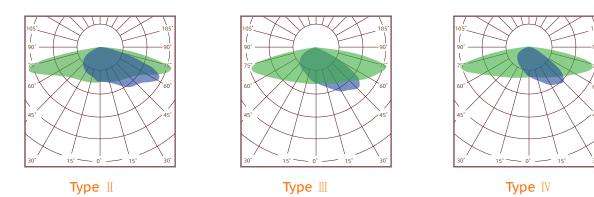

# **Photometric & Packing Specifications**

| • Led Lamp         | SMD 5050 PHILIPS | • Guarantee     | MW 7 years, Moso/Sosen 5 years |
|--------------------|------------------|-----------------|--------------------------------|
| • Lumen Output     | >17000LM         | • сст           | 2700k~6500k                    |
| • Light Efficiency | 170lm/w          | • Fitment Baser | Slip fitter                    |
| • Led Quantity     | 72pcs LEDs       | • Material      | Aluminum+Glass+Optical Lens    |
| • Beam Angle       | Type (2, 3, 4)   | • NW/GW         | 6.4kg/6.8kg                    |
| • Life span        | >50000 hours     | • Product size  | 607*240*108mm                  |
| • CRI              | >80              | • Carton size   | 627*260*129mm, 1pcs/CTN        |
|                    |                  |                 |                                |

# **Spectrum** (Four lens available)