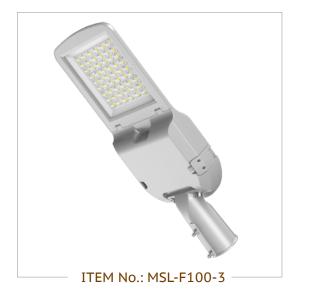

-LIGHT THE WORLD-

### **Electrical Specifications**

| Led Power             | 100w                                                  |  |
|-----------------------|-------------------------------------------------------|--|
| • IP Grade            | IP66                                                  |  |
| • IK                  | IK09                                                  |  |
| • Input Voltage       | 85-305V AC & 12V/24V DC                               |  |
| Operating Temperature | -40°C to +50°C                                        |  |
| Driver Brand          | Meanwell / Moso / Sosen                               |  |
| • Power Factor (PF)   | >0.95                                                 |  |
| • Sensor              | Photocell (optional)