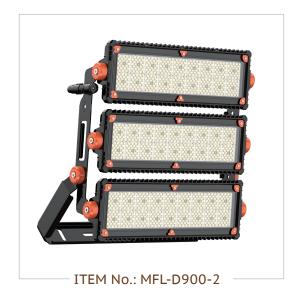

LIGHT THE WORLD-

#### **Electrical Specifications**

Led Power 900w
IP Grade IP66
IK IK08

• Input Voltage AC85-305V

• Operating Temperature -40°C to +55°C

• Driver Brand Meanwell & Moso MUSO

• Power Factor (PF) >0.95

• **Certification** CE,ROHS,TUV,FCC,ETL

#### **Photometric & Packing Specifications**

• Led Lamp SMD 5050 PHILIPS

Led Quantity 432pcs LEDs
Lumen Output >153000LM
Light Efficient 170lm/w

• **Life span** >50000 hours

• Beam angle 25°/45°/60°/90°

• **Guarantee** 6 years(Meanwall) & 5 years(Moso)

• **CCT** 2700k~6500k

• **CRI** >80

• Material Aluminum+glass+ lence

• **NW/GW** 22kg/23.5kg

• **Product size** 587\*611\*113.7mm

• **Carton size** 663\*672\*176mm, 1pcs/CTN