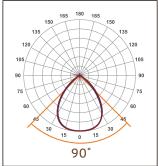

#### **Photometric & Packing Specifications**

• Led Lamp SMD 5050 PHILIPS

Led Quantity 432pcs LEDs
Lumen Output >153000LM
Light Efficient 170lm/w

• **Life span** >50000 hours

• Beam angle 25°/45°/60°/90°

• **Guarantee** 6 years(Meanwall) & 5 years(Moso)

### Lens optional

PC lens: 25°/45°/60°/90°