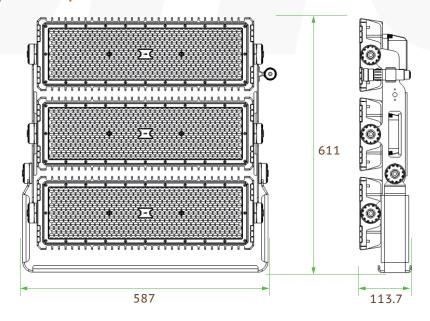

• **CCT** 2700k~6500k

• **CRI** >80

• Material Aluminum+glass+ lence

• **NW/GW** 22kg/23.5kg

• **Product size** 587\*611\*113.7mm

• **Carton size** 663\*672\*176mm, 1pcs/CTN

# **Product size(Unit:mm)**