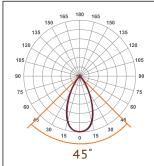

#### **Photometric & Packing Specifications**

• Led Lamp SMD 5050 PHILIPS

Led Quantity 432pcs LEDs
Lumen Output >153000LM
Light Efficient 170lm/w

• **Life span** >50000 hours

• Beam angle 25°/45°/60°/90°

• **Guarantee** 6 years(Meanwall) & 5 years(Moso)

### Lens optional

PC lens: 25°/45°/60°/90°