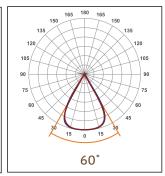

#### **Photometric & Packing Specifications**

• Led Lamp SMD 5050 PHILIPS

Led Quantity 432pcs LEDs
Lumen Output >153000LM
Light Efficient 170lm/w

• **Life span** >50000 hours

• Beam angle 25°/45°/60°/90°

• **Guarantee** 6 years(Meanwall) & 5 years(Moso)

### Lens optional

PC lens: 25°/45°/60°/90°