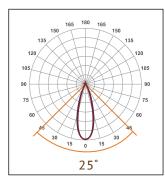

#### **Photometric & Packing Specifications**

• Led Lamp SMD 5050 PHILIPS

Led Quantity 432pcs LEDs
Lumen Output >153000LM
Light Efficient 170lm/w

• **Life span** >50000 hours

• Beam angle 25°/45°/60°/90°

• **Guarantee** 6 years(Meanwall) & 5 years(Moso)

### Lens optional

PC lens: 25°/45°/60°/90°