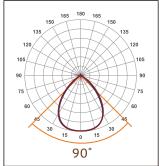

#### **Photometric & Packing Specifications**

• Led Lamp SMD 5050 PHILIPS

Led Quantity 288pcs LEDs
Lumen Output >102000LM
Light Efficient 170lm/w

• **Life span** >50000 hours

• Beam angle 25°/45°/60°/90°

• **Guarantee** 6 years(Meanwall) & 5 years(Moso)

### Lens optional

PC lens: 25°/45°/60°/90°