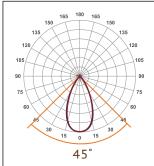

#### **Photometric & Packing Specifications**

• Led Lamp SMD 5050 PHILIPS

Led Quantity 288pcs LEDs
Lumen Output >102000LM
Light Efficient 170lm/w

• **Life span** >50000 hours

• Beam angle 25°/45°/60°/90°

• **Guarantee** 6 years(Meanwall) & 5 years(Moso)

### Lens optional

PC lens: 25°/45°/60°/90°