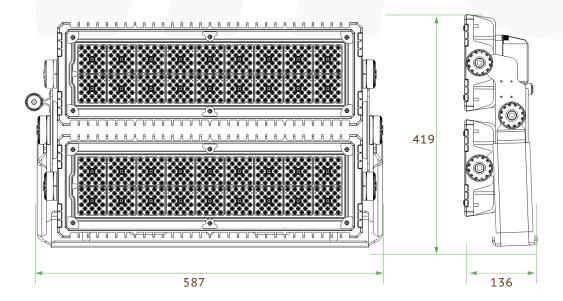

• **CCT** 2700k~6500k

• **CRI** >80

**Product size** 

• Material Aluminum+glass+ lens

• **NW/GW** 16.5kg/17.5kg

• Carton size 663\*482\*176mm, 1pcs/CTN

587\*419\*136mm

# **Product size(Unit:mm)**