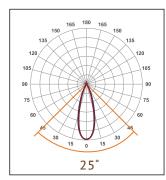

#### **Photometric & Packing Specifications**

• Led Lamp SMD 5050 PHILIPS

Led Quantity 288pcs LEDs
Lumen Output >102000LM
Light Efficient 170lm/w

• **Life span** >50000 hours

• Beam angle 25°/45°/60°/90°

• **Guarantee** 6 years(Meanwall) & 5 years(Moso)

### Lens optional

PC lens: 25°/45°/60°/90°