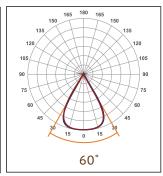

#### **Photometric & Packing Specifications**

• Led Lamp SMD 5050 PHILIPS

Led Quantity 288pcs LEDs
Lumen Output >102000LM
Light Efficient 170lm/w

• **Life span** >50000 hours

• Beam angle 25°/45°/60°/90°

• **Guarantee** 6 years(Meanwall) & 5 years(Moso)

### Lens optional

PC lens: 25°/45°/60°/90°