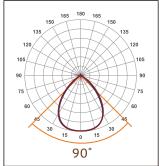

# **Photometric & Packing Specifications**

• Led Lamp SMD 5050 PHILIPS

• Led Quantity 144pcs LEDs

• Lumen Output >51000LM

• Light Efficient 170lm/w

• Life span >50000 hours

• Beam angle 25°/45°/60°/90°

• Guarantee 6 years(Meanwall) & 5 years(Moso)

### Lens optional

PC lens: 25°/45°/60°/90°