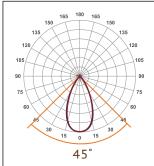

# **Photometric & Packing Specifications**

• Led Lamp SMD 5050 PHILIPS

• Led Quantity 144pcs LEDs

• Lumen Output >51000LM

• Light Efficient 170lm/w

• Life span >50000 hours

• Beam angle 25°/45°/60°/90°

• Guarantee 6 years(Meanwall) & 5 years(Moso)

### Lens optional

PC lens: 25°/45°/60°/90°