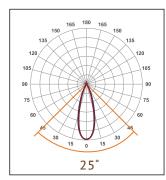

# **Photometric & Packing Specifications**

• Led Lamp SMD 5050 PHILIPS

• Led Quantity 144pcs LEDs

• Lumen Output >51000LM

• Light Efficient 170lm/w

• Life span >50000 hours

• Beam angle 25°/45°/60°/90°

• Guarantee 6 years(Meanwall) & 5 years(Moso)

### Lens optional

PC lens: 25°/45°/60°/90°