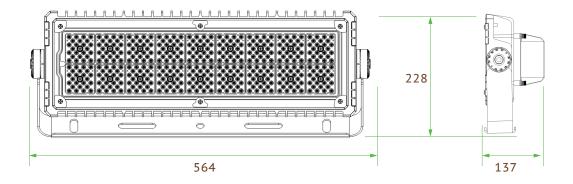

• **CCT** 2700k~6500k

• CRI >80

• Material Aluminum+glass+ lens

• **NW/GW** 6kg/7kg

• **Product size** 564\*228\*137mm

• Carton size 624\*291\*176mm, 1pcs/CTN

# **Product size(Unit:mm)**