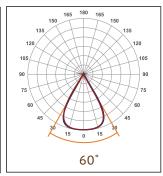

# **Photometric & Packing Specifications**

• Led Lamp SMD 5050 PHILIPS

• Led Quantity 144pcs LEDs

• Lumen Output >51000LM

• Light Efficient 170lm/w

• Life span >50000 hours

• Beam angle 25°/45°/60°/90°

• Guarantee 6 years(Meanwall) & 5 years(Moso)

### Lens optional

PC lens: 25°/45°/60°/90°