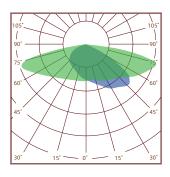

00 hours

• CRI >80 Guarantee MW 7 years, Moso/Sosen 5 years

2700k~6500k CCT

**Fitment Baser** Slip fitter

Material Aluminum+Glass+Optical Lens

NW/GW 8kg/8.8kg

 Product size 766\*300\*108mm

 Carton size 786\*320\*128mm, 1pcs/CTN

#### **Product size**







































#### **Key Features**

The luminaire design is based on a three-compartment concept, consisting of an LED engine, power supply and spigot compartment. This allows for easy installation without the risk of jeopardizing the IP integrity of the luminaire. Furthermore, the hinging concept allows the easy replacement of the LED engine in case of future upgrades or maintenance.





NEMA 7-Pin complete with plug-in surge protection for easy replacement



# **Spectrum** (Four lens available)



Type II



Type  ${\mathbb I}$ 



Type IV

## **Explosion structure**



## **Application**



INTERCHANGE



HIGHMAST LIGHTING



ROADS & MOTORWAYS



SECURITY LIGHTING



URBAN & RESIDENTIAL STREETS



INDUSTRIAL HARBOUR



CAR PARKS



LOADING BAY



BIKE & PEDESTRIAN PATHS



SQUARES & PEDESTRIAN AREAS