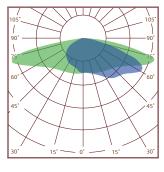

e span >50000 hours

• CRI >80 Guarantee MW 7 years, Moso/Sosen 5 years

2700k~6500k CCT

**Fitment Baser** Slip fitter

Material Aluminum+Glass+Optical Lens

NW/GW 8kg/8.8kg

 Product size 766\*300\*108mm

 Carton size 786\*320\*128mm, 1pcs/CTN

#### **Product size**







































#### **Key Features**

The luminaire design is based on a three-compartment concept, consisting of an LED engine, power supply and spigot compartment. This allows for easy installation without the risk of jeopardizing the IP integrity of the luminaire. Furthermore, the hinging concept allows the easy replacement of the LED engine in case of future upgrades or maintenance.





NEMA 7-Pin complete with plug-in surge protection for easy replacement



# **Spectrum** (Four lens available)



Type II



Type  ${\mathbb I}$ 



Type IV

## **Explosion structure**



## **Application**



INTERCHANGE



HIGHMAST LIGHTING



ROADS & MOTORWAYS



SECURITY LIGHTING



URBAN & RESIDENTIAL STREETS



INDUSTRIAL HARBOUR



CAR PARKS



LOADING BAY



BIKE & PEDESTRIAN PATHS



SQUARES & PEDESTRIAN AREAS