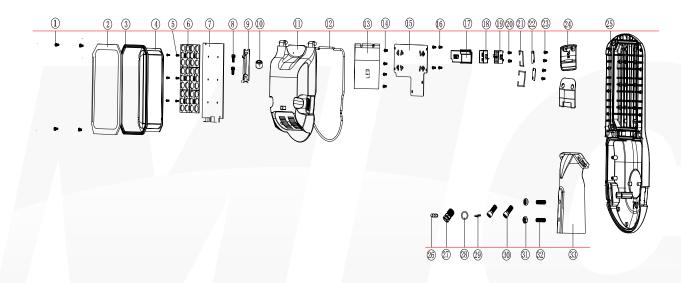

## **Explosion structure**

#### **Key Features**

The luminaire design is based on a three-compartment concept, consisting of an LED engine, power supply and spigot compartment. This allows for easy installation without the risk of jeopardizing the IP integrity of the luminaire. Furthermore, the hinging concept allows the easy replacement of the LED engine in case of future upgrades or maintenance.