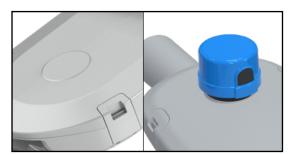

• Lumen Output >34000LM Light Efficiency 170lm/w • Led Quantity 160pcs LEDs

• Beam Angle Type (2, 3, 4)

• Life span >50000 hours

• CRI >80 Guarantee MW 7 years, Moso/Sosen 5 years

2700k~6500k CCT

**Fitment Baser** Slip fitter

Material Aluminum+Glass+Optical Lens

NW/GW 8kg/8.8kg

 Product size 766\*300\*108mm

 Carton size 786\*320\*128mm, 1pcs/CTN

#### **Product size**







































#### **Key Features**

The luminaire design is based on a three-compartment concept, consisting of an LED engine, power supply and spigot compartment. This allows for easy installation without the risk of jeopardizing the IP integrity of the luminaire. Furthermore, the hinging concept allows the easy replacement of the LED engine in case of future upgrades or maintenance.





NEMA 7-Pin complete with plug-in surge protection for easy replacement



# **Spectrum** (Four lens available)



Type II



Type  ${\mathbb I}$ 



Type IV

## **Explosion structure**



## **Application**



INTERCHANGE



HIGHMAST LIGHTING



ROADS & MOTORWAYS



SECURITY LIGHTING



URBAN & RESIDENTIAL STREETS



INDUSTRIAL HARBOUR



CAR PARKS



LOADING BAY



BIKE & PEDESTRIAN PATHS



SQUARES & PEDESTRIAN AREAS