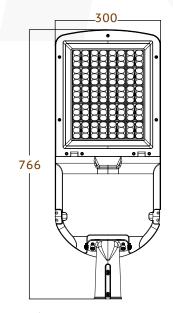

• CRI >80 Guarantee MW 7 years, Moso/Sosen 5 years

2700k~6500k CCT

**Fitment Baser** Slip fitter

Material Aluminum+Glass+Optical Lens

NW/GW 8kg/8.8kg

 Product size 766\*300\*108mm

 Carton size 786\*320\*128mm, 1pcs/CTN

#### **Product size**