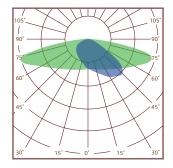

antee MW 7 years, Moso/Sosen 5 years

2700k~6500k CCT

**Fitment Baser** Slip fitter

Material Aluminum+Glass+Optical Lens

NW/GW 8kg/8.8kg

 Product size 766\*300\*108mm

 Carton size 786\*320\*128mm, 1pcs/CTN

#### **Product size**







































#### **Key Features**

The luminaire design is based on a three-compartment concept, consisting of an LED engine, power supply and spigot compartment. This allows for easy installation without the risk of jeopardizing the IP integrity of the luminaire. Furthermore, the hinging concept allows the easy replacement of the LED engine in case of future upgrades or maintenance.





NEMA 7-Pin complete with plug-in surge protection for easy replacement



# **Spectrum** (Four lens available)



Type II



Type  ${\mathbb I}$ 



Type IV

## **Explosion structure**



## **Application**



INTERCHANGE



HIGHMAST LIGHTING



ROADS & MOTORWAYS



SECURITY LIGHTING



URBAN & RESIDENTIAL STREETS



INDUSTRIAL HARBOUR



CAR PARKS



LOADING BAY



BIKE & PEDESTRIAN PATHS



SQUARES & PEDESTRIAN AREAS