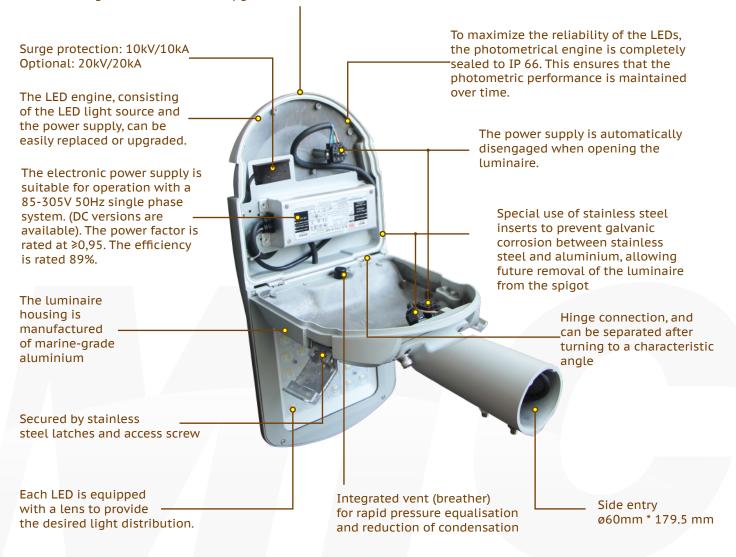

## **Explosion structure**

#### **Key Features**

The luminaire design is based on a three-compartment concept, consisting of an LED engine, power supply and spigot compartment. This allows for easy installation without the risk of jeopardizing the IP integrity of the luminaire. Furthermore, the hinging concept allows the easy replacement of the LED engine in case of future upgrades or maintenance.

#### **Electrical Specifications**

 Led Power 200w IP Grade IP66 **IK09** IK

• Input Voltage 85-305V AC & 12V/24V DC

 Operating Temperature -40°C to +50°C

 Driver Brand Meanwell / Moso / Sosen

**Power Factor (PF)** >0.95

Sensor Photocell (optional)

Auto cut off Open driver case auto cut off power

Certification CE,ROHS,TUV,ETL,TUV,CB,IECEE, ENEC,UKCA,SASO/SABER

NEMA 7-Pin complete with plug-in surge protection for easy replacement