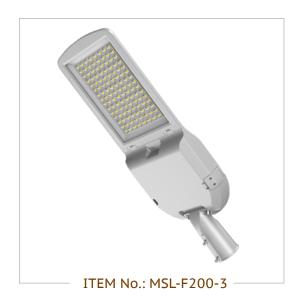

-LIGHT THE WORLD-



#### **Electrical Specifications**

 Led Power 200w IP Grade IP66 **IK09** IK

• Input Voltage 85-305V AC & 12V/24V DC

 Operating Temperature -40°C to +50°C

 Driver Brand Meanwell / Moso / Sosen

**Power Factor (PF)** >0.95

Sensor Photocell (optional)

Auto cut off Open driver case auto cut off power

Certification CE,ROHS,TUV,ETL,TUV,CB,IECEE, ENEC,UKCA,SASO/SABER

### **Photometric & Packing Specifications**

 Led Lamp **SMD 5050 PHILIPS** 

• Lumen Output >34000LM Light Efficiency 170lm/w • Led Quantity 160pcs LEDs

• Beam Angle Type (2, 3, 4)

• Life span >50000 hours

• CRI >80 Guarantee MW 7 years, Moso/Sosen 5 years

2700k~6500k CCT

**Fitment Baser** Slip fitter

Material Aluminum+Glass+Optical Lens

NW/GW 8kg/8.8kg

 Product size 766\*300\*108mm

 Carton size 786\*320\*128mm,