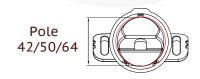

• CRI >80

Guarantee MW 7 years, Moso/Sosen 5 years

• **CCT** 2700k~6500k

• Fitment Baser Slip fitter

• Material Aluminum+Glass+Optical Lens

• **NW/GW** 7.2kg/8.2kg

• **Product size** 793\*300\*130mm

Carton size 864\*355\*158mm, 1pcs/CTN