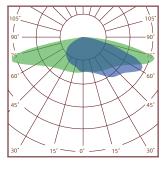

>80

Guarantee MW 7 years, Moso/Sosen 5 years

• **CCT** 2700k~6500k

• Fitment Baser Slip fitter

• Material Aluminum+Glass+Optical Lens

• **NW/GW** 7.2kg/8.2kg

• **Product size** 793\*300\*130mm

Carton size 864\*355\*158mm, 1pcs/CTN

#### **Product size(unit:mm)**





































#### **Key Features**

The luminaire design is based on a three-compartment concept, consisting of an LED engine, power supply and spigot compartment. This allows for easy installation without the risk of jeopardizing the IP integrity of the luminaire. Furthermore, the hinging concept allows the easy replacement of the LED engine in case of future upgrades or maintenance.





NEMA 7-Pin complete with plug-in surge protection for easy replacement



# **Spectrum** (Four lens available)



Type II



Type Ⅲ



Type IV

## **Explosion structure**



## **Application**



INTERCHANGE





HIGHMAST LIGHTING



SECURITY LIGHTING



URBAN & RESIDENTIAL STREETS



INDUSTRIAL HARBOUR



CAR PARKS



LOADING BAY



BIKE & PEDESTRIAN PATHS



SQUARES & PEDESTRIAN AREAS