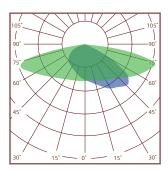

ntee MW 7 years, Moso/Sosen 5 years

• **CCT** 2700k~6500k

• Fitment Baser Slip fitter

• Material Aluminum+Glass+Optical Lens

• **NW/GW** 7.2kg/8.2kg

• **Product size** 793\*300\*130mm

Carton size 864\*355\*158mm, 1pcs/CTN

#### **Product size(unit:mm)**





































#### **Key Features**

The luminaire design is based on a three-compartment concept, consisting of an LED engine, power supply and spigot compartment. This allows for easy installation without the risk of jeopardizing the IP integrity of the luminaire. Furthermore, the hinging concept allows the easy replacement of the LED engine in case of future upgrades or maintenance.





NEMA 7-Pin complete with plug-in surge protection for easy replacement



# **Spectrum** (Four lens available)



Type II



Type Ⅲ



Type IV

## **Explosion structure**



## **Application**



INTERCHANGE





HIGHMAST LIGHTING



SECURITY LIGHTING



URBAN & RESIDENTIAL STREETS



INDUSTRIAL HARBOUR



CAR PARKS



LOADING BAY



BIKE & PEDESTRIAN PATHS



SQUARES & PEDESTRIAN AREAS