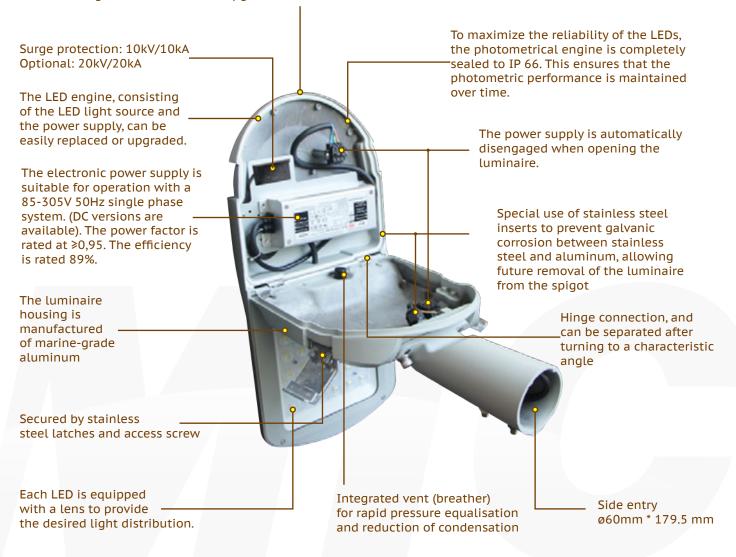

#### **Key Features**

The luminaire design is based on a three-compartment concept, consisting of an LED engine, power supply and spigot compartment. This allows for easy installation without the risk of jeopardizing the IP integrity of the luminaire. Furthermore, the hinging concept allows the easy replacement of the LED engine in case of future upgrades or maintenance.

## **Explosion structure**