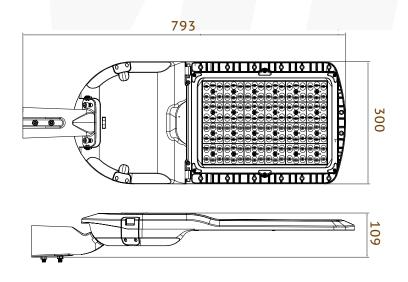

#### **Product size(unit:mm)**

• CRI >80

Guarantee MW 7 years, Moso/Sosen 5 years

• **CCT** 2700k~6500k

• Fitment Baser Slip fitter

• Material Aluminum+Glass+Optical Lens

• **NW/GW** 7.2kg/8.2kg

• **Product size** 793\*300\*130mm

Carton size 864\*355\*158mm, 1pcs/CTN