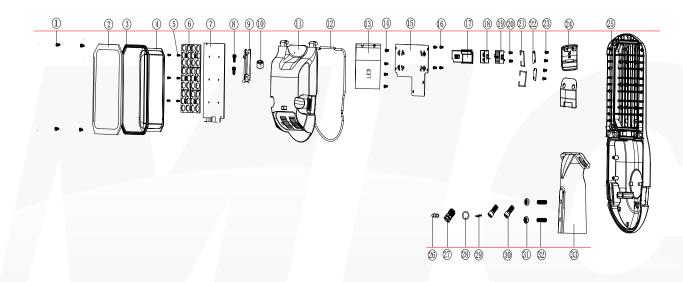

## **Explosion structure**

#### **Key Features**

The luminaire design is based on a three-compartment concept, consisting of an LED engine, power supply and spigot compartment. This allows for easy installation without the risk of jeopardizing the IP integrity of the luminaire. Furthermore, the hinging concept allows the easy replacement of the LED engine in case of future upgrades or maintenance.