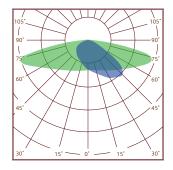

years, Moso/Sosen 5 years

• **CCT** 2700k~6500k

• Fitment Baser Slip fitter

• Material Aluminum+Glass+Optical Lens

• **NW/GW** 7.2kg/8.2kg

• **Product size** 793\*300\*130mm

Carton size 864\*355\*158mm, 1pcs/CTN

#### **Product size(unit:mm)**





































#### **Key Features**

The luminaire design is based on a three-compartment concept, consisting of an LED engine, power supply and spigot compartment. This allows for easy installation without the risk of jeopardizing the IP integrity of the luminaire. Furthermore, the hinging concept allows the easy replacement of the LED engine in case of future upgrades or maintenance.





NEMA 7-Pin complete with plug-in surge protection for easy replacement



# **Spectrum** (Four lens available)



Type II



Type Ⅲ



Type IV

## **Explosion structure**



## **Application**



INTERCHANGE





HIGHMAST LIGHTING



SECURITY LIGHTING



URBAN & RESIDENTIAL STREETS



INDUSTRIAL HARBOUR



CAR PARKS



LOADING BAY



BIKE & PEDESTRIAN PATHS



SQUARES & PEDESTRIAN AREAS