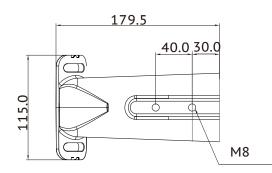

• CRI >80

Guarantee MW 7 years, Moso/Sosen 5 years

• **CCT** 2700k~6500k

• Fitment Baser Slip fitter

• Material Aluminum+Glass+Optical Lens

• **NW/GW** 7.2kg/8.2kg

• **Product size** 793\*300\*130mm

Carton size 864\*355\*158mm, 1pcs/CTN