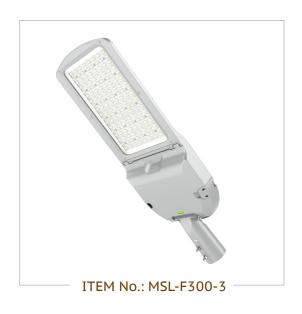

-LIGHT THE WORLD-



### **Electrical Specifications**

Led Power 300wIP Grade IP66IK IK09

• Input Voltage 85-305V AC & 12V/24V DC

• Operating Temperature -40°C to +50°C

• **Driver Brand** Meanwell / Moso / Sosen

• Power Factor (PF) >0.95

• Sensor Photocell (optional)

• Auto cut off Open driver case auto cut off power

Certification CE,ROHS,TUV,ETL,TUV,CB,IECEE, ENEC,UKCA,SASO/SABER

### **Photometric & Packing Specifications**

• Led Lamp SMD 5050 PHILIPS

Lumen Output >51000LM
Light Efficiency 170lm/w
Led Quantity 160pcs LEDs

• **Beam Angle** Type (2, 3, 4)

• **Life span** >50000 hours

• CRI >80

Guarantee MW 7 years, Moso/Sosen 5 years

• **CCT** 2700k~6500k

• Fitment Baser Slip fitter

• Material Aluminum+Glass+Optical Lens

• **NW/GW** 7.2kg/8.2kg

• **Product size** 793\*300\*130mm

Carton si