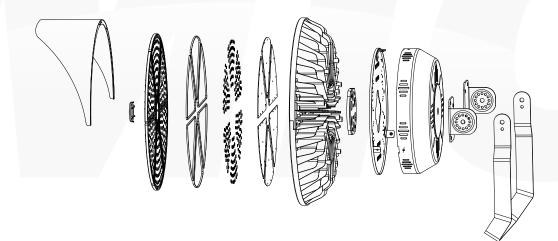

SMD 5050

588pcs LEDs

>156000LM

**PHILIPS** 

>50000 hours

| ٠ | Guarantee |  |
|---|-----------|--|
|   |           |  |

- **CCT**
- CRI
- NW/GW
- Product size
- Carton size

- 6(Meanwell) & 5(Sosen) years
- 2700k~6500k
  - >80
- 39kg/42kg
- L730\*W640\*H390mm
- 760\*680\*290mm, 1pcs/CTN





### **Production Introduction**

MIC R series led flood light use high quality SMD5050 LED chip and Taiwan Meanwell & Sosen UL Driver. Adopts integrated die-casting aluminum housing design, with excellent dissipation performance. This product is widely used for golf course, stadium, square, building docks, workshop etc.

#### Bracket 180° adjustable

### **Adjustable foundation**

Mounting Bracket is 180° adjustable, easy for installation

Optional with extra \$8





#### **Product structure**



#### Warning

- 1. Please hire qualified person or professional installation company to install the light.
- 2. Please check the local voltage range is correspond with the working voltage of the light before installation.
- 3. Examine product carefully after open the carton. If it's damaged, please contact us.
- 4. Make sure the power supply has been cut off before maintenance or installation the lamp. After confirm the power cord is properly installed, the power can be turn on.

5. Make sure there is a good ventilation environment around the lamp. Keep the light out of fire, electrical shock or vibration.