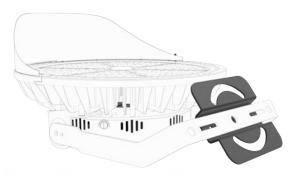

#### Bracket 180° adjustable

### **Adjustable foundation**

Mounting Bracket is 180° adjustable, easy for installation

Optional with extra \$8