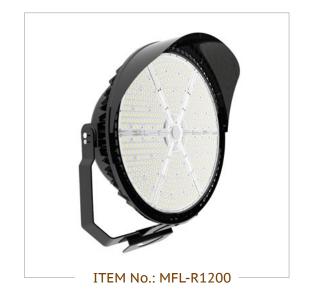

### **Production Introduction**

MIC R series led flood light use high quality SMD5050 LED chip and Taiwan Meanwell & Sosen UL Driver. Adopts integrated die-casting aluminum housing design, with excellent dissipation performance. This product is widely used for golf course, stadium, square, building docks, workshop etc.