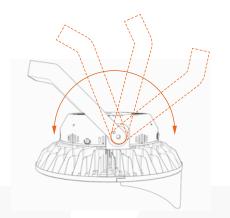

#### Bracket 180° adjustable

### **Adjustable foundation**

Mounting Bracket is 180° adjustable, easy for installation

Optional with extra \$8