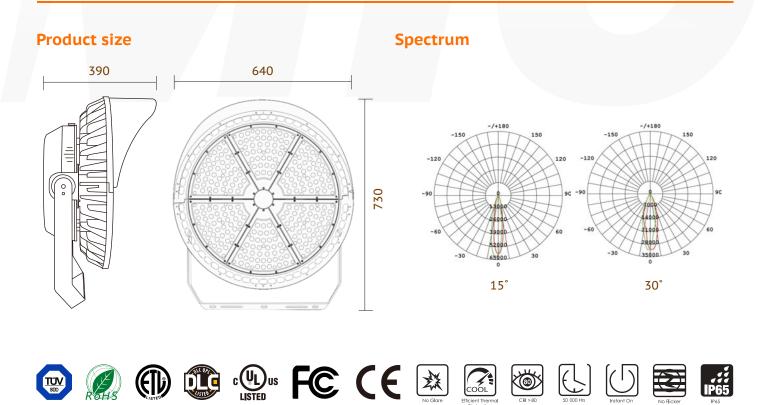

# **Electrical Specifications**

| Led Power             | 1200w                   |
|-----------------------|-------------------------|
| • IP Grade            | IP65                    |
| • Input Voltage       | AC85-300V&AC180-528V    |
| Operating Temperature | -30°C to +55°C          |
| Driver Brand          | Meanwell & Sosen        |
| • Power Factor (PF)   | >0.95                   |
| • Driver Efficiency   | >92%                    |
| Certification         | CE,ROHS,TUV,FCC,ETL/DLC |

## Photometric & Packing Specifications

| • | Led | La | mp |
|---|-----|----|----|
|---|-----|----|----|

- Led Quantity
- Lumen Output
- Light Efficient
- Beam angle
- Life span

130lm/w 15/30°

SMD 5050

588pcs LEDs

>156000LM

**PHILIPS** 

>50000 hours

| ٠ | Guarantee |  |
|---|-----------|--|
|   |           |  |

- **CCT**
- CRI
- NW/GW
- Product size
- Carton size

- 6(Meanwell) & 5(Sosen) years
- 2700k~6500k
  - >80
- 39kg/42kg
- L730\*W640\*H390mm
- 760\*680\*290mm, 1pcs/CTN