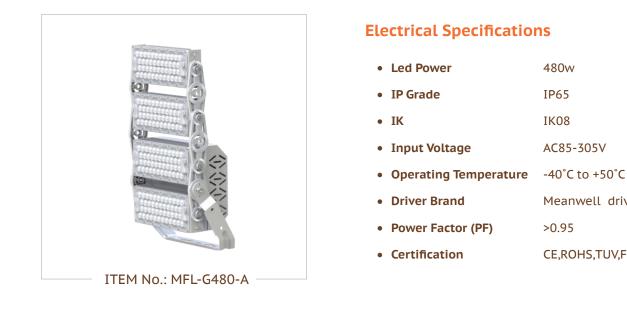

-LIGHT THE WORLD

480w

IP65

IK08

>0.95

AC85-305V

Meanwell driver

CE,ROHS,TUV,FCC,ETL/DLC