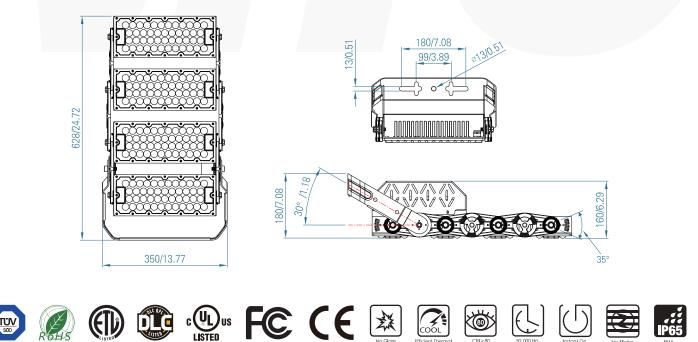

## **Photometric & Packing Specifications**

| • Led Lamp        | SMD 5050 PHILIPS                                    | • Guarantee    | 5 years                 |
|-------------------|-----------------------------------------------------|----------------|-------------------------|
| Led Quantity      | 184pcs LEDs                                         | • сст          | 2700k~6500k             |
| • Lumen Output    | >76800LM                                            | • CRI          | >80                     |
| • Light Efficient | 160lm/w                                             | • NW/GW/CBM    | 9.5kg/10.5kg/11kg       |
| • Life span       | >50000 hours                                        | • Product size | W625*L350*H180mm        |
| • Beam angle      | 20/40/60/90°(Symmetrical)<br>100*140°(Asymmetrical) | • Carton size  | 640*370*230mm, 1pcs/CTN |

## Product size(Unit:mm/in)