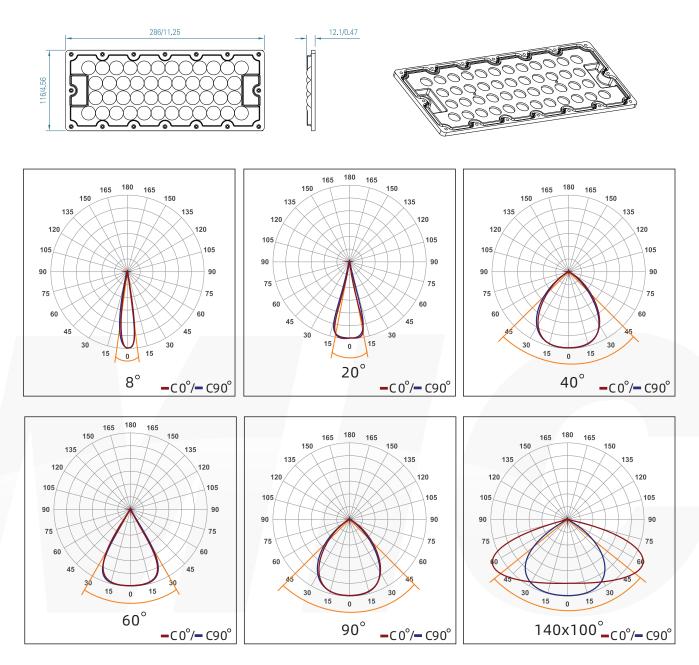

## Lens optional

Symmetrical PC lens: 20°/40°/60°/90°, Asymmetrical PC lens: 100°×140°