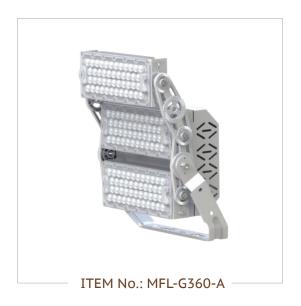

# Advantage design of our G series-A Led flood light:

- 1. MIC Folding heat sink used newest Stamping and twisting technology, Folding technology enlarge the dissipation area which make the heat fast to go out, which is 2 times much better than the diecasting aluminum or normal section bar heatsink in the market.
- 2. MIC folding heat sink used aviation aluminum -super thin which weight will be very light. For a same wattage light, our weight can 2 times less than compare normal design led light. So our lamp will be much more easy for installation, it will save your lamp pole's cost. And it will be more safe, it can stand strong hurricane.
- 3. MIC flood light's each single module's beam angle is adjustable, so user can adjust the angle easy without moving the bracket to get the best Uo, So when client install the lamp of us, they can easy to get Uo more than 0.9.
- 4. We had different installation adaptors optional, bracket use for flood light or slip fitter adaptor used for led street light.
- 5. Anti-glare mask can be installed.