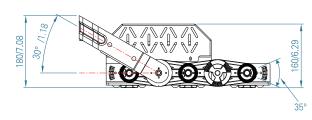

# Advantage design of our G series-A Led flood light:

- 1. MIC Folding heat sink used newest Stamping and twisting technology, Folding technology enlarge the dissipation area which make the heat fast to go out, which is 2 times much better than the diecasting aluminum or normal section bar heatsink in the market.
- 2. MIC folding heat sink used aviation aluminum -super thin which weight will be very light. For a same wattage light, our weight can 2 times less than compare normal design led light. So our lamp will be much more easy for installation, it will save your lamp pole's cost. And it will be more safe, it can stand strong hurricane.
- 3. MIC flood light's each single module's beam angle is adjustable, so user can adjust the angle easy without moving the bracket to get the best Uo, So when client install the lamp of us, they can easy to get Uo more than 0.9.
- 4. We had different installation adaptors optional, bracket use for flood light or slip fitter adaptor used for led street light.
- 5. Anti-glare mask can be installed.