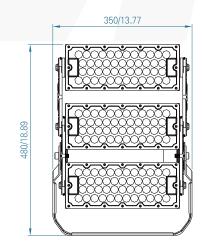

6 years(Meanwell) & 5 years(Sosen) Guarantee

2700k~6500k CCT

>80

NW/GW/CBM 6.9kg/7.9kg/8.5kg

W480\*L350\*H180mm **Product size** 

Carton size 500\*370\*230mm, 1pcs/CTN

# Product size(Unit:mm/in)