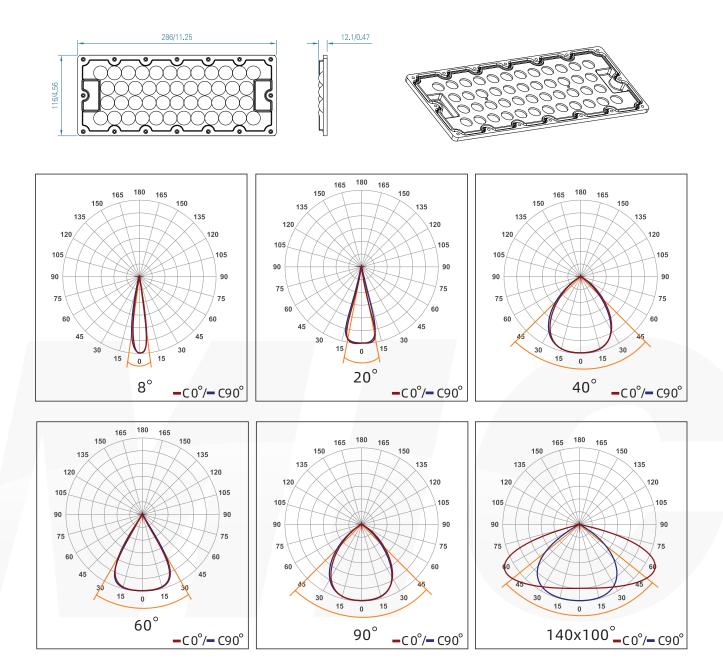

# Product size(Unit:mm/in)

# Lens optional

Symmetrical PC lens: 20°/40°/60°/90°, Asymmetrical PC lens: 100°×140°

#### **Photometric & Packing Specifications**

**PHILIPS** SMD 5050 Led Lamp

 Led Quantity 138pcs LEDs

 Lumen Output >57600LM

• Light Efficient 160lm/w

>50000 hours • Life span

• Beam angle 20/40/60/90°(Symmetrical) 100\*140°(Asymmetrical)