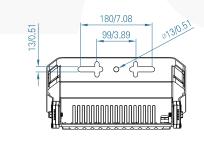

**-LIGHT THE WORLD** 



### **Electrical Specifications**

 Led Power 360w IP Grade IP65 ΙK IK08

• Input Voltage AC85-305V

 Operating Temperature -40°C to +50°C

Driver Brand

Meanwell or Sosen driver

Power Factor (PF) >0.95

Certification CE,ROHS,TUV,FCC,ETL/DLC

#### **Photometric & Packing Specifications**

**PHILIPS** SMD 5050 Led Lamp

 Led Quantity 138pcs LEDs

 Lumen Output >57600LM

• Light Efficient 160lm/w

>50000 hours • Life span

• Beam angle 20/40/60/90°(Symmetrical) 100\*140°(Asymmetrical)

6 years(Meanwell) & 5 years(Sosen) Guarantee

2700k~6500k CCT

>80

NW/GW/CBM 6.9kg/7.9kg/8.5kg

W480\*L350\*H180mm **Product size** 

Carton size 500\*370\*230mm, 1pcs/CTN

# Product size(Unit:mm/in)





































# Lens optional

Symmetrical PC lens: 20°/40°/60°/90°, Asymmetrical PC lens: 100°×140°



# Advantage design of our G series-A Led flood light:

- 1. MIC Folding heat sink used newest Stamping and twisting technology, Folding technology enlarge the dissipation area which make the heat fast to go out, which is 2 times much better than the diecasting aluminum or normal section bar heatsink in the market.
- 2. MIC folding heat sink used aviation aluminum -super thin which weight will be very light. For a same wattage light, our weight can 2 times less than compare normal design led light. So our lamp will be much more easy for installation, it will save your lamp pole's cost. And it will be more safe, it can stand strong hurricane.
- 3. MIC flood light's each