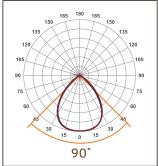

# **Photometric & Packing Specifications**

SMD 5050 PHILIPS Led Lamp

170lm/w

 Led Quantity 576pcs LEDs Lumen Output >204000LM

• Light Efficient • Life span >50000 hours

• Beam angle 25°/45°/60°/90°  Guarantee 6 years(Meanwall) & 5 years(Moso)

### Lens optional

PC lens: 25°/45°/60°/90°