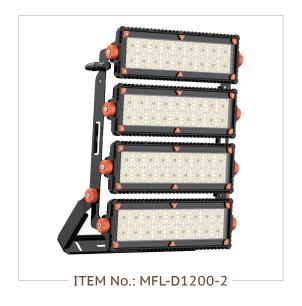

# **Electrical Specifications**

 Led Power 1200w • IP Grade IP66 IK IK08

• Input Voltage AC85-305V

• Operating Temperature -40°C to +55°C

MW MOSO **Driver Brand** Meanwell & Moso

Power Factor (PF) >0.95

 Certification CE,ROHS,TUV,FCC,ETL

# **Photometric & Packing Specifications**

SMD 5050 PHILIPS Led Lamp

170lm/w

 Led Quantity 576pcs LEDs Lumen Output >204000LM

• Light Efficient • Life span >50000 hours

• Beam angle 25°/45°/60°/90°  Guarantee 6 years(Meanwall) & 5 years(Moso)

 CCT 2700k~6500k

CRI >80

Material Aluminum+glass+ lence

NW/GW 30kg/32kg

587\*800\*115mm Product size

 Carton size 865\*672\*176mm, 1pcs/CTN