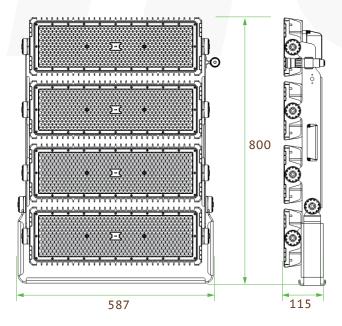

 CCT 2700k~6500k

CRI >80

Material Aluminum+glass+ lence

NW/GW 30kg/32kg

587\*800\*115mm Product size

 Carton size 865\*672\*176mm, 1pcs/CTN

# Product size(Unit:mm)