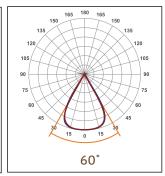

# **Photometric & Packing Specifications**

SMD 5050 PHILIPS Led Lamp

170lm/w

 Led Quantity 576pcs LEDs Lumen Output >204000LM

• Light Efficient • Life span >50000 hours

• Beam angle 25°/45°/60°/90°  Guarantee 6 years(Meanwall) & 5 years(Moso)

### Lens optional

PC lens: 25°/45°/60°/90°