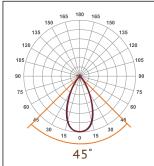

# **Photometric & Packing Specifications**

SMD 5050 PHILIPS Led Lamp

170lm/w

 Led Quantity 576pcs LEDs Lumen Output >204000LM

• Light Efficient • Life span >50000 hours

• Beam angle 25°/45°/60°/90°  Guarantee 6 years(Meanwall) & 5 years(Moso)

### Lens optional

PC lens: 25°/45°/60°/90°