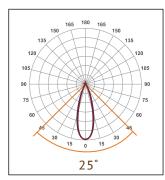

# **Photometric & Packing Specifications**

SMD 5050 PHILIPS Led Lamp

170lm/w

 Led Quantity 576pcs LEDs Lumen Output >204000LM

• Light Efficient • Life span >50000 hours

• Beam angle 25°/45°/60°/90°  Guarantee 6 years(Meanwall) & 5 years(Moso)

### Lens optional

PC lens: 25°/45°/60°/90°