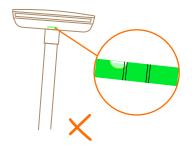

-



### **Electrical Specifications**

Led Power 80wIP Grade IP66IK IK09

• Input Voltage 85-305Vac

• Operating Temperature -40°C to +50°C

Driver Brand
 Meanwell or Moso
 MEANWELL
 MOSO

• Power Factor (PF) >0.95

Sensor Photocell (optional)

• Certification CE,ROHS,TUV,ETL

#### **Photometric & Packing Specifications**

• Led Lamp SMD 3030 PHILIPS

Lumen Output >10400LMLight Efficiency 130lm/w

• Led Quantity 96pcs LEDs

• **Beam Angle** Type (2, 3, 4, 5)

• Life span >50000 hours

• CRI >80

• **Guarantee** 5 years

• CCT 2700k~6500k

• Fitment Baser Slip fitter

• Material Aluminum+Glass+Optical Lens

• **NW/GW** 3kg/3.37kg

• **Product size** 545\*200\*84mm

• Carton size 585\*235\*125mm, 1pcs/CTN

## **Product size(Unit:mm)**































#### **Gradienter**







## **Exploded view**



# **Application**



INTERCHANGE



HIGHMAST LIGHTING



ROADS & MOTORWAYS



SECURITY LIGHTING



URBAN & RESIDENTIAL STREETS



INDUSTRIAL HARBOUR



CAR PARKS



LOADING BAY



BIKE &
PEDESTRIAN
PATHS



SQUARES & PEDESTRIAN AREAS