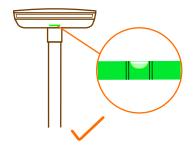

LD-



### **Electrical Specifications**

Led Power 80wIP Grade IP66IK IK09

• Input Voltage 85-305Vac

• Operating Temperature -40°C to +50°C

Driver Brand
 Meanwell or Moso
 MEANWELL
 MOSO

• Power Factor (PF) >0.95

Sensor Photocell (optional)

• Certification CE,ROHS,TUV,ETL

#### **Photometric & Packing Specifications**

• Led Lamp SMD 3030 PHILIPS

Lumen Output >10400LMLight Efficiency 130lm/w

• Led Quantity 96pcs LEDs

• **Beam Angle** Type (2, 3, 4, 5)

• Life span >50000 hours

• CRI >80

• **Guarantee** 5 years

• CCT 2700k~6500k

• Fitment Baser Slip fitter

• Material Aluminum+Glass+Optical Lens

• **NW/GW** 3kg/3.37kg

• **Product size** 545\*200\*84mm

• Carton size 585\*235\*125mm, 1pcs/CTN

## **Product size(Unit:mm)**































#### **Gradienter**







## **Exploded view**



# **Application**



INTERCHANGE



HIGHMAST LIGHTING



ROADS & MOTORWAYS



SECURITY LIGHTING



URBAN & RESIDENTIAL STREETS



INDUSTRIAL HARBOUR



CAR PARKS



LOADING BAY



BIKE &
PEDESTRIAN
PATHS



SQUARES & PEDESTRIAN AREAS