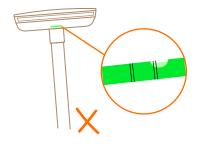

ORLD-



### **Electrical Specifications**

Led Power 80wIP Grade IP66IK IK09

• Input Voltage 85-305Vac

• Operating Temperature -40°C to +50°C

Driver Brand
 Meanwell or Moso
 MEANWELL
 MOSO

• Power Factor (PF) >0.95

Sensor Photocell (optional)

• Certification CE,ROHS,TUV,ETL

#### **Photometric & Packing Specifications**

• Led Lamp SMD 3030 PHILIPS

Lumen Output >10400LMLight Efficiency 130lm/w

• Led Quantity 96pcs LEDs

• **Beam Angle** Type (2, 3, 4, 5)

• Life span >50000 hours

• CRI >80

• **Guarantee** 5 years

• CCT 2700k~6500k

• Fitment Baser Slip fitter

• Material Aluminum+Glass+Optical Lens

• **NW/GW** 3kg/3.37kg

• **Product size** 545\*200\*84mm

• Carton size 585\*235\*125mm, 1pcs/CTN

## **Product size(Unit:mm)**































#### **Gradienter**







## **Exploded view**



# **Application**



INTERCHANGE



HIGHMAST LIGHTING



ROADS & MOTORWAYS



SECURITY LIGHTING



URBAN & RESIDENTIAL STREETS



INDUSTRIAL HARBOUR



CAR PARKS



LOADING BAY



BIKE &
PEDESTRIAN
PATHS



SQUARES & PEDESTRIAN AREAS