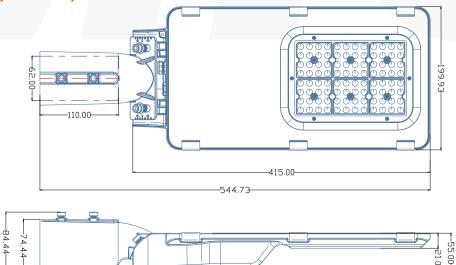

## **Product size(Unit:mm)**

• CRI >80

• **Guarantee** 5 years

• CCT 2700k~6500k

• Fitment Baser Slip fitter

• Material Aluminum+Glass+Optical Lens

• **NW/GW** 3kg/3.37kg

• **Product size** 545\*200\*84mm

• Carton size 585\*235\*125mm, 1pcs/CTN