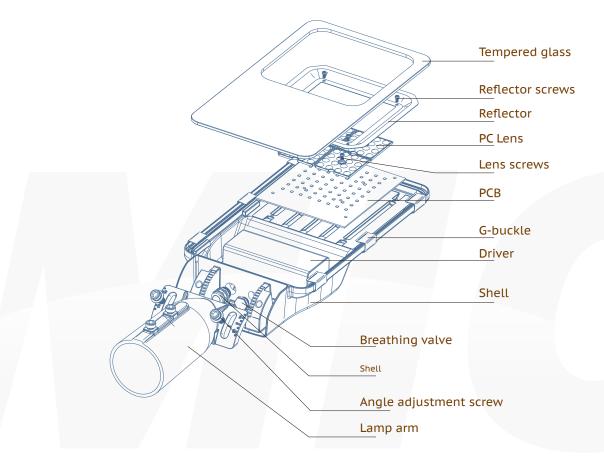

ecifications**

Led Power 80wIP Grade IP66IK IK09

• Input Voltage 85-305Vac

• Operating Temperature -40°C to +50°C

Driver Brand
 Meanwell or Moso
 MEANWELL
 MOSO

• Power Factor (PF) >0.95

Sensor Photocell (optional)

• Certification CE,ROHS,TUV,ETL

#### **Photometric & Packing Specifications**

• Led Lamp SMD 3030 PHILIPS

Lumen Output >10400LMLight Efficiency 130lm/w

• Led Quantity 96pcs LEDs

• **Beam Angle** Type (2, 3, 4, 5)

• Life span >50000 hours

• CRI >80

• **Guarantee** 5 years

• CCT 2700k~6500k

• Fitment Baser Slip fitter

• Material Aluminum+Glass+Optical Lens

• **NW/GW** 3kg/3.37kg

• **Product size** 545\*200\*84mm

• Carton size 585\*235\*125mm, 1pcs/CTN

## **Product size(Unit:mm)**































#### **Gradienter**







## **Exploded view**



# **Application**



INTERCHANGE



HIGHMAST LIGHTING



ROADS & MOTORWAYS



SECURITY LIGHTING



URBAN & RESIDENTIAL STREETS



INDUSTRIAL HARBOUR



CAR PARKS



LOADING BAY



BIKE &
PEDESTRIAN
PATHS



SQUARES & PEDESTRIAN AREAS