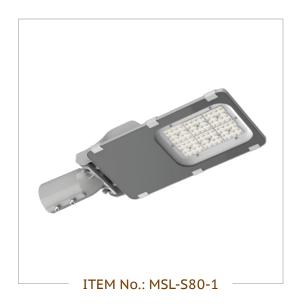

• CRI >80

• **Guarantee** 5 years

• CCT 2700k~6500k

• Fitment Baser Slip fitter

• Material Aluminum+Glass+Optical Lens

• **NW/GW** 3kg/3.37kg

• **Product size** 545\*200\*84mm

• Carton size 585\*235\*125mm, 1pcs/CTN