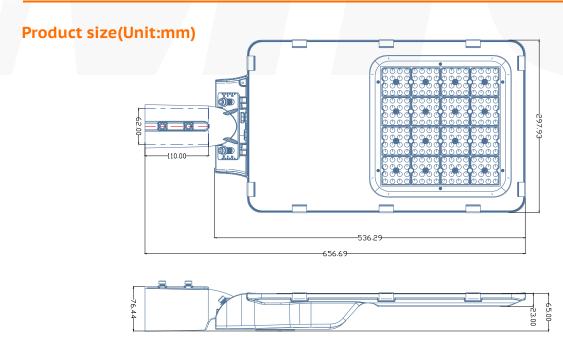

• CRI >80

• **Guarantee** 5 years

• **CCT** 2700k~6500k

• Fitment Baser Slip fitter

• Material Aluminum+Glass+Optical Lens

• **NW/GW** 5.2kg/6.2kg

• **Product size** 657\*298\*84mm

• Carton size 695\*335\*125mm, 1pcs/CTN