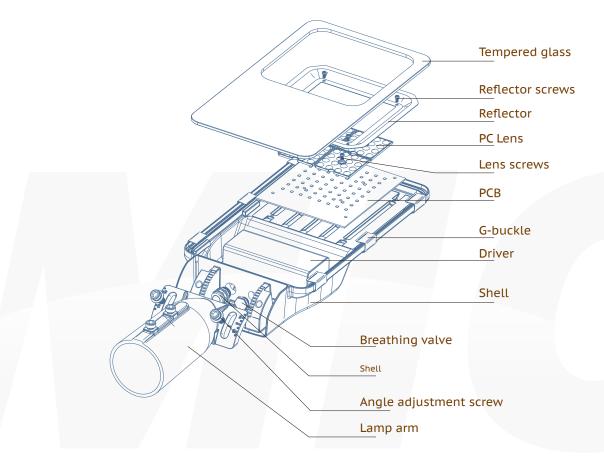

WORLD-



### **Electrical Specifications**

Led Power 200w
 IP Grade IP66
 IK IK09

• Input Voltage 85-305Vac

• Operating Temperature -40°C to +50°C

Driver Brand
 Meanwell or Moso

• Power Factor (PF) >0.95

• Sensor Photocell (optional)

• **Certification** CE,ROHS,TUV,ETL

#### **Photometric & Packing Specifications**

• Led Lamp SMD 3030 PHILIPS

Lumen Output >26000LM
 Light Efficiency 130lm/w
 Led Quantity 256pcs LEDs

• **Beam Angle** Type (2, 3, 4, 5)

• Life span >50000 hours

• CRI >80

• **Guarantee** 5 years

• **CCT** 2700k~6500k

• Fitment Baser Slip fitter

• Material Aluminum+Glass+Optical Lens

• **NW/GW** 5.2kg/6.2kg

• **Product size** 657\*298\*84mm

• Carton size 695\*335\*125mm, 1pcs/CTN































### **Gradienter**







## **Exploded view**



# **Application**



INTERCHANGE



HIGHMAST LIGHTING



ROADS & MOTORWAYS



SECURITY LIGHTING



URBAN & RESIDENTIAL STREETS



INDUSTRIAL HARBOUR



CAR PARKS



LOADING BAY



BIKE &
PEDESTRIAN
PATHS



SQUARES & PEDESTRIAN AREAS