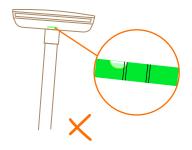

-LIGHT THE WORLD-



### **Electrical Specifications**

Led Power 200w
 IP Grade IP66
 IK IK09

• Input Voltage 85-305Vac

• Operating Temperature -40°C to +50°C

Driver Brand
 Meanwell or Moso

• Power Factor (PF) >0.95

• Sensor Photocell (optional)

• **Certification** CE,ROHS,TUV,ETL

#### **Photometric & Packing Specifications**

• Led Lamp SMD 3030 PHILIPS

Lumen Output >26000LM
 Light Efficiency 130lm/w
 Led Quantity 256pcs LEDs

• **Beam Angle** Type (2, 3, 4, 5)

• Life span >50000 hours

• CRI >80

• **Guarantee** 5 years

• **CCT** 2700k~6500k

• Fitment Baser Slip fitter

• Material Aluminum+Glass+Optical Lens

• **NW/GW** 5.2kg/6.2kg

• **Product size** 657\*298\*84mm

• Carton size 695\*335\*125mm, 1pcs/CTN































### **Gradienter**







## **Exploded view**



# **Application**



INTERCHANGE



HIGHMAST LIGHTING



ROADS & MOTORWAYS



SECURITY LIGHTING



URBAN & RESIDENTIAL STREETS



INDUSTRIAL HARBOUR



CAR PARKS



LOADING BAY



BIKE &
PEDESTRIAN
PATHS



SQUARES & PEDESTRIAN AREAS