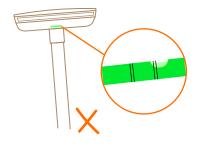

-LIGHT THE WORLD-



### **Electrical Specifications**

Led Power 200w
 IP Grade IP66
 IK IK09

• Input Voltage 85-305Vac

• Operating Temperature -40°C to +50°C

Driver Brand
 Meanwell or Moso

• Power Factor (PF) >0.95

• Sensor Photocell (optional)

• **Certification** CE,ROHS,TUV,ETL

#### **Photometric & Packing Specifications**

• Led Lamp SMD 3030 PHILIPS

Lumen Output >26000LM
 Light Efficiency 130lm/w
 Led Quantity 256pcs LEDs

• **Beam Angle** Type (2, 3, 4, 5)

• Life span >50000 hours

• CRI >80

• **Guarantee** 5 years

• **CCT** 2700k~6500k

• Fitment Baser Slip fitter

• Material Aluminum+Glass+Optical Lens

• **NW/GW** 5.2kg/6.2kg

• **Product size** 657\*298\*84mm

• Carton size 695\*335\*125mm, 1pcs/CTN































### **Gradienter**







## **Exploded view**



# **Application**



INTERCHANGE



HIGHMAST LIGHTING



ROADS & MOTORWAYS



SECURITY LIGHTING



URBAN & RESIDENTIAL STREETS



INDUSTRIAL HARBOUR



CAR PARKS



LOADING BAY



BIKE &
PEDESTRIAN
PATHS



SQUARES & PEDESTRIAN AREAS