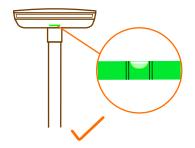

-LIGHT THE WORLD-



### **Electrical Specifications**

Led Power 200w
 IP Grade IP66
 IK IK09

• Input Voltage 85-305Vac

• Operating Temperature -40°C to +50°C

Driver Brand
 Meanwell or Moso

• Power Factor (PF) >0.95

• Sensor Photocell (optional)

• **Certification** CE,ROHS,TUV,ETL

#### **Photometric & Packing Specifications**

• Led Lamp SMD 3030 PHILIPS

Lumen Output >26000LM
 Light Efficiency 130lm/w
 Led Quantity 256pcs LEDs

• **Beam Angle** Type (2, 3, 4, 5)

• Life span >50000 hours

• CRI >80

• **Guarantee** 5 years

• **CCT** 2700k~6500k

• Fitment Baser Slip fitter

• Material Aluminum+Glass+Optical Lens

• **NW/GW** 5.2kg/6.2kg

• **Product size** 657\*298\*84mm

• Carton size 695\*335\*125mm, 1pcs/CTN































### **Gradienter**







## **Exploded view**



# **Application**



INTERCHANGE



HIGHMAST LIGHTING



ROADS & MOTORWAYS



SECURITY LIGHTING



URBAN & RESIDENTIAL STREETS



INDUSTRIAL HARBOUR



CAR PARKS



LOADING BAY



BIKE &
PEDESTRIAN
PATHS



SQUARES & PEDESTRIAN AREAS