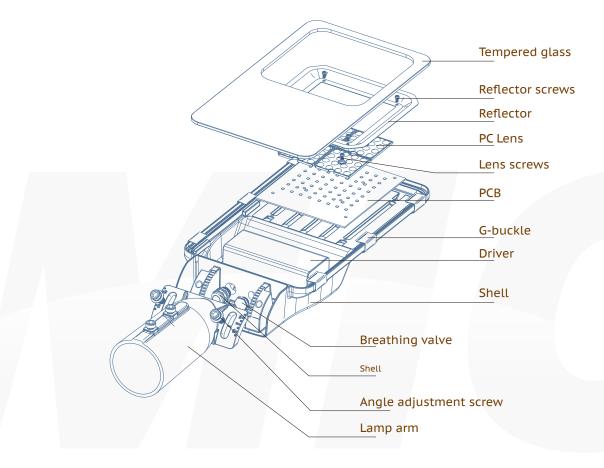

**Electrical Specifications**

 Led Power 100w IP66 IP Grade

 IK **IK09** 

 Input Voltage 85-305Vac

• Operating Temperature -40°C to +50°C

Meanwell or Moso Meanwell MOSO Driver Brand

Power Factor (PF) >0.95

Sensor Photocell (optional)

CE,ROHS,TUV,ETL Certification

#### **Photometric & Packing Specifications**

**PHILIPS**  Led Lamp SMD 3030

 Lumen Output >13000LM Light Efficiency 130lm/w

• Led Quantity 144pcs LEDs

• Beam Angle Type (2, 3, 4, 5)

>50000 hours • Life span

• CRI >80  Guarantee 5 years

 CCT 2700k~6500k

**Fitment Baser** Slip fitter

Material Aluminum+Glass+Optical Lens

NW/GW 3kg/3.37kg

545\*200\*85mm Product size

 Carton size 610\*275\*125mm, 1pcs/CTN

## **Product size(Unit:mm)**































### **Gradienter**







## **Exploded view**



# **Application**



INTERCHANGE



HIGHMAST LIGHTING



ROADS & MOTORWAYS



SECURITY LIGHTING



URBAN & RESIDENTIAL STREETS



INDUSTRIAL HARBOUR



CAR PARKS



LOADING BAY



BIKE &
PEDESTRIAN
PATHS



SQUARES & PEDESTRIAN AREAS