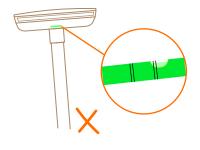

LIGHT THE WORLD-



### **Electrical Specifications**

 Led Power 100w IP66 IP Grade

 IK **IK09** 

 Input Voltage 85-305Vac

• Operating Temperature -40°C to +50°C

Meanwell or Moso Meanwell MOSO Driver Brand

Power Factor (PF) >0.95

Sensor Photocell (optional)

CE,ROHS,TUV,ETL Certification

#### **Photometric & Packing Specifications**

**PHILIPS**  Led Lamp SMD 3030

 Lumen Output >13000LM Light Efficiency 130lm/w

• Led Quantity 144pcs LEDs

• Beam Angle Type (2, 3, 4, 5)

>50000 hours • Life span

• CRI >80  Guarantee 5 years

 CCT 2700k~6500k

**Fitment Baser** Slip fitter

Material Aluminum+Glass+Optical Lens

NW/GW 3kg/3.37kg

545\*200\*85mm Product size

 Carton size 610\*275\*125mm, 1pcs/CTN

## **Product size(Unit:mm)**































### **Gradienter**







## **Exploded view**



# **Application**



INTERCHANGE



HIGHMAST LIGHTING



ROADS & MOTORWAYS



SECURITY LIGHTING



URBAN & RESIDENTIAL STREETS



INDUSTRIAL HARBOUR



CAR PARKS



LOADING BAY



BIKE &
PEDESTRIAN
PATHS



SQUARES & PEDESTRIAN AREAS