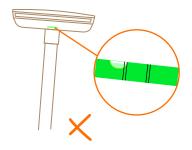

LIGHT THE WORLD-



### **Electrical Specifications**

 Led Power 100w IP66 IP Grade

 IK **IK09** 

 Input Voltage 85-305Vac

• Operating Temperature -40°C to +50°C

Meanwell or Moso Meanwell MOSO Driver Brand

Power Factor (PF) >0.95

Sensor Photocell (optional)

CE,ROHS,TUV,ETL Certification

#### **Photometric & Packing Specifications**

**PHILIPS**  Led Lamp SMD 3030

 Lumen Output >13000LM Light Efficiency 130lm/w

• Led Quantity 144pcs LEDs

• Beam Angle Type (2, 3, 4, 5)

>50000 hours • Life span

• CRI >80  Guarantee 5 years

 CCT 2700k~6500k

**Fitment Baser** Slip fitter

Material Aluminum+Glass+Optical Lens

NW/GW 3kg/3.37kg

545\*200\*85mm Product size

 Carton size 610\*275\*125mm, 1pcs/CTN

## **Product size(Unit:mm)**































### **Gradienter**







## **Exploded view**



# **Application**



INTERCHANGE



HIGHMAST LIGHTING



ROADS & MOTORWAYS



SECURITY LIGHTING



URBAN & RESIDENTIAL STREETS



INDUSTRIAL HARBOUR



CAR PARKS



LOADING BAY



BIKE &
PEDESTRIAN
PATHS



SQUARES & PEDESTRIAN AREAS