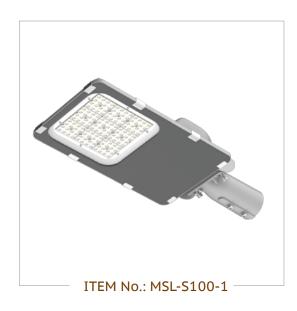

LIGHT THE WORLD-



### **Electrical Specifications**

 Led Power 100w IP66 IP Grade

 IK **IK09** 

 Input Voltage 85-305Vac

• Operating Temperature -40°C to +50°C

Meanwell or Moso Meanwell MOSO Driver Brand

Power Factor (PF) >0.95

Sensor Photocell (optional)

CE,ROHS,TUV,ETL Certification

#### **Photometric & Packing Specifications**

**PHILIPS**  Led Lamp SMD 3030

 Lumen Output >13000LM Light Efficiency 130lm/w

• Led Quantity 144pcs LEDs

• Beam Angle Type (2, 3, 4, 5)

>50000 hours • Life span

• CRI >80  Guarantee 5 years

 CCT 2700k~6500k

**Fitment Baser** Slip fitter

Material Aluminum+Glass+Optical Lens

NW/GW 3kg/3.37kg

545\*200\*85mm Product size

 Carton size 610\*275\*125mm, 1pcs/CTN

## **Product size(Unit:mm)**































### **Gradienter**







## **Exploded vie