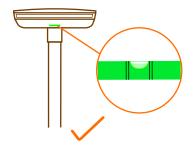

LIGHT THE WORLD-



### **Electrical Specifications**

 Led Power 100w IP66 IP Grade

 IK **IK09** 

 Input Voltage 85-305Vac

• Operating Temperature -40°C to +50°C

Meanwell or Moso Meanwell MOSO Driver Brand

Power Factor (PF) >0.95

Sensor Photocell (optional)

CE,ROHS,TUV,ETL Certification

#### **Photometric & Packing Specifications**

**PHILIPS**  Led Lamp SMD 3030

 Lumen Output >13000LM Light Efficiency 130lm/w

• Led Quantity 144pcs LEDs

• Beam Angle Type (2, 3, 4, 5)

>50000 hours • Life span

• CRI >80  Guarantee 5 years

 CCT 2700k~6500k

**Fitment Baser** Slip fitter

Material Aluminum+Glass+Optical Lens

NW/GW 3kg/3.37kg

545\*200\*85mm Product size

 Carton size 610\*275\*125mm, 1pcs/CTN

## **Product size(Unit:mm)**































### **Gradienter**







## **Exploded view**



# **Application**



INTERCHANGE



HIGHMAST LIGHTING



ROADS & MOTORWAYS



SECURITY LIGHTING



URBAN & RESIDENTIAL STREETS



INDUSTRIAL HARBOUR



CAR PARKS



LOADING BAY



BIKE &
PEDESTRIAN
PATHS



SQUARES & PEDESTRIAN AREAS