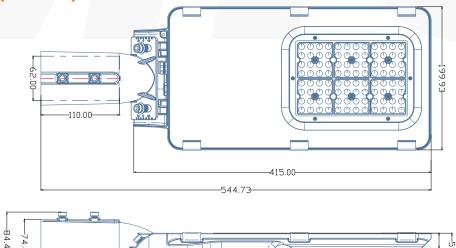

## **Product size(Unit:mm)**

• CRI >80  Guarantee 5 years

 CCT 2700k~6500k

**Fitment Baser** Slip fitter

Material Aluminum+Glass+Optical Lens

NW/GW 3kg/3.37kg

545\*200\*85mm Product size

 Carton size 610\*275\*125mm, 1pcs/CTN