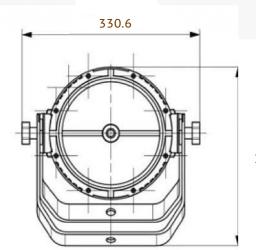

SMD 3535

110lm/w

Aluminum/ASA

>50000 hours

| • Guarantee    | 3 years                 |
|----------------|-------------------------|
| • сст          | 2700k~6500k             |
| • CRI          | >70                     |
| • Weight       | 5.5kg                   |
| • Product size | Dia331*219mm            |
| Carton size    | 450*350*280mm, 1pcs/CTN |

## **Product size**

FC

DLC

Œ

\*

COOL

315.7

 $\bigcirc$ 