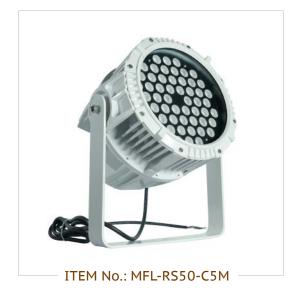

## **Electrical Specifications**

| Led Power             | 50w                            |
|-----------------------|--------------------------------|
| • IP/IK               | IP66/IK08                      |
| • Paint process       | C5M coating high resist saline |
| Input Voltage         | AC85-300Vac                    |
| Operating Temperature | -20°C to +50°C                 |
| Driver Brand          | Meanwell driver                |
| • Power Factor (PF)   | >0.95                          |
| • Driver Efficiency   | >92%                           |
| Certification         | CE,ROHS,TUV,FCC,ETL/DLC        |

## **Photometric & Packing Specifications**

| • | Led | Lamp |
|---|-----|------|
|---|-----|------|

- Led Quantity
- Lumen Output

• Light Efficient

• Material

• Life span

54pcs LEDs 1W >5500LM

**PHILIPS** 

SMD 3535

110lm/w

Aluminum/ASA

>50000 hours

| • Guarantee    | 3 years                 |
|----------------|-------------------------|
| • сст          | 2700k~6500k             |
| • CRI          | >70                     |
| • Weight       | 5.5kg                   |
| • Product size | Dia331*219mm            |
| Carton size    | 450*350*280mm, 1pcs/CTN |

## **Key Features**

The biggest feature of this floodlight is that it adopts the C5M anti-corrosion grade standard. (The test basis for the C5M anti-corrosion grade standard is ISO 12944-6:1998. This standard clarifies that in humid environments, high salinity, high chlorine concentration and many other The material should have a high level of corrosion resistance under adverse conditions such as fog) and is especially suitable for use in oceans, ship berths, ports, offshore operating platforms and other places.