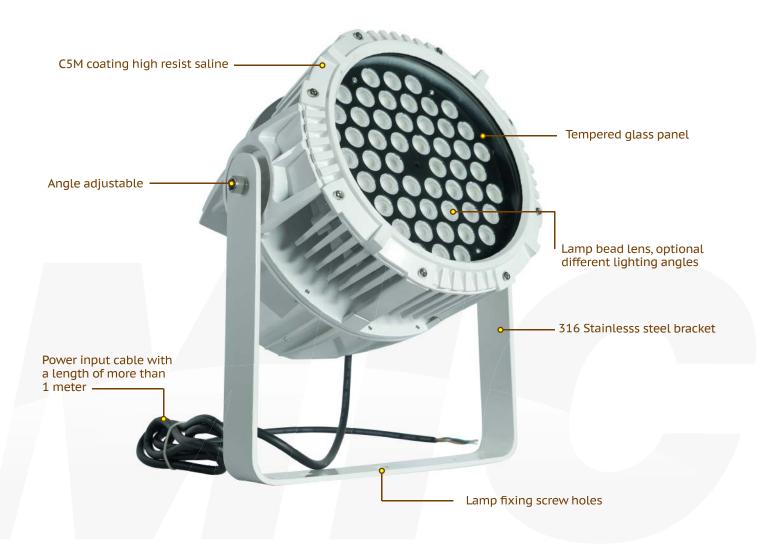

## **Key Features**

The biggest feature of this floodlight is that it adopts the C5M anti-corrosion grade standard. (The test basis for the C5M anti-corrosion grade standard is ISO 12944-6:1998. This standard clarifies that in humid environments, high salinity, high chlorine concentration and many other The material should have a high level of corrosion resistance under adverse conditions such as fog) and is especially suitable for use in oceans, ship berths, ports, offshore operating platforms and other places.

Waterproof joints and exhaust valves

All accessies/screws is with 304 stainless steel material Customizable stainless steel nameplate