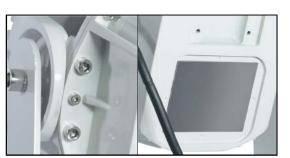

Waterproof joints and exhaust valves

All accessies/screws is with 304 stainless steel material Customizable stainless steel nameplate