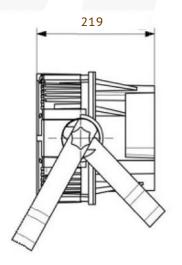

SMD 3535

110lm/w

Aluminum/ASA

>50000 hours

| • Guarantee    | 3 years                 |
|----------------|-------------------------|
| • сст          | 2700k~6500k             |
| • CRI          | >70                     |
| • Weight       | 5.5kg                   |
| • Product size | Dia331*219mm            |
| Carton size    | 450*350*280mm, 1pcs/CTN |

## **Product size**

FC

DLC

Œ

\*

COOL

315.7

 $\bigcirc$ 