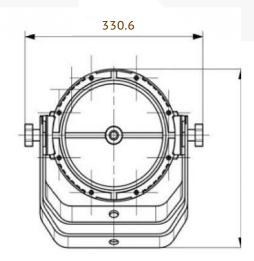

• **CCT** 2700k~6500k

• **CRI** >70

• Weight 6.1kg

• **Product size** Dia331\*219mm

• Carton size 450\*350\*280mm, 1pcs/CTN

## **Product size**

315.7