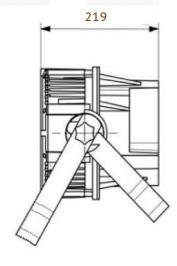

• **CCT** 2700k~6500k

• **CRI** >70

• Weight 6.1kg

• **Product size** Dia331\*219mm

• Carton size 450\*350\*280mm, 1pcs/CTN

## **Product size**

315.7