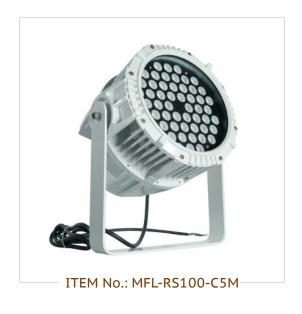

## **Electrical Specifications**

• Led Power 100w

• **IP/IK** IP66/IK08

• Paint process C5M coating high resist saline

• Input Voltage AC85-300Vac

• Operating Temperature -20°C to +50°C

MEAN WELL

Meanwell driver

## **Photometric & Packing Specifications**

• Led Lamp SMD 3535 PHILIPS

• Led Quantity 54pcs LEDs 3W

• Lumen Output >11000LM

• Light Efficient 110lm/w

• Material Aluminum/ASA

• Life span >50000 hours

• **Guarantee** 3 years

• **CCT** 2700k~6500k

• **CRI** >70

• Weight 6.1kg

• **Product size** Dia331\*219mm

• Carton size 450\*350\*280mm, 1pcs/CTN