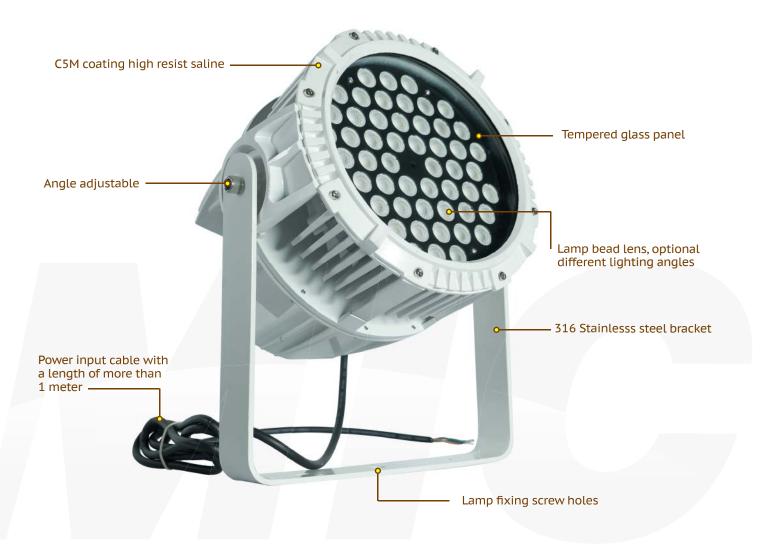

Waterproof joints and exhaust valves

All accessies/screws is with 304 stainless steel material Customizable stainless steel nameplate