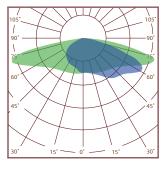

0000 hours

• CRI >80

Guarantee MW 7 years, Moso/Sosen 5 years

• **CCT** 2700k~6500k

• Fitment Baser Slip fitter

Material
Aluminum+Glass+Optical Lens

• **NW/GW** 5.7kg/6.1kg

Product size 562\*200\*108mm

• **Carton size** 582\*220\*129mm, 1pcs/CTN

#### **Product size**































#### **Key Features**

The luminaire design is based on a three-compartment concept, consisting of an LED engine, power supply and spigot compartment. This allows for easy installation without the risk of jeopardizing the IP integrity of the luminaire. Furthermore, the hinging concept allows the easy replacement of the LED engine in case of future upgrades or maintenance.





NEMA 7-Pin complete with plug-in surge protection for easy replacement



# **Spectrum** (Four lens available)



Type II



Type  ${\mathbb I}$ 



Type IV

# **Explosion structure**



# **Application**



INTERCHANGE



HIGHMAST LIGHTING



ROADS & MOTORWAYS



SECURITY LIGHTING



URBAN & RESIDENTIAL STREETS



INDUSTRIAL HARBOUR



CAR PARKS



LOADING BAY



BIKE & PEDESTRIAN PATHS



SQUARES & PEDESTRIAN AREAS