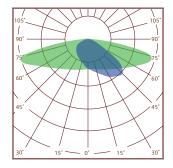

7 years, Moso/Sosen 5 years

• **CCT** 2700k~6500k

• Fitment Baser Slip fitter

Material
Aluminum+Glass+Optical Lens

• **NW/GW** 5.7kg/6.1kg

Product size 562\*200\*108mm

• **Carton size** 582\*220\*129mm, 1pcs/CTN

#### **Product size**































#### **Key Features**

The luminaire design is based on a three-compartment concept, consisting of an LED engine, power supply and spigot compartment. This allows for easy installation without the risk of jeopardizing the IP integrity of the luminaire. Furthermore, the hinging concept allows the easy replacement of the LED engine in case of future upgrades or maintenance.





NEMA 7-Pin complete with plug-in surge protection for easy replacement



# **Spectrum** (Four lens available)



Type II



Type  ${\mathbb I}$ 



Type IV

# **Explosion structure**



# **Application**



INTERCHANGE



HIGHMAST LIGHTING



ROADS & MOTORWAYS



SECURITY LIGHTING



URBAN & RESIDENTIAL STREETS



INDUSTRIAL HARBOUR



CAR PARKS



LOADING BAY



BIKE & PEDESTRIAN PATHS



SQUARES & PEDESTRIAN AREAS