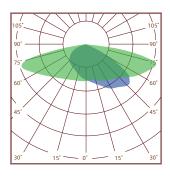

• CRI >80

Guarantee MW 7 years, Moso/Sosen 5 years

• **CCT** 2700k~6500k

• Fitment Baser Slip fitter

Material
Aluminum+Glass+Optical Lens

• **NW/GW** 5.7kg/6.1kg

Product size 562\*200\*108mm

• **Carton size** 582\*220\*129mm, 1pcs/CTN

#### **Product size**































#### **Key Features**

The luminaire design is based on a three-compartment concept, consisting of an LED engine, power supply and spigot compartment. This allows for easy installation without the risk of jeopardizing the IP integrity of the luminaire. Furthermore, the hinging concept allows the easy replacement of the LED engine in case of future upgrades or maintenance.





NEMA 7-Pin complete with plug-in surge protection for easy replacement



# **Spectrum** (Four lens available)



Type II



Type  ${\mathbb I}$ 



Type IV

# **Explosion structure**



# **Application**



INTERCHANGE



HIGHMAST LIGHTING



ROADS & MOTORWAYS



SECURITY LIGHTING



URBAN & RESIDENTIAL STREETS



INDUSTRIAL HARBOUR



CAR PARKS



LOADING BAY



BIKE & PEDESTRIAN PATHS



SQUARES & PEDESTRIAN AREAS