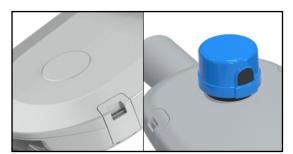

• Sensor Photocell (optional)

Auto cut off
Open driver case auto cut off power

• **Certification** CE,ROHS,TUV,ETL,TUV,CB,IECEE, ENEC,UKCA,SASO/SABER

NEMA 7-Pin complete with plug-in surge protection for easy replacement