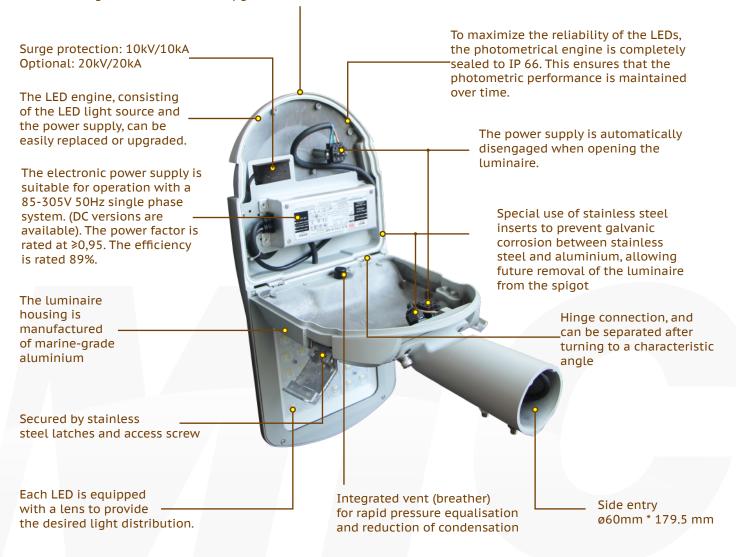

#### **Key Features**

The luminaire design is based on a three-compartment concept, consisting of an LED engine, power supply and spigot compartment. This allows for easy installation without the risk of jeopardizing the IP integrity of the luminaire. Furthermore, the hinging concept allows the easy replacement of the LED engine in case of future upgrades or maintenance.

# **Explosion structure**