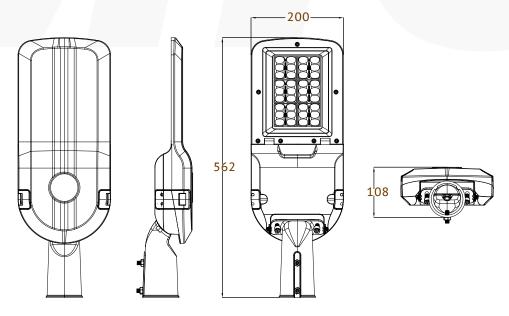

Guarantee MW 7 years, Moso/Sosen 5 years

• **CCT** 2700k~6500k

• Fitment Baser Slip fitter

Material
Aluminum+Glass+Optical Lens

• **NW/GW** 5.7kg/6.1kg

Product size 562\*200\*108mm

• **Carton size** 582\*220\*129mm, 1pcs/CTN

#### **Product size**