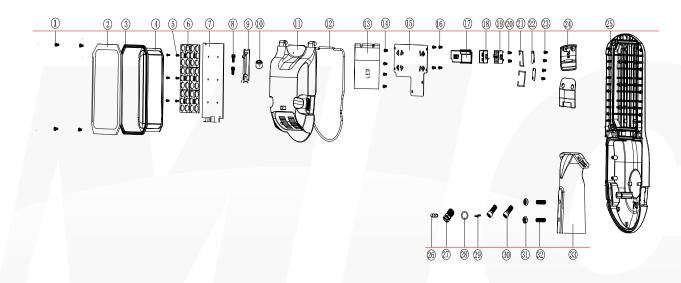

* 2700k~6500k

• Fitment Baser Slip fitter

Material
Aluminum+Glass+Optical Lens

• **NW/GW** 5.7kg/6.1kg

Product size 562\*200\*108mm

• **Carton size** 582\*220\*129mm, 1pcs/CTN

#### **Product size**































#### **Key Features**

The luminaire design is based on a three-compartment concept, consisting of an LED engine, power supply and spigot compartment. This allows for easy installation without the risk of jeopardizing the IP integrity of the luminaire. Furthermore, the hinging concept allows the easy replacement of the LED engine in case of future upgrades or maintenance.





NEMA 7-Pin complete with plug-in surge protection for easy replacement



# **Spectrum** (Four lens available)



Type II



Type  ${\mathbb I}$ 



Type IV

# **Explosion structure**



# **Application**



INTERCHANGE



HIGHMAST LIGHTING



ROADS & MOTORWAYS



SECURITY LIGHTING



URBAN & RESIDENTIAL STREETS



INDUSTRIAL HARBOUR



CAR PARKS



LOADING BAY



BIKE & PEDESTRIAN PATHS



SQUARES & PEDESTRIAN AREAS