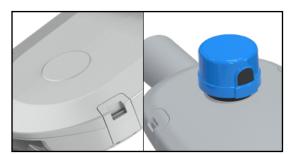

ed Lamp

Type (2, 3, 4)

 Lumen Output >10200LM Light Efficiency 170lm/w • Led Quantity 32pcs LEDs

• Life span >50000 hours

• CRI >80  Guarantee MW 7 years, Moso/Sosen 5 years

 CCT 2700k~6500k

**Fitment Baser** Slip fitter

Material Aluminum+Glass+Optical Lens

NW/GW 5.3kg/5.5kg

493\*174\*108mm Product size

 Carton size 513\*246\*150mm, 1pcs/CTN

#### **Product size**

• Beam Angle































#### **Key Features**

The luminaire design is based on a three-compartment concept, consisting of an LED engine, power supply and spigot compartment. This allows for easy installation without the risk of jeopardizing the IP integrity of the luminaire. Furthermore, the hinging concept allows the easy replacement of the LED engine in case of future upgrades or maintenance.





NEMA 7-Pin complete with plug-in surge protection for easy replacement



# **Spectrum** (Four lens available)



Type II



Type  ${\mathbb I}$ 



Type IV

## **Explosion structure**



## **Application**



INTERCHANGE



HIGHMAST LIGHTING



ROADS & MOTORWAYS



SECURITY LIGHTING



URBAN & RESIDENTIAL STREETS



INDUSTRIAL HARBOUR



CAR PARKS



LOADING BAY



BIKE & PEDESTRIAN PATHS



SQUARES & PEDESTRIAN AREAS