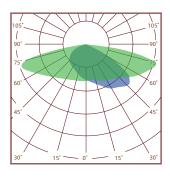

• CRI >80  Guarantee MW 7 years, Moso/Sosen 5 years

 CCT 2700k~6500k

**Fitment Baser** Slip fitter

Material Aluminum+Glass+Optical Lens

NW/GW 5.3kg/5.5kg

493\*174\*108mm Product size

 Carton size 513\*246\*150mm, 1pcs/CTN

#### **Product size**

• Beam Angle































#### **Key Features**

The luminaire design is based on a three-compartment concept, consisting of an LED engine, power supply and spigot compartment. This allows for easy installation without the risk of jeopardizing the IP integrity of the luminaire. Furthermore, the hinging concept allows the easy replacement of the LED engine in case of future upgrades or maintenance.





NEMA 7-Pin complete with plug-in surge protection for easy replacement



# **Spectrum** (Four lens available)



Type II



Type  ${\mathbb I}$ 



Type IV

## **Explosion structure**



## **Application**



INTERCHANGE



HIGHMAST LIGHTING



ROADS & MOTORWAYS



SECURITY LIGHTING



URBAN & RESIDENTIAL STREETS



INDUSTRIAL HARBOUR



CAR PARKS



LOADING BAY



BIKE & PEDESTRIAN PATHS



SQUARES & PEDESTRIAN AREAS