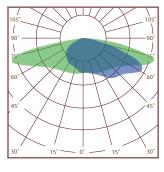

0000 hours

• CRI >80  Guarantee MW 7 years, Moso/Sosen 5 years

 CCT 2700k~6500k

**Fitment Baser** Slip fitter

Material Aluminum+Glass+Optical Lens

NW/GW 5.3kg/5.5kg

493\*174\*108mm Product size

 Carton size 513\*246\*150mm, 1pcs/CTN

#### **Product size**

• Beam Angle































#### **Key Features**

The luminaire design is based on a three-compartment concept, consisting of an LED engine, power supply and spigot compartment. This allows for easy installation without the risk of jeopardizing the IP integrity of the luminaire. Furthermore, the hinging concept allows the easy replacement of the LED engine in case of future upgrades or maintenance.





NEMA 7-Pin complete with plug-in surge protection for easy replacement



# **Spectrum** (Four lens available)



Type II



Type  ${\mathbb I}$ 



Type IV

## **Explosion structure**



## **Application**



INTERCHANGE



HIGHMAST LIGHTING



ROADS & MOTORWAYS



SECURITY LIGHTING



URBAN & RESIDENTIAL STREETS



INDUSTRIAL HARBOUR



CAR PARKS



LOADING BAY



BIKE & PEDESTRIAN PATHS



SQUARES & PEDESTRIAN AREAS