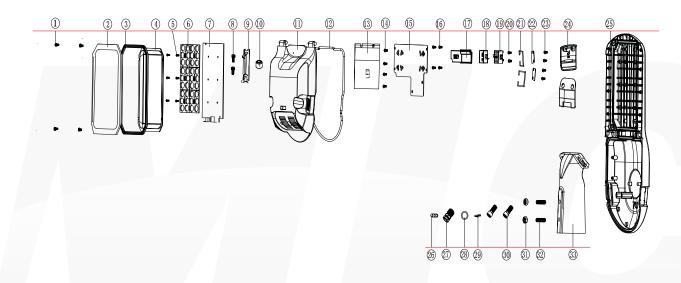

k~6500k

**Fitment Baser** Slip fitter

Material Aluminum+Glass+Optical Lens

NW/GW 5.3kg/5.5kg

493\*174\*108mm Product size

 Carton size 513\*246\*150mm, 1pcs/CTN

#### **Product size**

• Beam Angle































#### **Key Features**

The luminaire design is based on a three-compartment concept, consisting of an LED engine, power supply and spigot compartment. This allows for easy installation without the risk of jeopardizing the IP integrity of the luminaire. Furthermore, the hinging concept allows the easy replacement of the LED engine in case of future upgrades or maintenance.





NEMA 7-Pin complete with plug-in surge protection for easy replacement



# **Spectrum** (Four lens available)



Type II



Type  ${\mathbb I}$ 



Type IV

## **Explosion structure**



## **Application**



INTERCHANGE



HIGHMAST LIGHTING



ROADS & MOTORWAYS



SECURITY LIGHTING



URBAN & RESIDENTIAL STREETS



INDUSTRIAL HARBOUR



CAR PARKS



LOADING BAY



BIKE & PEDESTRIAN PATHS



SQUARES & PEDESTRIAN AREAS