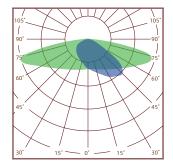

7 years, Moso/Sosen 5 years

 CCT 2700k~6500k

**Fitment Baser** Slip fitter

Material Aluminum+Glass+Optical Lens

NW/GW 5.3kg/5.5kg

493\*174\*108mm Product size

 Carton size 513\*246\*150mm, 1pcs/CTN

#### **Product size**

• Beam Angle































#### **Key Features**

The luminaire design is based on a three-compartment concept, consisting of an LED engine, power supply and spigot compartment. This allows for easy installation without the risk of jeopardizing the IP integrity of the luminaire. Furthermore, the hinging concept allows the easy replacement of the LED engine in case of future upgrades or maintenance.





NEMA 7-Pin complete with plug-in surge protection for easy replacement



# **Spectrum** (Four lens available)



Type II



Type  ${\mathbb I}$ 



Type IV

## **Explosion structure**



## **Application**



INTERCHANGE



HIGHMAST LIGHTING



ROADS & MOTORWAYS



SECURITY LIGHTING



URBAN & RESIDENTIAL STREETS



INDUSTRIAL HARBOUR



CAR PARKS



LOADING BAY



BIKE & PEDESTRIAN PATHS



SQUARES & PEDESTRIAN AREAS