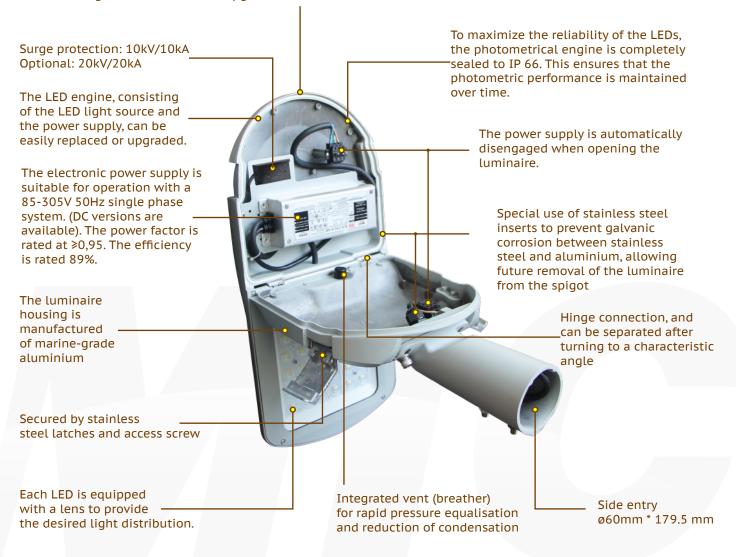

## **Explosion structure**

#### **Key Features**

The luminaire design is based on a three-compartment concept, consisting of an LED engine, power supply and spigot compartment. This allows for easy installation without the risk of jeopardizing the IP integrity of the luminaire. Furthermore, the hinging concept allows the easy replacement of the LED engine in case of future upgrades or maintenance.

Sensor Photocell (optional)

Auto cut off Open driver case auto cut off power

CE,ROHS,TUV,ETL,TUV,CB,IECEE, Certification ENEC,UKCA,SASO/SABER

NEMA 7-Pin complete with plug-in surge protection for easy replacement