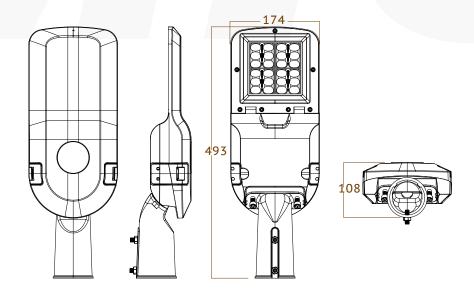

#### **Product size**

• Beam Angle

 CCT 2700k~6500k

**Fitment Baser** Slip fitter

Material Aluminum+Glass+Optical Lens

NW/GW 5.3kg/5.5kg

493\*174\*108mm Product size

 Carton size 513\*246\*150mm, 1pcs/CTN