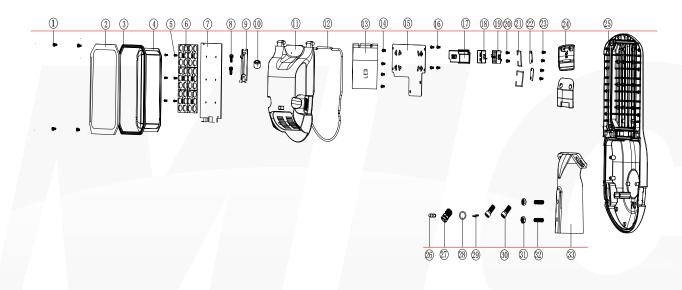

## **Explosion structure**

#### **Key Features**

The luminaire design is based on a three-compartment concept, consisting of an LED engine, power supply and spigot compartment. This allows for easy installation without the risk of jeopardizing the IP integrity of the luminaire. Furthermore, the hinging concept allows the easy replacement of the LED engine in case of future upgrades or maintenance.