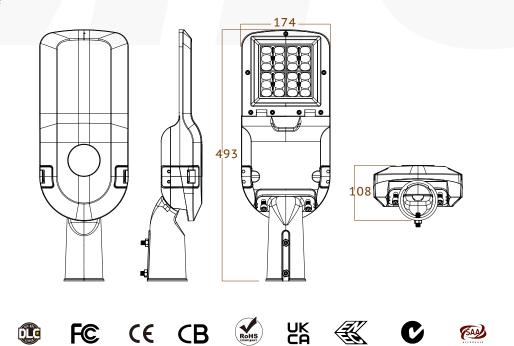

## **Photometric & Packing Specifications**

| Led Lamp           | SMD 5050 PHILIPS | • Guarantee     | MW 7 years, Moso/Sosen 5 years |
|--------------------|------------------|-----------------|--------------------------------|
| • Lumen Output     | >8500LM          | • сст           | 2700k~6500k                    |
| • Light Efficiency | 170lm/w          | • Fitment Baser | Slip fitter                    |
| • Led Quantity     | 32pcs LEDs       | • Material      | Aluminum+Glass+Optical Lens    |
| • Beam Angle       | Туре (2, 3, 4)   | • NW/GW         | 5.3kg/5.5kg                    |
| • Life span        | >50000 hours     | Product size    | 493*174*108mm                  |
| • CRI              | >80              | • Carton size   | 513*246*150mm, 1pcs/CTN        |
|                    |                  |                 |                                |

### **Product size**

TUV

Ö

SAA/

Ŀ