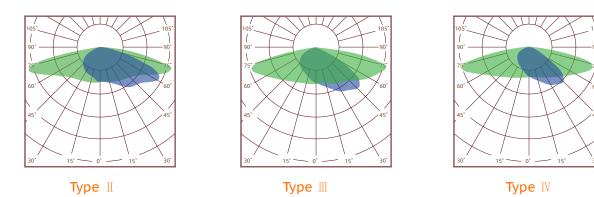

# **Spectrum** (Four lens available)

## **Photometric & Packing Specifications**

| Led Lamp           | SMD 5050 PHILIPS | • Guarantee     | MW 7 years, Moso/Sosen 5 years |
|--------------------|------------------|-----------------|--------------------------------|
| • Lumen Output     | >8500LM          | • сст           | 2700k~6500k                    |
| • Light Efficiency | 170lm/w          | • Fitment Baser | Slip fitter                    |
| • Led Quantity     | 32pcs LEDs       | • Material      | Aluminum+Glass+Optical Lens    |
| • Beam Angle       | Туре (2, 3, 4)   | • NW/GW         | 5.3kg/5.5kg                    |
| • Life span        | >50000 hours     | Product size    | 493*174*108mm                  |
| • CRI              | >80              | • Carton size   | 513*246*150mm, 1pcs/CTN        |
|                    |                  |                 |                                |