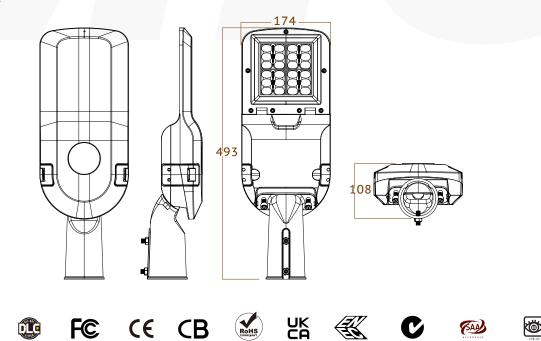

- Product size 493\*174\*108mm
- Carton size 513\*246\*150mm, 1pcs/CTN

#### **Product size**

Ŀ