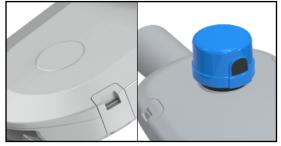

NEMA 7-Pin complete with plug-in surge protection for easy replacement

LIGHT THE WORLD-