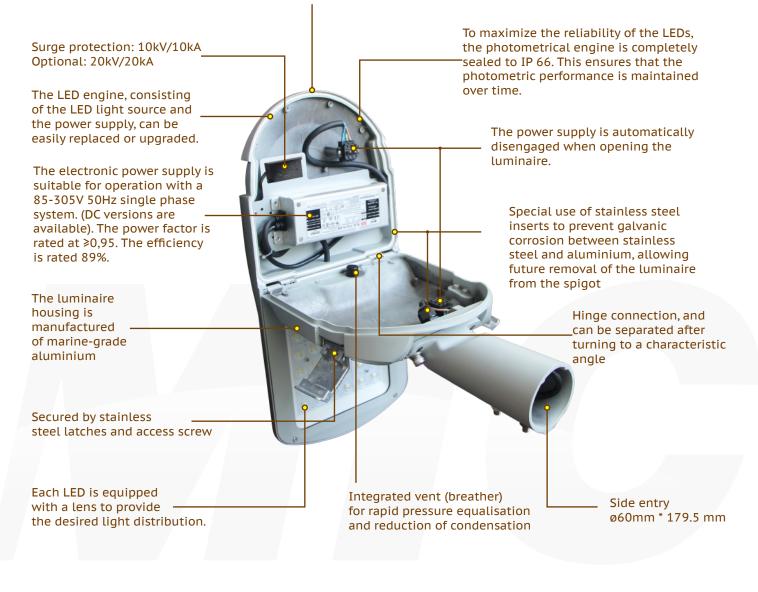

#### **Key Features**

The luminaire design is based on a three-compartment concept, consisting of an LED engine, power supply and spigot compartment. This allows for easy installation without the risk of jeopardizing the IP integrity of the luminaire. Furthermore, the hinging concept allows the easy replacement of the LED engine in case of future upgrades or maintenance.

## **Explosion structure**