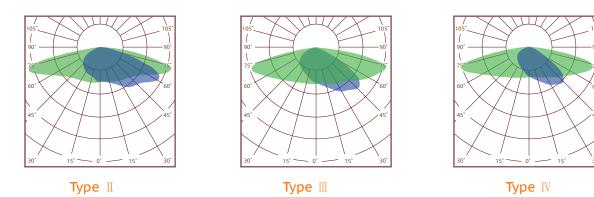

• Led Quantity

- Beam Angle
- Life span
- CRI

Type (2, 3, 4) >50000 hours

>80

| Guarantee       | MW 7 years, Moso/Sosen 5 years |
|-----------------|--------------------------------|
| • CCT           | 2700k~6500k                    |
| • Fitment Baser | Slip fitter                    |
| • Material      | Aluminum+Glass+Optical Lens    |
| • NW/GW         | 5.3kg/5.5kg                    |

# **Spectrum** (Four lens available)