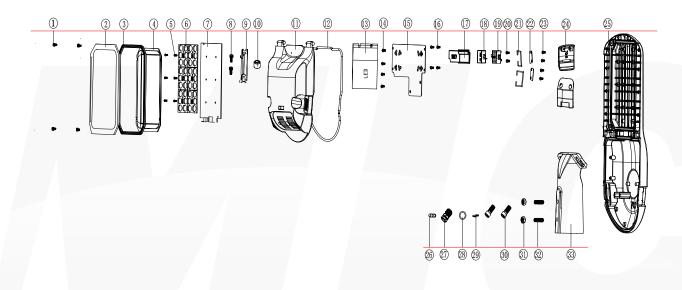

• Fitment Baser | Slip fitter                    |
| • Material      | Aluminum+Glass+Optical Lens    |
| • NW/GW         | 5.3kg/5.5kg                    |

- Product size 493\*174\*108mm
- Carton size 513\*246\*150mm, 1pcs/CTN

#### **Product size**



Ŀ



#### **Key Features**

The luminaire design is based on a three-compartment concept, consisting of an LED engine, power supply and spigot compartment. This allows for easy installation without the risk of jeopardizing the IP integrity of the luminaire. Furthermore, the hinging concept allows the easy replacement of the LED engine in case of future upgrades or maintenance.





NEMA 7-Pin complete with plug-in surge protection for easy replacement



LIGHT THE WORLD-

# **Spectrum** (Four lens available)



## **Explosion structure**



## Application













URBAN & RESIDENTIAL STREETS



INDUSTRIAL HARBOUR



CAR PARKS



LOADING BAY



BIKE & PEDESTRIAN PATHS



SQUARES & PEDESTRIAN AREAS