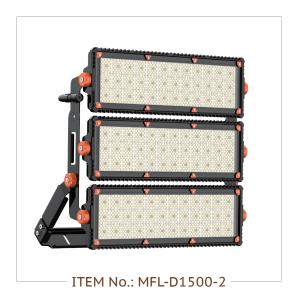

## **Photometric & Packing Specifications**

• Led Lamp SMD 5050 PHILIPS

Led Quantity 864pcs LEDs
Lumen Output >255000LM
Light Efficient 170lm/w

• Life span >50000 hours

• Beam angle 25°/45°/60°/90°

• **Guarantee** 6 years(Meanwall) & 5 years(Moso)

• **CCT** 2700k~6500k

• **CRI** >80

• Material Aluminum+glass+ lence

• **NW/GW** 34.5kg/37kg

• **Product size** 762\*736\*122mm

• Carton size 825\*799\*185mm, 1pcs/CTN