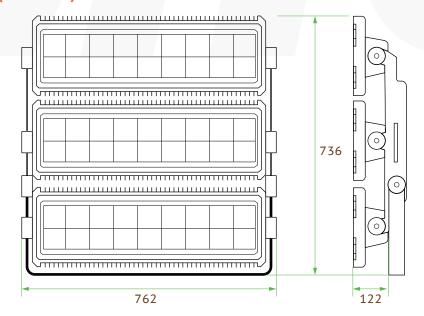

• **CCT** 2700k~6500k

• **CRI** >80

• Material Aluminum+glass+ lence

• **NW/GW** 34.5kg/37kg

• **Product size** 762\*736\*122mm

• Carton size 825\*799\*185mm, 1pcs/CTN

### Product size(Unit:mm)