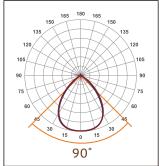

## **Photometric & Packing Specifications**

• Led Lamp SMD 5050 PHILIPS

Led Quantity 864pcs LEDs
Lumen Output >255000LM
Light Efficient 170lm/w

• Life span >50000 hours

• Beam angle 25°/45°/60°/90°

• **Guarantee** 6 years(Meanwall) & 5 years(Moso)

### Lens optional

PC lens: 25°/45°/60°/90°