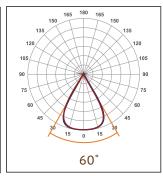

## **Photometric & Packing Specifications**

• Led Lamp SMD 5050 PHILIPS

Led Quantity 864pcs LEDs
Lumen Output >255000LM
Light Efficient 170lm/w

• Life span >50000 hours

• Beam angle 25°/45°/60°/90°

• **Guarantee** 6 years(Meanwall) & 5 years(Moso)

### Lens optional

PC lens: 25°/45°/60°/90°