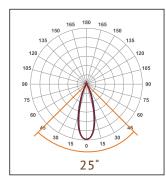

## **Photometric & Packing Specifications**

• Led Lamp SMD 5050 PHILIPS

Led Quantity 864pcs LEDs
Lumen Output >255000LM
Light Efficient 170lm/w

• Life span >50000 hours

• Beam angle 25°/45°/60°/90°

• **Guarantee** 6 years(Meanwall) & 5 years(Moso)

### Lens optional

PC lens: 25°/45°/60°/90°