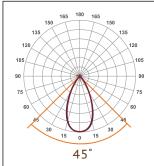

## **Photometric & Packing Specifications**

• Led Lamp SMD 5050 PHILIPS

Led Quantity 864pcs LEDs
Lumen Output >255000LM
Light Efficient 170lm/w

• Life span >50000 hours

• Beam angle 25°/45°/60°/90°

• **Guarantee** 6 years(Meanwall) & 5 years(Moso)

### Lens optional

PC lens: 25°/45°/60°/90°