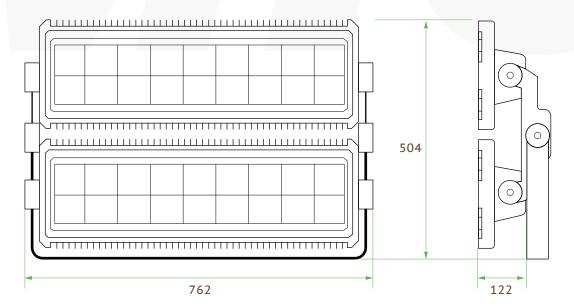

• **CCT** 2700k~6500k

• **CRI** >80

• Material Aluminum+glass+ lence

• **NW/GW** 23kg/25kg

• **Product size** 762\*504\*122mm

• Carton size 825\*567\*185mm, 1pcs/CTN

# **Product size(Unit:mm)**