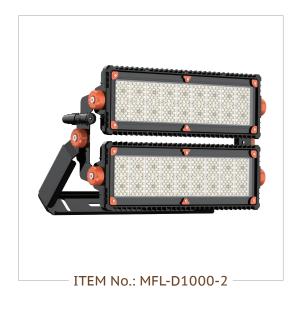

• **CCT** 2700k~6500k

• **CRI** >80

• Material Aluminum+glass+ lence

• **NW/GW** 23kg/25kg

• **Product size** 762\*504\*122mm

• Carton size 825\*567\*185mm, 1pcs/CTN