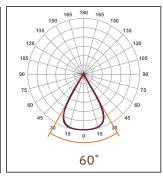

# **Photometric & Packing Specifications**

• Led Lamp SMD 5050 PHILIPS

Led Quantity 576pcs LEDs
Lumen Output >170000LM
Light Efficient 170lm/w

• Life span >50000 hours

• Beam angle 25°/45°/60°/90°

• **Guarantee** 6 years(Meanwall) & 5 years(Moso)

### Lens optional

PC lens: 25°/45°/60°/90°