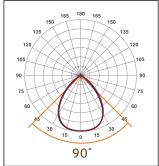

# **Photometric & Packing Specifications**

• Led Lamp SMD 5050 PHILIPS

Led Quantity 576pcs LEDs
Lumen Output >170000LM
Light Efficient 170lm/w

• Life span >50000 hours

• Beam angle 25°/45°/60°/90°

• **Guarantee** 6 years(Meanwall) & 5 years(Moso)

### Lens optional

PC lens: 25°/45°/60°/90°