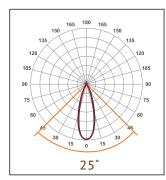

# **Photometric & Packing Specifications**

• Led Lamp SMD 5050 PHILIPS

Led Quantity 576pcs LEDs
Lumen Output >170000LM
Light Efficient 170lm/w

• Life span >50000 hours

• Beam angle 25°/45°/60°/90°

• **Guarantee** 6 years(Meanwall) & 5 years(Moso)

### Lens optional

PC lens: 25°/45°/60°/90°