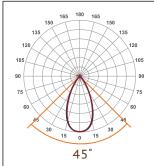

# **Photometric & Packing Specifications**

• Led Lamp SMD 5050 PHILIPS

Led Quantity 576pcs LEDs
Lumen Output >170000LM
Light Efficient 170lm/w

• Life span >50000 hours

• Beam angle 25°/45°/60°/90°

• **Guarantee** 6 years(Meanwall) & 5 years(Moso)

### Lens optional

PC lens: 25°/45°/60°/90°