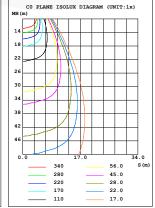

# Reflector reflection rate is up to 92%

The Angle of the reflective 25°, 60°, 90°, reflection rate is up to 92%.