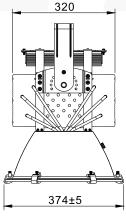

## **Product size**

# 384±5 500±5

CCT 2700k~6500k

CRI >80

14.5kg Weight

**Product size** L375\*W385\*H449mm

 Carton size 500\*500\*600mm, 1pcs/CTN