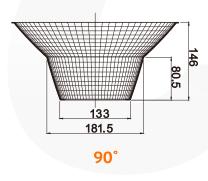

# Reflector reflection rate is up to 92%

The Angle of the reflective 25°, 60°, 90°, reflection rate is up to 92%.