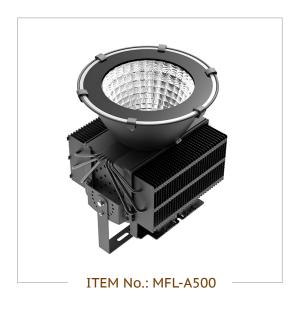

#### **Production Introduction**

MIC A series led flood light use high quality SMD3030 LED chip and Taiwan Meanwell UL Driver. With aluminum heat fin design + copper heat pipes, the best heat dissipation performance on the market. This product is widely used for golf course, stadium, square, building docks, workshop etc.

# Reflector reflection rate is up to 92%

The Angle of the reflective 25°, 60°, 90°, reflection rate is up to 92%.