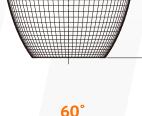

# Reflector reflection rate is up to 92%

The Angle of the reflective 25°, 60°, 90°, reflection rate is up to 92%.