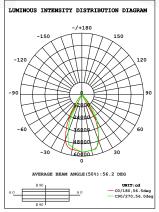

# Reflector reflection rate is up to 92%

The Angle of the reflective 25°, 60°, 90°, reflection rate is up to 92%.