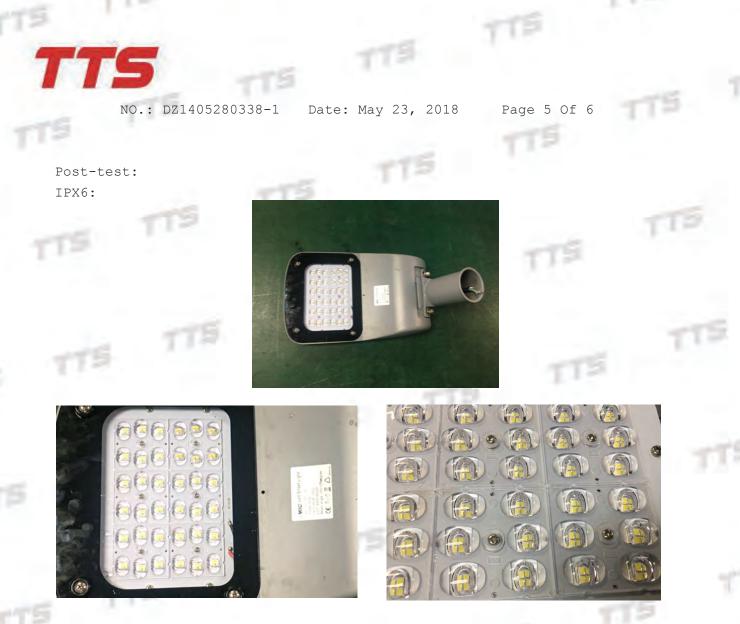

#### Test Result

| Test I | tems                                 | Criterion                        | Test Result | Conclusion |
|--------|--------------------------------------|----------------------------------|-------------|------------|
| IPX6   | After IPX6 test, there is no water   | Meet the                         | Pass        |            |
|        | getting into the sample.             | requirement.                     |             |            |
| 15     |                                      | The test stick whose diameter is |             | 110        |
| IP6X   | 1.0mm can not enter into the gap of  | Meet the                         | Pass        |            |
|        | sample. After IP6X test, there is no | requirement.                     |             |            |
|        |                                      | dust getting into the sample.    |             |            |

No water getting into the sample

IP6X:

This test port is general and issued by the TTS company subjected to its general conditions of service. TTS guarantees the scientificity, farmess and accurate of all testing, is responsible for the testing data and keeps the confidentiality of the sample(s) and technical information provided by the clients. The result shows and set is only to the sample(s) identified herein. Any report without authorized, checked signature, nor the special testing seal of the company, will be taken as being of no effect. This test report cannot be copied nor reproduced, except in full, without prior written permission of the company. Any unauthorized alteration or falsification of the content or appearance of this report is unlawful and the offenders may be prosecuted to the fullest extent of the faw.

F/3,Block 18A,Guanlong No. 1 Industrial Zone, Xili Town, Nanshan District, Shenzhen, Guangdong, China Hotline:4000004070 Tel:+(86)755-86114499 Fax:+(86)755-86114466 www.sztts.com

No dust getting into the sample