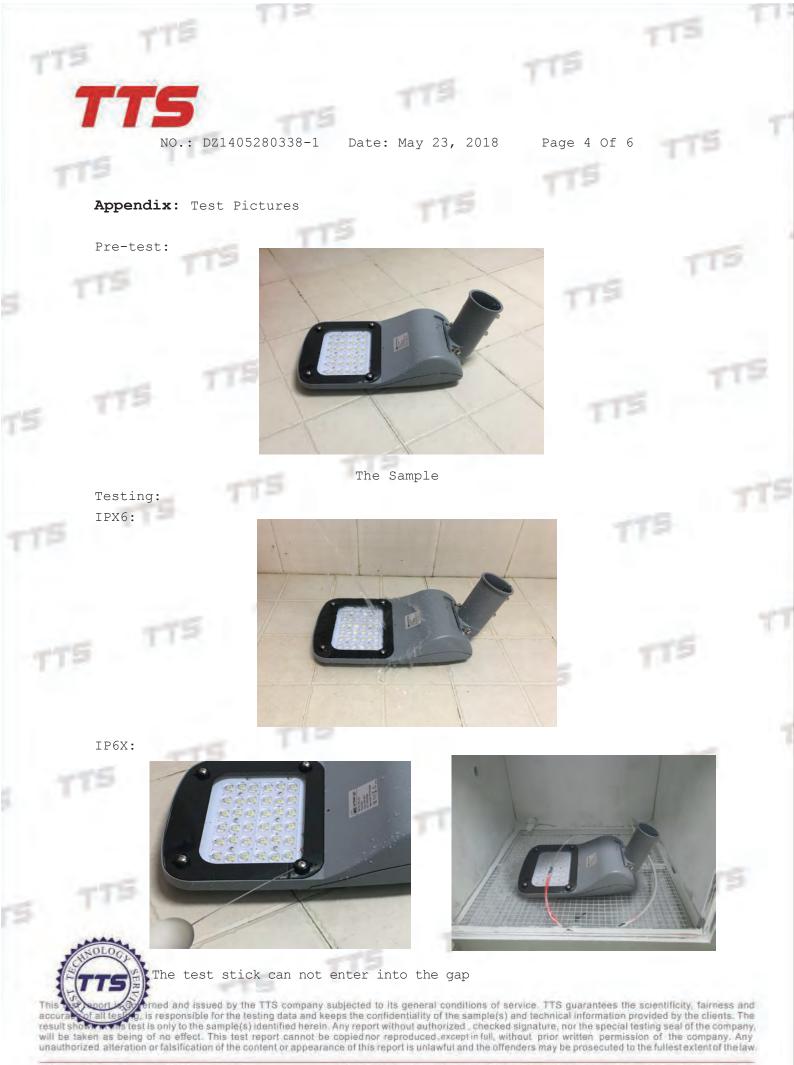

LED Street Light ZH1405230338-1 MSL-90W 548mm\*230mm\*127mm 5kg 1 PC Normal

MSL-(30W, 40W, 50W, 60W, 80W, 90W, 100W, 120W, 150W, 180W, 200W, 240W, 300W)

## Test Information

Test Items: Received Date: Testing Date: Preconditioning: IP66 May 22, 2018 May 23, 2018