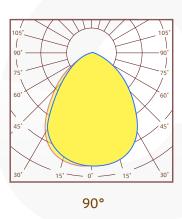

### **Photometric & Packing Specifications**

 Led Lamp SMD 5050 **PHILIPS** 

 Led Quantity 168pcs LEDs

 Lumen Output >60000LM

• Light Efficient 150lm/w

30/60/90° • Beam angle

• Life span >50000 hours  Guarantee 5 years

### Lens optional

Beam angle: 30°/60°/90°