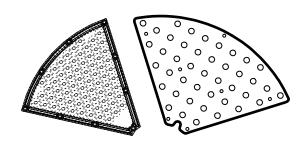

ntity 168pcs LEDs

 Lumen Output >60000LM

• Light Efficient 150lm/w

30/60/90° • Beam angle

• Life span >50000 hours  Guarantee 5 years

2700k~6500k CCT

• CRI >80

With Anti-glare roof Reflector

NW/GW 14kg/15.5kg

L483\*W445.6\*H321mm Product size

 Carton size 520\*520\*260mm, 1pcs/CTN

#### **Product size**

































#### **Production Introduction**

MIC R-1 series led flood light use high quality SMD5050 LED chip and Taiwan Meanwell UL Driver. Adopts integrated die-casting aluminum housing design, with excellent dissipation performance. This product is widely used for golf course, stadium, square, building docks, workshop etc.

# Bracket 180° adjustable

Mounting Bracket is 180° adjustable, easy for installation.



### Lens optional

Beam angle: 30°/60°/90°









#### Warning

- 1. Please hire qualified person or professional installation company to install the light.
- 2. Please check the local voltage range is correspond with the working voltage of the light before installation.
- 3. Examine product carefully after open the carton. If it's damaged, please contact us.
- 4. Make sure the power supply has been cut off before maintenance or installation the lamp. After confirm the power cord is properly installed, the power can be turn on.
- 5. Make sure there is a good ventilation environment around the lamp. Keep the light out of fire, electrical shock or vibration.