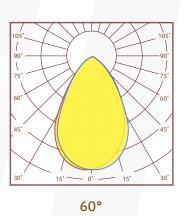

### **Photometric & Packing Specifications**

 Led Lamp SMD 5050 **PHILIPS** 

 Led Quantity 168pcs LEDs

 Lumen Output >60000LM

• Light Efficient 150lm/w

30/60/90° • Beam angle

• Life span >50000 hours  Guarantee 5 years

### Lens optional

Beam angle: 30°/60°/90°