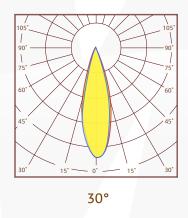

### **Photometric & Packing Specifications**

 Led Lamp SMD 5050 **PHILIPS** 

 Led Quantity 168pcs LEDs

 Lumen Output >60000LM

• Light Efficient 150lm/w

30/60/90° • Beam angle

• Life span >50000 hours  Guarantee 5 years

### Lens optional

Beam angle: 30°/60°/90°