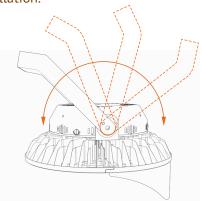

# Bracket 180° adjustable

Mounting Bracket is 180° adjustable, easy for installation.