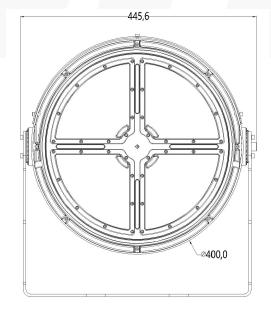

2700k~6500k CCT

• CRI >80

With Anti-glare roof Reflector

NW/GW 14kg/15.5kg

L483\*W445.6\*H321mm Product size

 Carton size 520\*520\*260mm, 1pcs/CTN

#### **Product size**