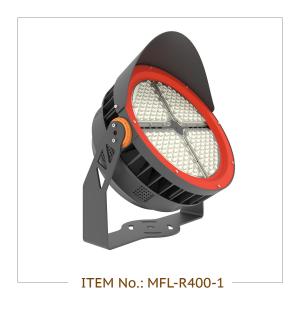

#### **Production Introduction**

MIC R-1 series led flood light use high quality SMD5050 LED chip and Taiwan Meanwell UL Driver. Adopts integrated die-casting aluminum housing design, with excellent dissipation performance. This product is widely used for golf course, stadium, square, building docks, workshop etc.

# Bracket 180° adjustable

Mounting Bracket is 180° adjustable, easy for installation.