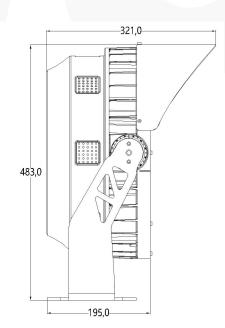

2700k~6500k CCT

• CRI >80

With Anti-glare roof Reflector

NW/GW 14kg/15.5kg

L483\*W445.6\*H321mm Product size

 Carton size 520\*520\*260mm, 1pcs/CTN

#### **Product size**