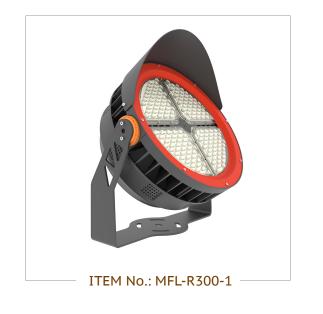

### **Production Introduction**

MIC R-1 series led flood light use high quality SMD5050 LED chip and Taiwan Meanwell UL Driver. Adopts integrated die-casting aluminum housing design, with excellent dissipation performance. This product is widely used for golf course, stadium, square, building docks, workshop etc.