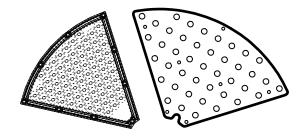

|----------------|-------------------------|
| • сст          | 2700k~6500k             |
| • CRI          | >80                     |
| • Reflector    | With Anti-glare roof    |
| • NW/GW        | 12kg/13.5kg             |
| • Product size | L483*W445.6*H321mm      |
| Carton size    | 520*520*260mm, 1pcs/CTN |

#### **Product size**



ÆIJ



### **Production Introduction**

MIC R-1 series led flood light use high quality SMD5050 LED chip and Taiwan Meanwell UL Driver. Adopts integrated die-casting aluminum housing design, with excellent dissipation performance. This product is widely used for golf course, stadium, square, building docks, workshop etc.

### Bracket 180° adjustable

Mounting Bracket is 180° adjustable, easy for installation.



# Lens optional

Beam angle: 30°/60°/90°





#### Warning

- 1. Please hire qualified person or professional installation company to install the light.
- 2. Please check the local voltage range is correspond with the working voltage of the light before installation.
- 3. Examine product carefully after open the carton. If it's damaged, please contact us.
- 4. Make sure the power supply has been cut off before maintenance or installation the lamp. After confirm the power cord is properly installed, the power can be turn on.
- 5. Make sure there is a good ventilation environment around the lamp. Keep the light out of fire, electrical shock or vibration.