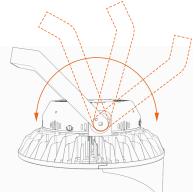

### Bracket 180° adjustable

Mounting Bracket is 180° adjustable, easy for installation.