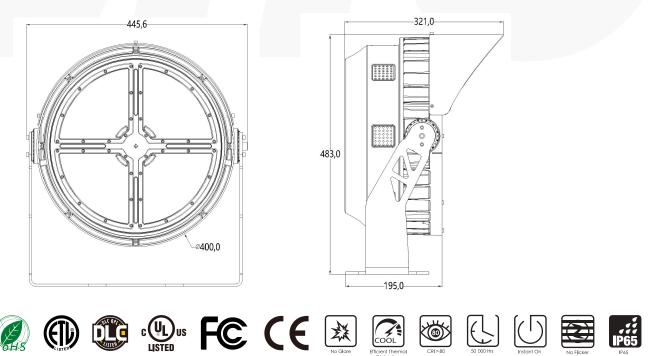

• Beam angle

• Life span

30/60/90°

>50000 hours

| Guarantee      | 5 years                 |
|----------------|-------------------------|
| • сст          | 2700k~6500k             |
| • CRI          | >80                     |
| • Reflector    | With Anti-glare roof    |
| • NW/GW        | 12kg/13.5kg             |
| • Product size | L483*W445.6*H321mm      |
| Carton size    | 520*520*260mm, 1pcs/CTN |

#### **Product size**

ÆIJ