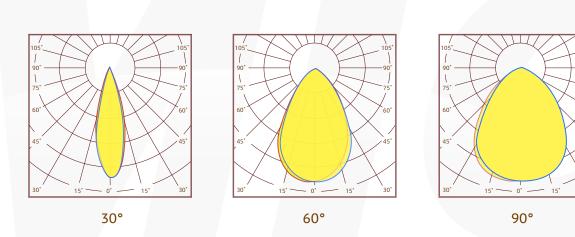

----------------|-------------------------|
| • сст          | 2700k~6500k             |
| • CRI          | >80                     |
| • Reflector    | With Anti-glare roof    |
| • NW/GW        | 12kg/13.5kg             |
| • Product size | L483*W445.6*H321mm      |
| Carton size    | 520*520*260mm, 1pcs/CTN |

#### **Product size**



ÆIJ



### **Production Introduction**

MIC R-1 series led flood light use high quality SMD5050 LED chip and Taiwan Meanwell UL Driver. Adopts integrated die-casting aluminum housing design, with excellent dissipation performance. This product is widely used for golf course, stadium, square, building docks, workshop etc.

### Bracket 180° adjustable

Mounting Bracket is 180° adjustable, easy for installation.



# Lens optional

Beam angle: 30°/60°/90°





#### Warning

- 1. Please hire qualified person or professional installation company to install the light.
- 2. Please check the local voltage range is correspond with the working voltage of the light before installation.
- 3. Examine product carefully after open the carton. If it's damaged, please contact us.
- 4. Make sure the power supply has been cut off before maintenance or installation the lamp. After confirm the power cord is properly installed, the power can be turn on.
- 5. Make sure there is a good ventilation environment around the lamp. Keep the light out of fire, electrical shock or vibration.