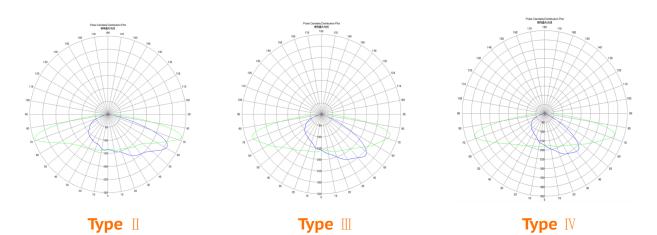

## **Photometric & Packing Specifications**

| • Led Lamp SMD 3030        | PHILIPS | Guarantee       | 5 years                           |
|----------------------------|---------|-----------------|-----------------------------------|
| • Lumen Output >6500LM     |         | • сст           | 2700k~6500k                       |
| • Light Efficiency 130lm/w |         | • Fitment Baser | Slip fitter                       |
| • Led Quantity 80pcs LED   | S       | • Material      | Die-casting Aluminum+Optical Lens |
| • Beam Angle Type III, Ty  | rpe IV  | • NW/GW         | 1.7kg/2.1kg                       |
| • Life span >50000 ho      | ours    | • Product size  | 408*230*106mm                     |
| • CRI >80                  |         | Carton size     | 420*260*150mm, 1pcs/CTN           |

### Spectrum (Three lens available)