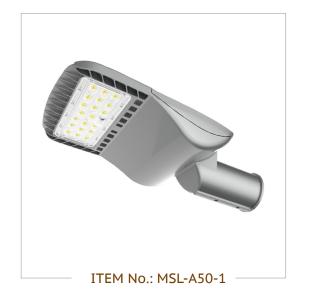

-LIGHT THE WORLD-

## **Photometric & Packing Specifications**

| • Led Lamp SMD 3030        | PHILIPS | Guarantee       | 5 years                           |
|----------------------------|---------|-----------------|-----------------------------------|
| • Lumen Output >6500LM     |         | • сст           | 2700k~6500k                       |
| • Light Efficiency 130lm/w |         | • Fitment Baser | Slip fitter                       |
| • Led Quantity 80pcs LED   | S       | • Material      | Die-casting Aluminum+Optical Lens |
| • Beam Angle Type III, Ty  | rpe IV  | • NW/GW         | 1.7kg/2.1kg                       |
| • Life span >50000 ho      | ours    | • Product size  | 408*230*106mm                     |
| • CRI >80                  |         | Carton size     | 420*260*150mm, 1pcs/CTN           |