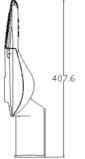

# **Product size**

105.7

## **Photometric & Packing Specifications**

| • Led Lamp SMD 3030        | PHILIPS | Guarantee       | 5 years                           |
|----------------------------|---------|-----------------|-----------------------------------|
| • Lumen Output >6500LM     |         | • сст           | 2700k~6500k                       |
| • Light Efficiency 130lm/w |         | • Fitment Baser | Slip fitter                       |
| • Led Quantity 80pcs LED   | S       | • Material      | Die-casting Aluminum+Optical Lens |
| • Beam Angle Type III, Ty  | rpe IV  | • NW/GW         | 1.7kg/2.1kg                       |
| • Life span >50000 ho      | ours    | • Product size  | 408*230*106mm                     |
| • CRI >80                  |         | Carton size     | 420*260*150mm, 1pcs/CTN           |