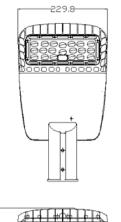

# **Product size**

105.7

## **Photometric & Packing Specifications**

| • Led Lamp SMD 3030        | PHILIPS | Guarantee       | 5 years                           |
|----------------------------|---------|-----------------|-----------------------------------|
| • Lumen Output >6500LM     |         | • сст           | 2700k~6500k                       |
| • Light Efficiency 130lm/w |         | • Fitment Baser | Slip fitter                       |
| • Led Quantity 80pcs LED   | S       | • Material      | Die-casting Aluminum+Optical Lens |
| • Beam Angle Type III, Ty  | rpe IV  | • NW/GW         | 1.7kg/2.1kg                       |
| • Life span >50000 ho      | ours    | • Product size  | 408*230*106mm                     |
| • CRI >80                  |         | Carton size     | 420*260*150mm, 1pcs/CTN           |