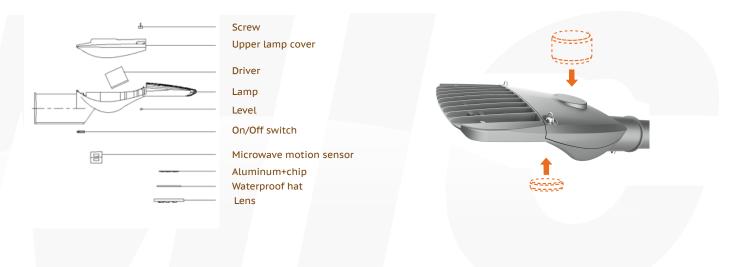

-------------------|
| • Lumen Output >6500LM     |         | • сст           | 2700k~6500k                       |
| • Light Efficiency 130lm/w |         | • Fitment Baser | Slip fitter                       |
| • Led Quantity 80pcs LED   | S       | • Material      | Die-casting Aluminum+Optical Lens |
| • Beam Angle Type III, Ty  | rpe IV  | • NW/GW         | 1.7kg/2.1kg                       |
| • Life span >50000 ho      | ours    | • Product size  | 408*230*106mm                     |
| • CRI >80                  |         | Carton size     | 420*260*150mm, 1pcs/CTN           |

# **Product size**



105.7







### Spectrum (Three lens available)



#### **Explosion structure**

#### Sensor

The standard type is without sensor. Photocell & Microwave sensor is available if needed.



#### **Product Features**

- 1. Using high bright SMD 3030 or SMD 5050.
- 2. Adopts integrated design of heat sink and lamp housing. The LED is directly connected to the outer casing, and the heat dissipation fins transfer the light source heat out fast, which fully ensure the lifetime 50,000 hours of the LED street light.
- 3. The lamp housing is made of die-casting aluminum, and the reasonable structure design ensure the effective heat dissipation performance, waterproof and dustproof. The luminaire surface is with UV-resis tant and anti-corrosive treatment, and the overall luminaire meets the IP66 standard.
- 4. It adopts standard ADC12 die-casting aluminum, which is environmentally friendly and pollution-free. It does not contain lead, mercury and other pollution elements, and has no