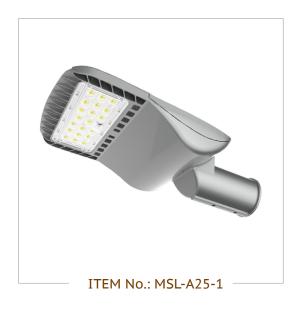

-LIGHT THE WORLD-



## **Electrical Specifications**

 Led Power 25w **IP Grade IP66** 

 Input Voltage 85-305V AC, 12V/24V DC

-40°C to +50°C Operating Temperature

**Driver Brand** Meanwell driver

Power Factor (PF) >0.95

Sensor (Optional) Photocell & Microwave

 Certification CE,ROHS,TUV,ETL

# **Photometric & Packing Specifications**

**PHILIPS** SMD 3030 Led Lamp

 Lumen Output >3250LM Light Efficiency 130lm/w

• Led Quantity 80pcs LEDs • Beam Angle Type III, Type IV

• Life span >50000 hours

• CRI >80  Guarantee 5 years

 CCT 2700k~6500k

Slip fitter **Fitment Baser** 

Material Die-casting Aluminum+Optical Lens

NW/GW 1.7kg/2.1kg

 Product size 408\*230\*106mm

 Carton size 420\*260\*150mm, 1pcs/CTN

### **Product size**



































# Spectrum (Three lens available)



### **