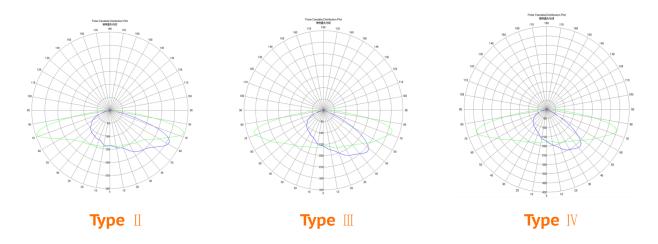

# **Photometric & Packing Specifications**

**PHILIPS** SMD 3030 Led Lamp

 Lumen Output >3250LM Light Efficiency 130lm/w

• Led Quantity 80pcs LEDs • Beam Angle Type III, Type IV

• Life span >50000 hours

• CRI >80  Guarantee 5 years

# Spectrum (Three lens available)