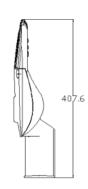

 CCT 2700k~6500k

Slip fitter **Fitment Baser** 

Material Die-casting Aluminum+Optical Lens

NW/GW 1.7kg/2.1kg

 Product size 408\*230\*106mm

 Carton size 420\*260\*150mm, 1pcs/CTN

### **Product size**