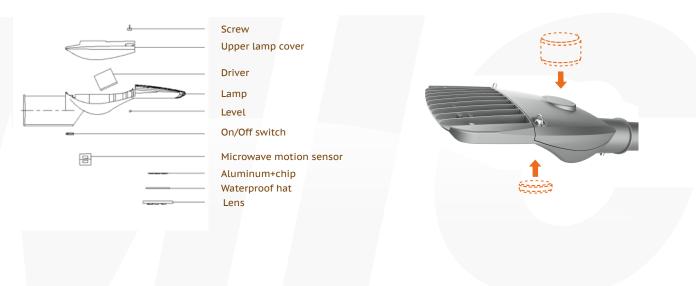

ing Temperature

**Driver Brand** Meanwell driver

Power Factor (PF) >0.95

Sensor (Optional) Photocell & Microwave

 Certification CE,ROHS,TUV,ETL

# **Photometric & Packing Specifications**

**PHILIPS** SMD 3030 Led Lamp

 Lumen Output >3250LM Light Efficiency 130lm/w

• Led Quantity 80pcs LEDs • Beam Angle Type III, Type IV

• Life span >50000 hours

• CRI >80  Guarantee 5 years

 CCT 2700k~6500k

Slip fitter **Fitment Baser** 

Material Die-casting Aluminum+Optical Lens

NW/GW 1.7kg/2.1kg

 Product size 408\*230\*106mm

 Carton size 420\*260\*150mm, 1pcs/CTN

### **Product size**



































# Spectrum (Three lens available)



### **Explosion structure**

#### **Sensor**

The standard type is without sensor. Photocell & Microwave sensor is available if needed.



# **Product Features**

- 1. Using high bright SMD 3030 or SMD 5050.
- 2. Adopts integrated design of heat sink and lamp housing. The LED is directly connected to the outer casing, and the heat dissipation fins transfer the light source heat out fast, which fully ensure the lifetime 50,000 hours of the LED street light.
- 3. The lamp housing is made of die-casting aluminum, and the reasonable structure design ensure the effective heat dissipation performance, waterproof and dustproof. The luminaire surface is with UV-resis tant and anti-corrosive treatment, and the overall luminaire meets the IP66 standard.
- 4. It adopts standard ADC12 die-casting aluminum, which is environmentally friendly and pollution-free. It does not contain lead, mercury and other pollution elements, and has no po