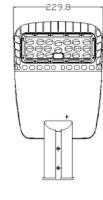

 CCT 2700k~6500k

Slip fitter **Fitment Baser** 

Material Die-casting Aluminum+Optical Lens

NW/GW 1.7kg/2.1kg

 Product size 408\*230\*106mm

 Carton size 420\*260\*150mm, 1pcs/CTN

### **Product size**