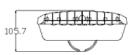

 CCT 2700k~6500k

Slip fitter **Fitment Baser** 

Material Die-casting Aluminum+Optical Lens

NW/GW 1.7kg/2.1kg

 Product size 408\*230\*106mm

 Carton size 420\*260\*150mm, 1pcs/CTN

### **Product size**