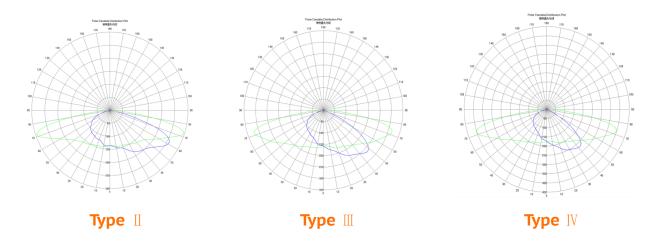

# **Photometric & Packing Specifications**

• Led Lamp SMD 3030 **PHILIPS** 

• Lumen Output >19500LM Light Efficiency 130lm/w

• Led Quantity 192pcs LEDs

• Beam Angle Type III, Type IV

 Life span >50000 hours

# Spectrum (Three lens available)