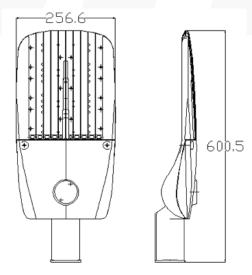

### **Product size**

• CRI >80  Guarantee 5 years

2700k~6500k CCT

 Fitment Baser Slip fitter

Die-casting Aluminum+Optical Lens Material

NW/GW 3kg/3.5kg

 Product size 600\*257\*109mm

 Carton size 620\*287\*150mm, 1pcs/CTN