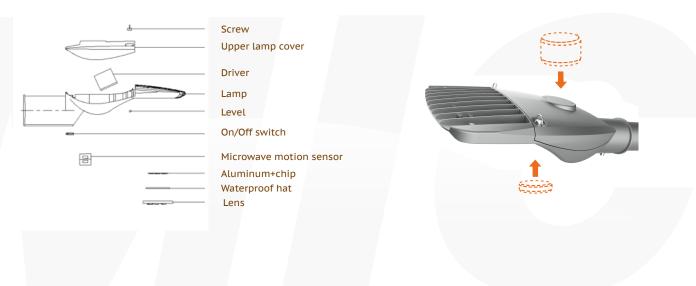

ture -40°C to +50°C

 Driver Brand **UL/CE** driver

• Power Factor (PF) >0.95

Sensor (Optional) Photocell & Microwave

Certification CE,ROHS,TUV,ETL

# **Photometric & Packing Specifications**

• Led Lamp SMD 3030 **PHILIPS** 

• Lumen Output >19500LM Light Efficiency 130lm/w

• Led Quantity 192pcs LEDs

• Beam Angle Type III, Type IV

 Life span >50000 hours

• CRI >80  Guarantee 5 years

2700k~6500k CCT

 Fitment Baser Slip fitter

Die-casting Aluminum+Optical Lens Material

NW/GW 3kg/3.5kg

 Product size 600\*257\*109mm

 Carton size 620\*287\*150mm, 1pcs/CTN

### **Product size**



































# Spectrum (Three lens available)



## **Explosion structure**

### **Sensor**

The standard type is without sensor. Photocell & Microwave sensor is available if needed.



# **Product Features**

- 1. Using high bright SMD 3030 or SMD 5050.
- 2. Adopts integrated design of heat sink and lamp housing. The LED is directly connected to the outer casing, and the heat dissipation fins transfer the light source heat out fast, which fully ensure the lifetime 50,000 hours of the LED street light.
- 3. The lamp housing is made of die-casting aluminum, and the reasonable structure design ensure the effective heat dissipation performance, waterproof and dustproof. The luminaire surface is with UV-resis tant and anti-corrosive treatment, and the overall luminaire meets the IP66 standard.
- 4. It adopts standard ADC12 die-casting aluminum, which is environmentally friendly and pollution-free. It does not contain lead, mercury and other pollution elements, and has no po