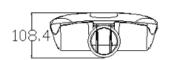

### **Sensor**

The standard type is without sensor. Photocell & Microwave sensor is available if needed.