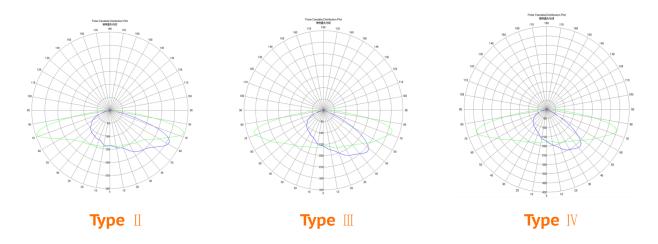

## **Photometric & Packing Specifications**

 Led Lamp SMD 3030 **PHILIPS** 

• Lumen Output >15600LM Light Efficiency 130lm/w

• Led Quantity 240pcs LEDs • Beam Angle Type Ⅲ, Type Ⅳ

• Life span >50000 hours

# Spectrum (Three lens available)