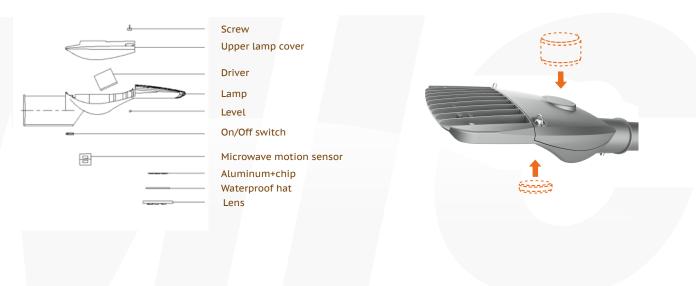

-40°C to +50°C

 Driver Brand UL/CE driver

<u> MW</u>

Power Factor (PF) >0.95

Sensor (Optional) Photocell & Microwave

Certification CE,ROHS,TUV,ETL

## **Photometric & Packing Specifications**

 Led Lamp SMD 3030 **PHILIPS** 

• Lumen Output >15600LM Light Efficiency 130lm/w

• Led Quantity 240pcs LEDs • Beam Angle Type Ⅲ, Type Ⅳ

• Life span >50000 hours

• CRI >80  Guarantee 5 years

Fitment Baser

2700k~6500k CCT

Die-casting Aluminum+Optical Lens Material

Slip fitter

NW/GW 3kg/3.5kg

 Product size 600\*257\*109mm

 Carton size 620\*287\*150mm, 1pcs/CTN

# **Product size**





































# Spectrum (Three lens available)



## **Explosion structure**

#### **Sensor**

The standard type is without sensor. Photocell & Microwave sensor is available if needed.



# **Product Features**

- 1. Using high bright SMD 3030 or SMD 5050.
- 2. Adopts integrated design of heat sink and lamp housing. The LED is directly connected to the outer casing, and the heat dissipation fins transfer the light source heat out fast, which fully ensure the lifetime 50,000 hours of the LED street light.
- 3. The lamp housing is made of die-casting aluminum, and the reasonable structure design ensure the effective heat dissipation performance, waterproof and dustproof. The luminaire surface is with UV-resis tant and anti-corrosive treatment, and the overall luminaire meets the IP66 standard.
- 4. It adopts standard ADC12 die-casting aluminum, which is environmentally friendly and pollution-free. It does not contain lead, mercury and other pollution elements, and has no po