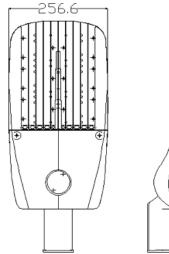

# **Product size**

• CRI >80  Guarantee 5 years

Fitment Baser

2700k~6500k CCT

Die-casting Aluminum+Optical Lens Material

Slip fitter

NW/GW 3kg/3.5kg

 Product size 600\*257\*109mm

 Carton size 620\*287\*150mm, 1pcs/CTN