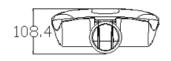

# **Product size**

• CRI >80  Guarantee 5 years

Fitment Baser

2700k~6500k CCT

Die-casting Aluminum+Optical Lens Material

Slip fitter

NW/GW 3kg/3.5kg

 Product size 600\*257\*109mm

 Carton size 620\*287\*150mm, 1pcs/CTN