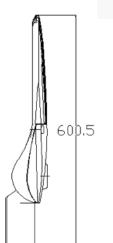

# **Product size**

• CRI >80  Guarantee 5 years

Fitment Baser

2700k~6500k CCT

Die-casting Aluminum+Optical Lens Material

Slip fitter

NW/GW 3kg/3.5kg

 Product size 600\*257\*109mm

 Carton size 620\*287\*150mm, 1pcs/CTN