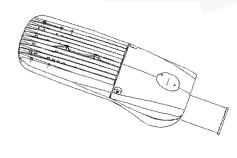

-LIGHT THE WORLD-



# **Electrical Specifications**

 Led Power 120w **IP Grade** IP66

 Input Voltage 85-305V AC, 12V/24V DC

• Operating Temperature -40°C to +50°C

 Driver Brand UL/CE driver

<u> MW</u>

Power Factor (PF) >0.95

Sensor (Optional) Photocell & Microwave

Certification CE,ROHS,TUV,ETL

## **Photometric & Packing Specifications**

 Led Lamp SMD 3030 **PHILIPS** 

• Lumen Output >15600LM Light Efficiency 130lm/w

• Led Quantity 240pcs LEDs • Beam Angle Type Ⅲ, Type Ⅳ

• Life span >50000 hours

• CRI >80  Guarantee 5 years

Fitment Baser

2700k~6500k CCT

Die-casting Aluminum+Optical Lens Material

Slip fitter

NW/GW 3kg/3.5kg

 Product size 600\*257\*109mm

 Carton size 620\*287\*150mm, 1pcs/CTN

# **Product size**





































# Spectrum (Three lens available)



## **Explosion structure**

#### **Sensor**

The standard type is without sensor. Photocell & Microwave sensor is available if needed.



# **Product Features**

- 1. Using high bright SMD 3030 or SMD 5050.
- 2. Adopts integrated design of heat sink and lamp housing. The LED is directly connected to the outer casing, and the heat dissipation fins transfer the light source heat out fast, which fully ensure the lifetime 50,000 hours of the LED street light.
- 3. The lamp housing is made of die-casting aluminum, and the reasonable structure design ensure the effective heat dissipation performance, waterproof and dustproof. The luminaire surface is with UV-resis tant and anti-corrosive treatment, and the overall luminaire mee