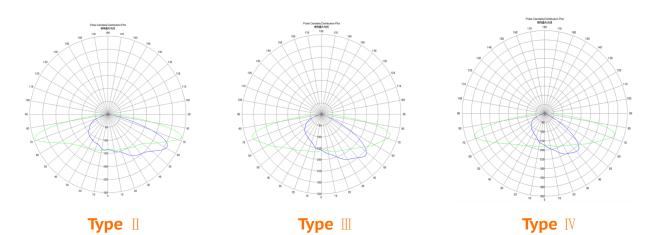

>50000 hours >80

SMD 3030

>13000LM

130lm/w

160pcs LEDs

Type Ⅲ, Type Ⅳ

PHILIPS

FC (E C 🙆

# Spectrum (Three lens available)