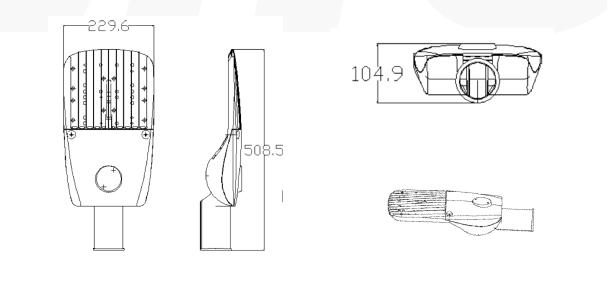

**Carton size** 

k~6500k

- fitter
- asting Aluminum+Optical Lens
  - J/2.8kg
- Product size 509\*230\*105mm
  - 525\*260\*150mm, 1pcs/CTN

#### **Product size**