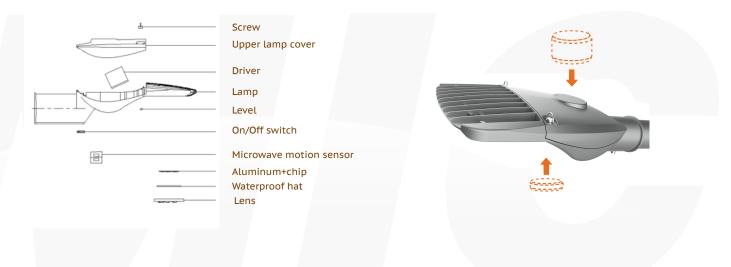

# **Explosion structure**

### Sensor

The standard type is without sensor. Photocell & Microwave sensor is available if needed.