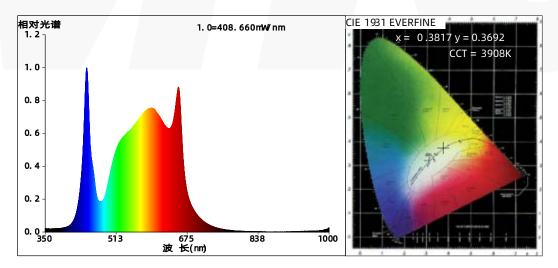

## **Spectral power distribution**

Efficiency: 2.4 μ mol/J Wavelength: Red 660nm

LIGHT THE WORLD-