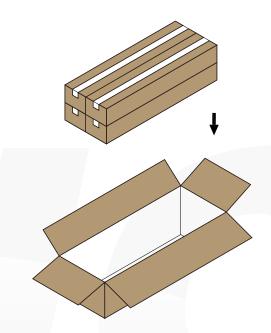

### **Packing specification**

## 4 product packaging

length: 1280mm Width: 335mm Height: 306mm Weight: 13.5kg MSL: 5 storeys