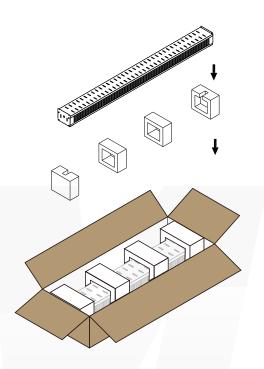

### **Packing specification**

## 1 product box

length: 1263mm Width: 159mm Height:144mm Weight: 3.3kg MSL: 8 storeys