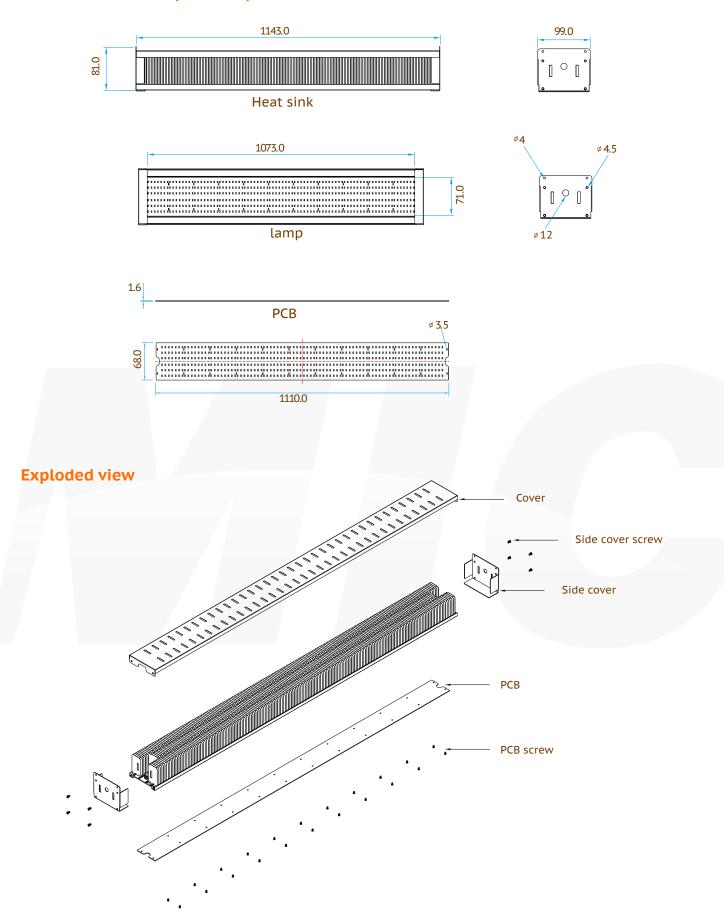

# **Product dimension (Unit:mm)**

-LIGHT THE WORLD-

• **Guarantee** 5 years

• Material Aluminum

• **Product size** 1143\*99\*81mm

• Inner packing 1260\*1590\*150mm, 9kg

Outer cartons 128\*34\*31cm, 4pcs/CTN, 37kg