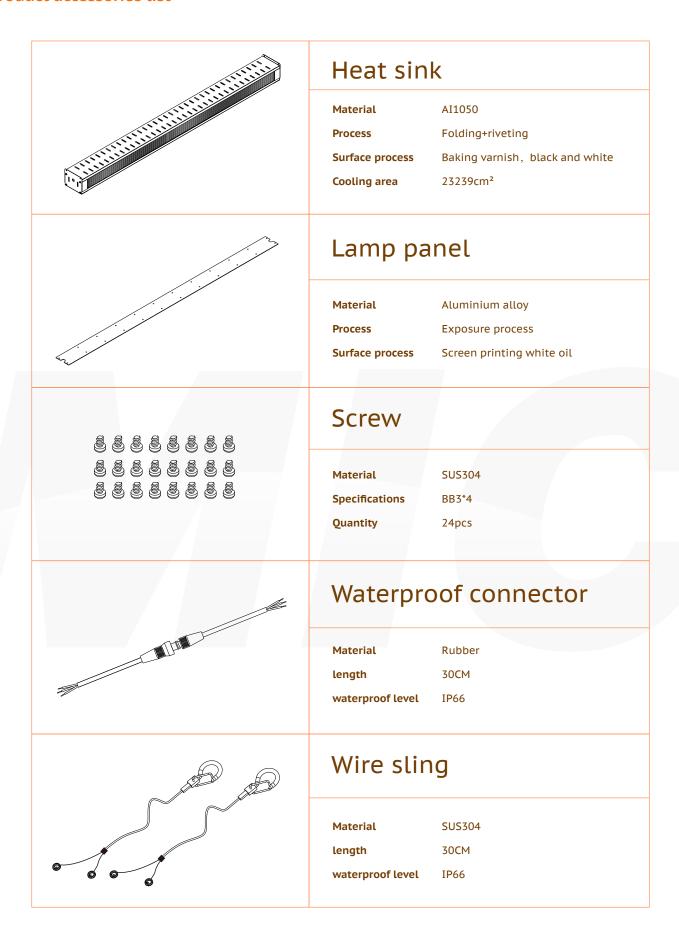

## **Electrical Specifications**

Led Power 600wIP Grade IP65

Input Voltage AC 100-240V
 Operating Temperature -40°C to +50°C

• **Driver Brand** UL driver

Power Factor (PF) >0.95Protection class IK IK10

• Certification CE,ROHS,TUV,SAA,C-tick

### **Photometric & Packing Specifications**

• Application Seedling & Veg & Bloom

Mounting Ceiling or hanging mounted

• Lumen Output Full Spectrum

• Wavelength Red 660nm

Led Lamp
 1200pcs white +
 80pcs Red leds

• **Guarantee** 5 years

• Material Aluminum

• **Product size** 1143\*99\*81mm

• Inner packing 1260\*1590\*150mm, 9kg

Outer cartons 128\*34\*31cm, 4pcs/CTN, 37kg

## **Spectral power distribution**



Efficiency: 2.4 μ mol/J Wavelength: Red 660nm































LIGHT THE WORLD-

#### **Product accessories list**





LIGHT THE WORLD

# **Product dimension (Unit:mm)**



-LIGHT THE WORLD-

### **Packing specification**

## 1 product box

length: 1263mm Width: 159mm Height:144mm Weight: 3.3kg MSL: 8 storeys

## 4 product packaging

length: 1280mm Width: 335mm Height: 306mm Weight: 13.5kg MSL: 5 storeys





### **Features**

- The heat dissipation solution is designed for greenhouse and high bay indoor plant lamp.
- It has a varity of installation types optional, easy and fast install, and adapt to your house.

  Slim appearance is very good to greenhouse supply or high bay indoor lighting that without shadow during daytime.
- Our folding heat sink used twisting technology. Folding technology enlarge the dissipation area which 40% larger than similar products. But weight lighter 60% than similar prod