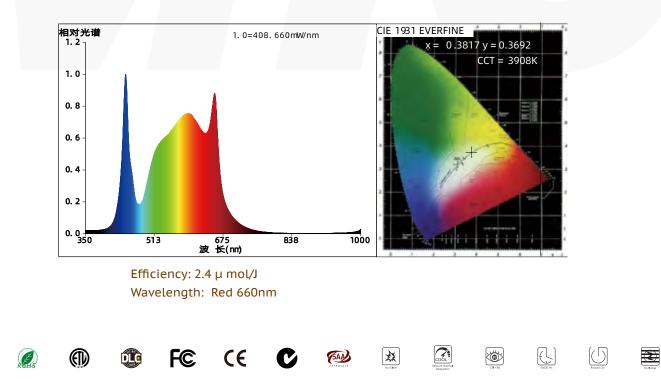

## Spectral power distribution

-LIGHT THE WORLD-

## **Photometric & Packing Specifications**

- Application
- Mounting
- Lumen Output
- Wavelength Led
- Lamp

- Seedling & Veg & Bloom Ceiling or hanging mounted
- certing of hanging mount.
- : Full Spectrum
  - Red 660nm
    - 600pcs white + 40pcs Red leds