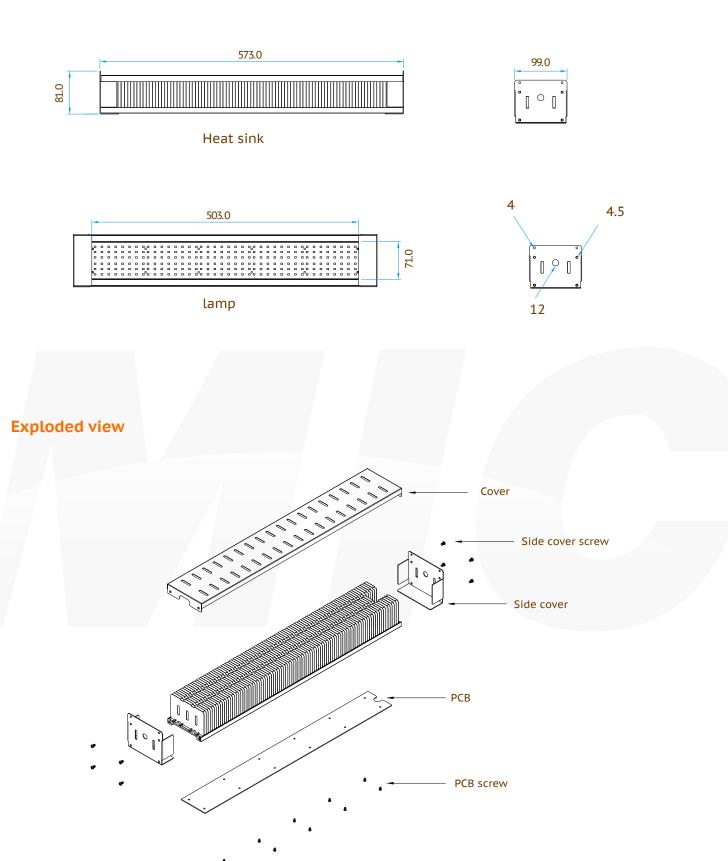

# Product dimension (Unit:mm)

| Guarantee       | 5 years                    |
|-----------------|----------------------------|
| Material        | Aluminum                   |
| • Product size  | 573*99*81mm                |
| • Inner packing | 670*160*150mm, 5.5kg       |
| Outer cartons   | 68*34*45cm, 6pcs/CTN, 34kg |
|                 |                            |

## **Product accessories list**

|                                       | Heat sink                                              |                                                                          |
|---------------------------------------|--------------------------------------------------------|--------------------------------------------------------------------------|
|                                       | Material<br>Process<br>Surface process<br>Cooling area | AI1050<br>Folding+riveting<br>Baking varnish,black and white<br>11619cm² |
|                                       | Lamp panel                                             |                                                                          |
| · · · · · · · · · · · · · · · · · · · | Material<br>Process<br>Surface process                 | Aluminium alloy<br>Exposure process<br>Screen printing white oil         |
| 8 8 8 8 8<br>8 8 8 8 8<br>8 8 8 8 8   | Screw                                                  |                                                                          |
|                                       | Material<br>Specifications<br>Quantity                 | SUS304<br>BB3*4<br>12pcs                                                 |
|                                       | Waterproof connector                                   |                                                                          |
|                                       | Material<br>length<br>waterproof level                 | Rubber<br>30CM<br>IP66                                                   |
|                                       | Wire slir                                              | ng                                                                       |
|                                       | Material<br>length<br>waterproof level                 | SUS304<br>30CM<br>IP66                                                   |