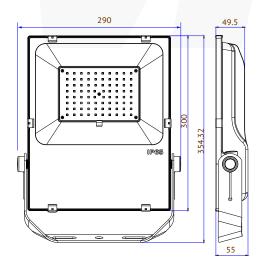

-LIGHT THE WORLD



# **Electrical Specifications**

 Led Power 80w IP65 • IP Grade

• Input Voltage AC85-300V(50-60Hz), DC12/24V

**Operating Temperature** -40°C to +50°C

**Driver Brand** CE/UL driver

Power Factor (PF) >0.95 • Driver Efficiency >92%

 Certification CE,ROHS,TUV,FCC,ETL/DLC

# **Photometric & Packing Specifications**

• Led Lamp **SMD 3030 PHILIPS** 

• Lumen Output >10400LM

• Light Efficient 130lm/w

• Photometric Type 120degrees

• Life span >50000 hours

• CRI >80  Guarantee 6 years



2700k~6500k CCT

Material Aluminum+Tempered glass

Weight 4.77kg

290\*355\*55mm Product size

435\*340\*130mm, 1pcs/CTN Carton size

### **Product size**



# Spectrum

































LIGHT THE WORLD-

#### **Production Introduction**

Slim LED Food light use high quality SMD3030 LED CHIP and CE certificated LED Driver(AC85-300V) or Taiwan Meanwell UL Driver(AC85-300V/347V). With unique Die-cast aluminum heat sink and tempered glass, the light is ideal product for car parking area, street area and similar applications.

## Warning

- 1. Please read the manual carefully before installation.
- 2. Please hire qualified person or professional installation company to install the light.
- 3. Please check the local voltage range is correspond with the working voltage of the light before installation.
- 4. Examine product carefully after open the carton. If it's damaged, please contact us.
- 5. Make sure the power supply has been cu