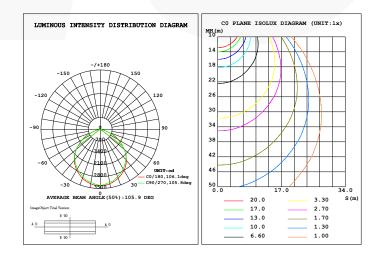

# **Photometric & Packing Specifications**

• Led Lamp **SMD 3030 PHILIPS** 

• Lumen Output >10400LM

• Light Efficient 130lm/w

• Photometric Type 120degrees

• Life span >50000 hours

• CRI >80  Guarantee 6 years