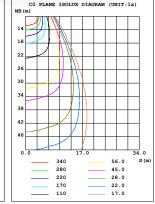

## **Photometric & Packing Specifications**

• Led Lamp SMD 3030 1.2w **PHILIPS** 

• Lumen Output >52000LM

• Light Efficient 130lm/w

>50000 hours Life span

• symmetrical 30°, 60°, 90°, 120°

 Dissymmetrical Type1-140°\*70°, Type2-70°\*150°,

Type3-150°\*80°, Type4-50°\*140°,

Type5-140°\*140°

 Guarantee 6 years

>80 CRI

2700k~6500k CCT

 Material Aluminum+Tempered glass

 Weight 10kg

 Product size 559\*585\*70mm