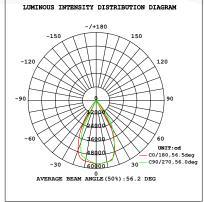

## **Photometric & Packing Specifications**

• Led Lamp SMD 3030 1.2w **PHILIPS** 

• Lumen Output >52000LM

• Light Efficient 130lm/w

>50000 hours Life span

• symmetrical 30°, 60°, 90°, 120°

 Dissymmetrical Type1-140°\*70°, Type2-70°\*150°,

Type3-150°\*80°, Type4-50°\*140°,

Type5-140°\*140°

 Guarantee 6 years

>80 CRI

2700k~6500k CCT

 Material Aluminum+Tempered glass

 Weight 10kg

 Product size 559\*585\*70mm

#### Beam angle

8 different beam angle for option