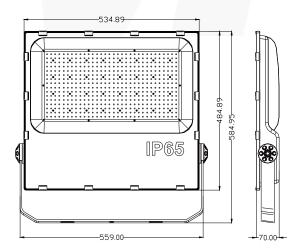

Type3-150°\*80°, Type4-50°\*140°,

Type5-140°\*140°

 Guarantee 6 years

>80 CRI

2700k~6500k CCT

 Material Aluminum+Tempered glass

 Weight 10kg

 Product size 559\*585\*70mm

#### Product size