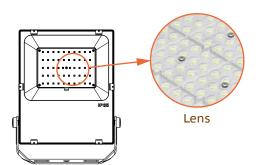

## **Photometric & Packing Specifications**

• Led Lamp SMD 3030 1.2w **PHILIPS** 

• Lumen Output >52000LM

• Light Efficient 130lm/w

>50000 hours Life span

• symmetrical 30°, 60°, 90°, 120°

 Dissymmetrical Type1-140°\*70°, Type2-70°\*150°,

#### Beam angle

8 different beam angle for option