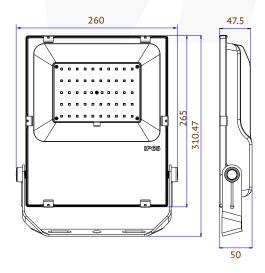

Material Aluminum+Tempered glass

Weight 2.56kg

260\*311\*50mm **Product size** 

 Carton size 530\*365\*255mm, 8pcs/CTN

### **Product size**