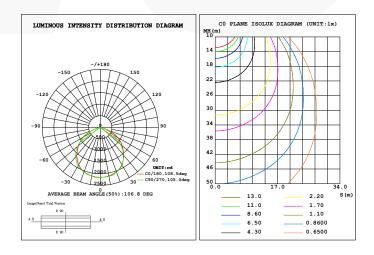

# **Photometric & Packing Specifications**

 Led Lamp SMD 3030 **PHILIPS** 

 Lumen Output >6500LM

 Light Efficient 130lm/w

• Photometric Type 120degrees

>50000 hours • Life span

• CRI >80  Guarantee 6 years

2700k~6500k CCT