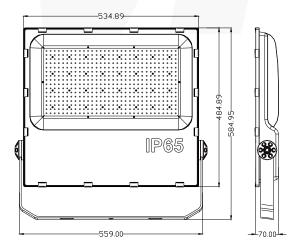

Type3-150°\*80°, Type4-50°\*140°,

Type5-140°\*140°

 Guarantee 6 years

CRI >80

2700k~6500k CCT

 Material Aluminum+Tempered glass

 Weight 10kg

 Product size 559\*585\*70mm

 Carton size 640\*615\*140mm, 1pcs/CTN

#### **Product size**