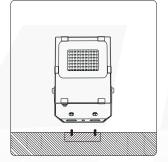

#### **Installation Instruction for 85-300V**

1. Install the lamp by the stand on the ground

2. Install lamp directly

3. Hang the lamp by the stand

4. The angle of the lamp is adjustable