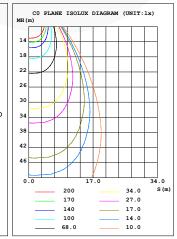

## **Photometric & Packing Specifications**

SMD 3030 Led Lamp **PHILIPS** 

 Lumen Output >52000LM

 Light Efficient 130lm/w Life span >50000 hours

 symmetrical 30°, 60°, 90°, 120°

Type1-140°\*70°, Type2-70°\*150°, Dissymmetrical

Type3-150°\*80°, Type4-50°\*140°,

Type5-140°\*140°

 Guarantee 6 years

CRI >80

2700k~6500k CCT

 Material Aluminum+Tempered glass

 Weight 10kg

 Product size 559\*585\*70mm

#### Beam angle

8 different beam angle for option