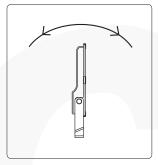

#### **Installation Instruction for 85-300V**

1. Install the lamp by the stand on the ground

2. Install lamp directly

3. Hang the lamp by the stand

4. The angle of the lamp is adjustable