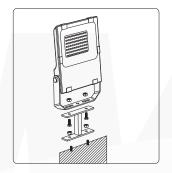

#### **Installation Instruction for 85-300V**

1. Install the lamp by the stand on the ground

2. Install lamp directly

3. Hang the lamp by the stand

4. The angle of the lamp is adjustable