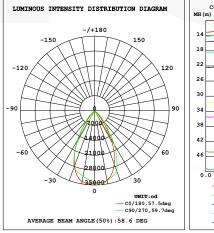

## **Photometric & Packing Specifications**

SMD 3030 Led Lamp **PHILIPS** 

 Lumen Output >52000LM

 Light Efficient 130lm/w Life span >50000 hours

 symmetrical 30°, 60°, 90°, 120°

Type1-140°\*70°, Type2-70°\*150°, Dissymmetrical

Type3-150°\*80°, Type4-50°\*140°,

Type5-140°\*140°

 Guarantee 6 years

CRI >80

2700k~6500k CCT

 Material Aluminum+Tempered glass

 Weight 10kg

 Product size 559\*585\*70mm

#### Beam angle

8 different beam angle for option