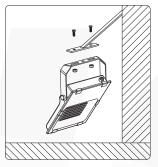

#### **Installation Instruction for 85-300V**

1. Install the lamp by the stand on the ground

2. Install lamp directly

3. Hang the lamp by the stand

4. The angle of the lamp is adjustable