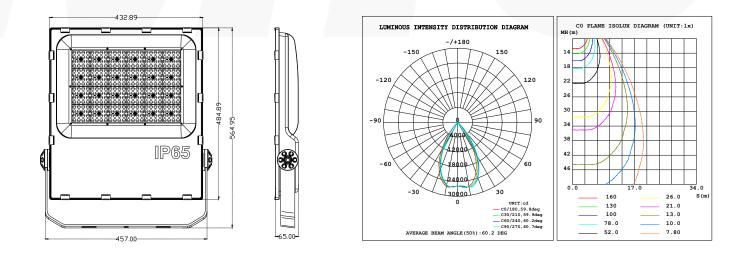

| • CCT                                                | 2700k~6500k                             |
| • Life span       | >50000 hours                                                                               | Material                                             | Aluminum+Tempered glass                 |
| • symmetrical     | 30°, 60°, 90°, 120°                                                                        | • Weight                                             | 9kg                                     |
| Dissymmetrical    | Type1- 140°*70°, Type2- 70°*150°,<br>Type3- 150°*80°, Type4- 50°*140°,<br>Type5- 140°*140° | <ul><li> Product size</li><li> Carton size</li></ul> | 457*565*65mm<br>620*515*135mm, 1pcs/CTN |

#### **Product size**

# Spectrum (60°)







### **Production Introduction**

Slim LED Food light use high quality SMD3030 LED CHIP and Taiwan Meanwell UL Driver(AC85-300V). With unique Die-cast aluminum heat sink and tempered glass, the light is ideal product for car parking area, street area and similar applications.

#### Warning

- 1. Please read the manual carefully before installation.
- 2. Please hire qualified person or professional installation company to install the light.
- 3. Please check the local voltage range is correspond with the working voltage of the light before installation.
- 4. Examine product carefully after open the carton. If it's damaged, please contact us.
- 5. Make sure the power supply has been cut off before maintenance or installation the lamp. After confirm the power cord is properly installed,