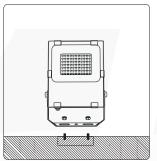

### Installation Instruction for 85-300V

1. Install the lamp by the stand on the ground

2. Install lamp directly

3. Hang the lamp by the stand

4. The angle of the lamp is adjustable