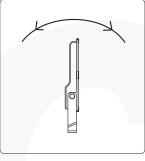

### Installation Instruction for 85-300V

1. Install the lamp by the stand on the ground

2. Install lamp directly

3. Hang the lamp by the stand

4. The angle of the lamp is adjustable