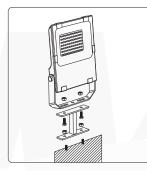

### Installation Instruction for 85-300V

1. Install the lamp by the stand on the ground

2. Install lamp directly

3. Hang the lamp by the stand

4. The angle of the lamp is adjustable