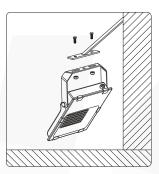

### Installation Instruction for 85-300V

1. Install the lamp by the stand on the ground

2. Install lamp directly

3. Hang the lamp by the stand

4. The angle of the lamp is adjustable