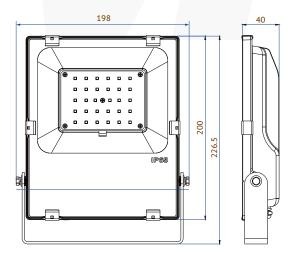

Material Aluminum+Tempered glass

Weight 1.3kg

198\*226.5\*40mm **Product size** 

 Carton size 535\*405\*260mm,20pcs/CTN

### **Product size**