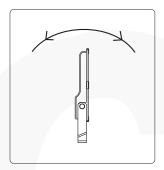

### Installation Instruction for 85-300V/347V

1. Install the lamp by the stand on the ground

2. Install lamp directly

3. Hang the lamp by the stand

4. The angle of the lamp is adjustable