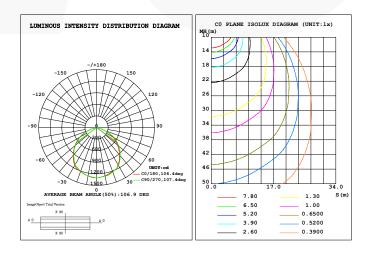

# **Photometric & Packing Specifications**

• Led Lamp SMD 3030 **PHILIPS** 

• Lumen Output >3900LM Light Efficient 130lm/w

• Photometric Type 120degrees

>50000 hours • Life span

• CRI >80  Guarantee 6 years