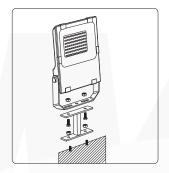

### **Installation Instruction for 85-300V/347V**

1. Install the lamp by the stand on the ground

2. Install lamp directly

3. Hang the lamp by the stand

4. The angle of the lamp is adjustable