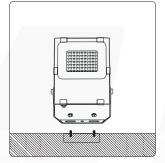

### **Installation Instruction for 85-300V/347V**

1. Install the lamp by the stand on the ground

2. Install lamp directly

3. Hang the lamp by the stand

4. The angle of the lamp is adjustable