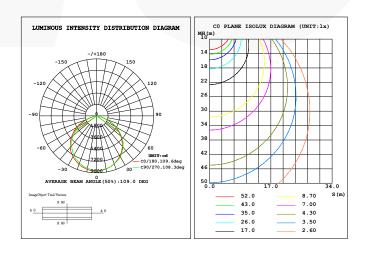

## **Photometric & Packing Specifications**

SMD 3030 • Led Lamp **PHILIPS** 

 Lumen Output >26000LM

 Light Efficient 130lm/w

• Photometric Type 120degrees

• Life span >50000 hours

• CRI >80  Guarantee 6 years