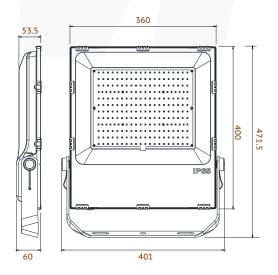

2700k~6500k CCT

Material Aluminum+Tempered glass

Weight

**Product size** 401\*471\*60mm

 Carton size 555\*460\*135mm, 1pcs/CTN

### **Product size**