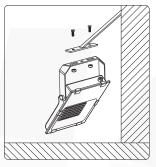

### **Installation Instruction for 85-300V/347V**

1. Install the lamp by the stand on the ground

2. Install lamp directly

3. Hang the lamp by the stand

4. The angle of the lamp is adjustable