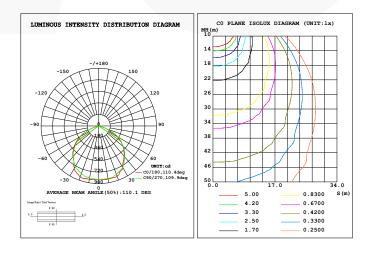

# **Photometric & Packing Specifications**

• Led Lamp SMD 3030 **PHILIPS** 

>50000 hours

• Lumen Output >2600LM Light Efficient 130lm/w

• Photometric Type 120degrees

• Life span

• CRI >80

6 years Guarantee