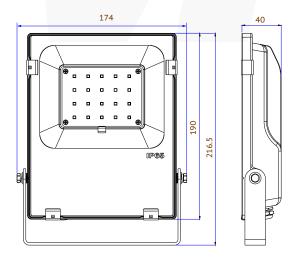

2700k~6500k CCT

Aluminum+Tempered glass Material

Weight 0.7kg

**Product size** 174\*216.5\*40mm

 Carton size 515\*380\*260mm,20pcs/CTN

### **Product size**