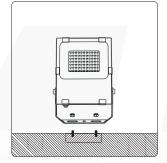

### **Installation Instruction for 85-300V/347V**

1. Install the lamp by the stand on the ground

2. Install lamp directly

3. Hang the lamp by the stand

4. The angle of the lamp is adjustable