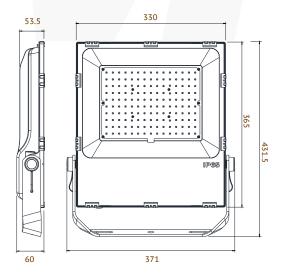

#### **Product size**

2700k~6500k CCT

Aluminum+Tempered glass Material

Weight 7.8kg

 Product size 371\*431\*60mm

 Carton size 510\*430\*135mm, 1pcs/CTN