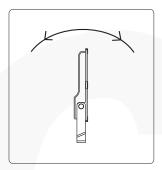

### **Installation Instruction for 85-300V/347V**

1. Install the lamp by the stand on the ground

2. Install lamp directly

3. Hang the lamp by the stand

4. The angle of the lamp is adjustable