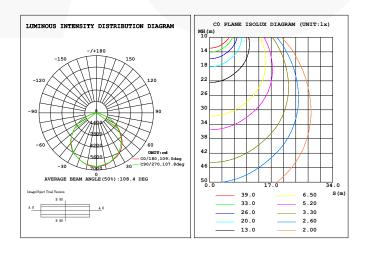

# **Photometric & Packing Specifications**

• Led Lamp SMD 3030 **PHILIPS** 

• Lumen Output >19500LM

 Light Efficient 130lm/w

• Photometric Type 120degrees

>50000 hours • Life span

• CRI >80  Guarantee 6 years