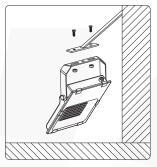

### **Installation Instruction for 85-300V/347V**

1. Install the lamp by the stand on the ground

2. Install lamp directly

3. Hang the lamp by the stand

4. The angle of the lamp is adjustable