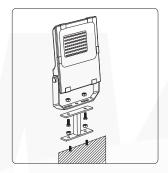

### **Installation Instruction for 85-300V/347V**

1. Install the lamp by the stand on the ground

2. Install lamp directly

3. Hang the lamp by the stand

4. The angle of the lamp is adjustable