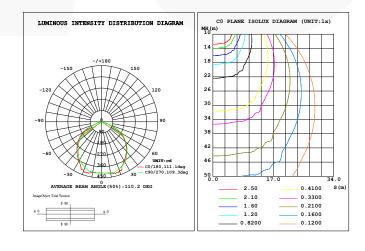

# **Photometric & Packing Specifications**

 Led Lamp SMD 3030 **PHILIPS** 

 Lumen Output >1300LM

 Light Efficient 130lm/w

 Photometric Type 120degrees

>50000 hours • Life span

• CRI >80  Guarantee 6 years

CCT 2700k~6500k