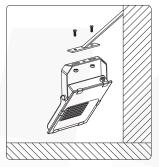

### Installation Instruction for 85-300V/347V

1. Install the lamp by the stand on the ground

2. Install lamp directly

3. Hang the lamp by the stand

4. The angle of the lamp is adjustable