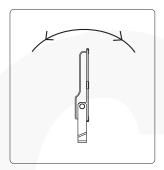

### Installation Instruction for 85-300V/347V

1. Install the lamp by the stand on the ground

2. Install lamp directly

3. Hang the lamp by the stand

4. The angle of the lamp is adjustable

#### **Features**

- 1. IP65, IK08/IK10.
- 2. AC85-300V/347V is available.
- 3. Patent product, Intellectual property right protection.
- 4. Lumen Efficiency of Lamp Fixture up to 140lm/w.
- 5. Installation:Bracket.