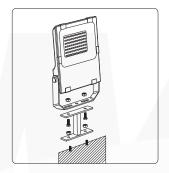

### Installation Instruction for 85-300V/347V

1. Install the lamp by the stand on the ground

2. Install lamp directly

3. Hang the lamp by the stand

4. The angle of the lamp is adjustable