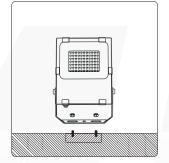

### Installation Instruction for 85-300V/347V

1. Install the lamp by the stand on the ground

2. Install lamp directly

3. Hang the lamp by the stand

4. The angle of the lamp is adjustable