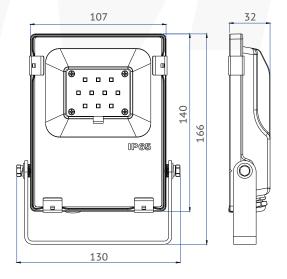

Material Aluminum+Tempered glass

Weight 0.416kg

130\*166\*32mm **Product size** 

 Carton size 425\*415\*255mm,36pcs/CTN

#### **Product size**