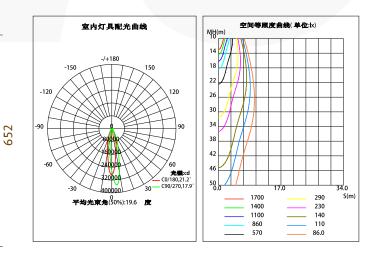

-LIGHT THE WORLD



## **Electrical Specifications**

 Led Power 800w **IP66** • IP Grade

AC85-300V&AC180-528V Input Voltage

**Operating Temperature** -35°C to +55°C

**Driver Brand** 

Meanwell & Sosen ////

Power Factor (PF) >0.95 >92% Driver Efficiency

 Certification CE,ROHS,TUV,FCC,ETL/DLC

# **Photometric & Packing Specifications**

 Led Lamp SMD 3030 **PHILIPS** 

 Led Quantity 960pcs LEDs

 Lumen Output >104000LM

• Light Efficient 130lm/w

• Beam angle 15/30/60°

 Life span >50000 hours  Guarantee 6(Meanwell) & 5(Sosen) years

2700k~6500k CCT

• CRI >80

NW/GW 23kg/25kg

L652\*W565\*H352mm Product size

 Carton size 682\*612\*245mm, 1pcs/CTN

#### **Product size**

# 352 565 205.5

# **Spectrum**































LIGHT THE WORLD-

#### **Production Introduction**

MIC R series led flood light use high quality SMD3030 LED chip and Taiwan Meanwell & Sosen UL Driver. Adopts integrated die-casting aluminum housing design, with excellent dissipation performance. This product is widely used for golf course, stadium, square, building docks, workshop etc.

## Bracket 180° adjustable

Mounting Bracket is 180° adjustable, easy for installation





Optional with extra \$8





#### **Product structure**



#### Warning

- 1. Please hire qualified person or professional installation company to install the light.
- 2. Please check the local voltage range is correspond with the working voltage of the light before installation.
- 3. Examine product carefully after open the carton. I