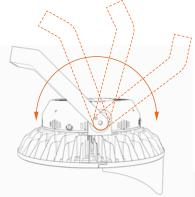

en Output >104000LM

• Light Efficient 130lm/w

• Beam angle 15/30/60°

 Life span >50000 hours  Guarantee 6(Meanwell) & 5(Sosen) years

2700k~6500k CCT

• CRI >80

NW/GW 23kg/25kg

L652\*W565\*H352mm Product size

 Carton size 682\*612\*245mm, 1pcs/CTN

#### **Product size**

# 352 565 205.5

# **Spectrum**































LIGHT THE WORLD-

#### **Production Introduction**

MIC R series led flood light use high quality SMD3030 LED chip and Taiwan Meanwell & Sosen UL Driver. Adopts integrated die-casting aluminum housing design, with excellent dissipation performance. This product is widely used for golf course, stadium, square, building docks, workshop etc.

## Bracket 180° adjustable

Mounting Bracket is 180° adjustable, easy for installation





Optional with extra \$8





#### **Product structure**



#### Warning

- 1. Please hire qualified person or professional installation company to install the light.
- 2. Please check the local voltage range is correspond with the working voltage of the light before installation.
- 3. Examine product carefully after open the carton. If it's damaged, please contact us.
- 4. Make sure the power supply has been cut off before maintenance or installation the lamp. After confirm the power cord is properly installed, the power can be turn on.
- 5. Make sure there is a good ventilation environment around the lamp. Keep the light out of fire, electrical shock or vibration.