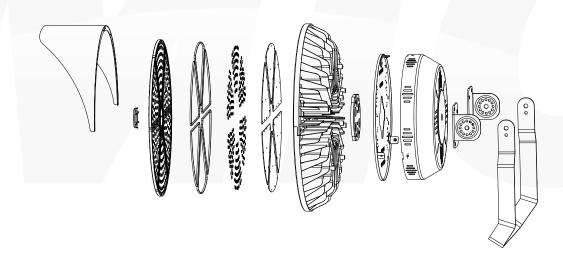

icient 130lm/w

• Beam angle 15/30/60°

 Life span >50000 hours  Guarantee 6(Meanwell) & 5(Sosen) years

2700k~6500k CCT

• CRI >80

NW/GW 23kg/25kg

L652\*W565\*H352mm Product size

 Carton size 682\*612\*245mm, 1pcs/CTN

#### **Product size**

# 352 565 205.5

# **Spectrum**































LIGHT THE WORLD-

#### **Production Introduction**

MIC R series led flood light use high quality SMD3030 LED chip and Taiwan Meanwell & Sosen UL Driver. Adopts integrated die-casting aluminum housing design, with excellent dissipation performance. This product is widely used for golf course, stadium, square, building docks, workshop etc.

## Bracket 180° adjustable

Mounting Bracket is 180° adjustable, easy for installation





Optional with extra \$8





#### **Product structure**



#### Warning

- 1. Please hire qualified person or professional installation company to install the light.
- 2. Please check the local voltage range is correspond with the working voltage of the light before installation.
- 3. Examine product carefully after open the carton. If it's damaged, please contact us.
- 4. Make sure the power supply has been cut off before maintenance or installation the lamp. After confirm the power cord is properly installed, the power can be turn on.
- 5. Make sure there is a good ventilation environment around the lamp. Keep the light out of fire, electrical shock or vibration.